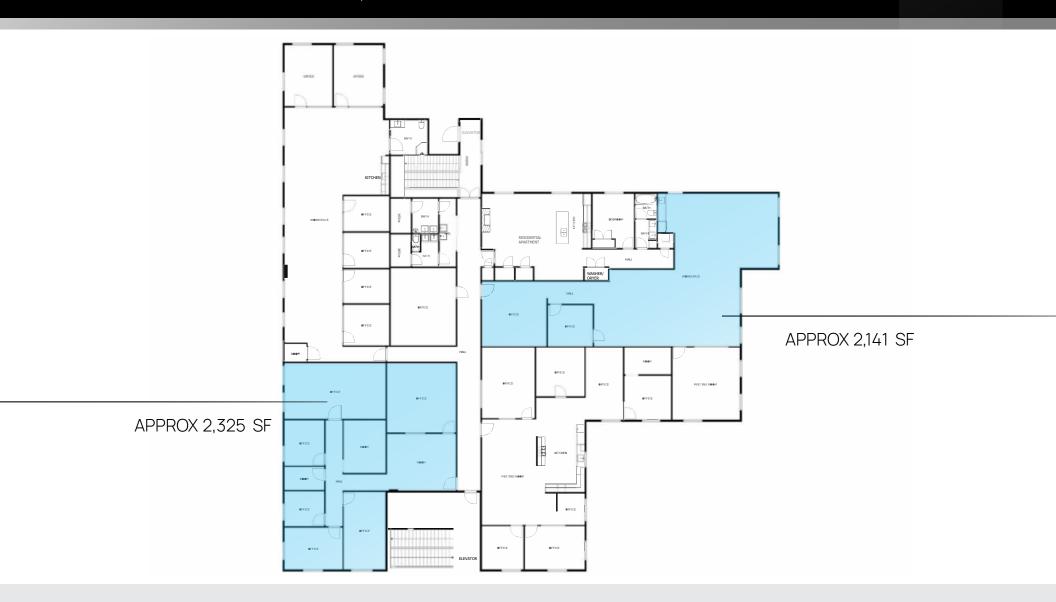

4383 FORESTDALE DRIVE | PARK CITY, UTAH 84060

\$29 PSF NNN

**JILL SNYDER** 

435 671-0793 jill@wswcommercial.com

**CHELSEA WALL** 

435 671-3541

chelsea@wswcommercial.com

BERKSHIRE | UTAH HATHAWAY | PROPERTIES HOMESERVICES | COMMERCIAL DIVISION



### **SECOND LEVEL**

4383 FORESTDALE DRIVE | PARK CITY, UTAH 84060





## SECOND LEVEL / PHOTOS

4383 FORESTDALE DRIVE | PARK CITY, UTAH 84060













### **LOCATION**

#### 4383 FORESTDALE DRIVE | PARK CITY, UTAH 84060









# **4383 FORESTDALE DRIVE** PARK CITY, UTAH

- · Easy access to major highways
- Modern Infrastructure: Recently updated with modern amenities and technology-ready infrastructure.
- Natural Light: Abundant natural light throughout the building, enhancing productivity and ambiance.
- Parking Availability: Ample dedicated parking for employees and visitors
- Scenic Views: Stunning mountain views from the premises, providing a picturesque work environment.
- Security Features: Secure building with advanced security systems for peace of mind.
- Local Amenities: Close proximity to dining, shopping, and recreational options.
- Bran