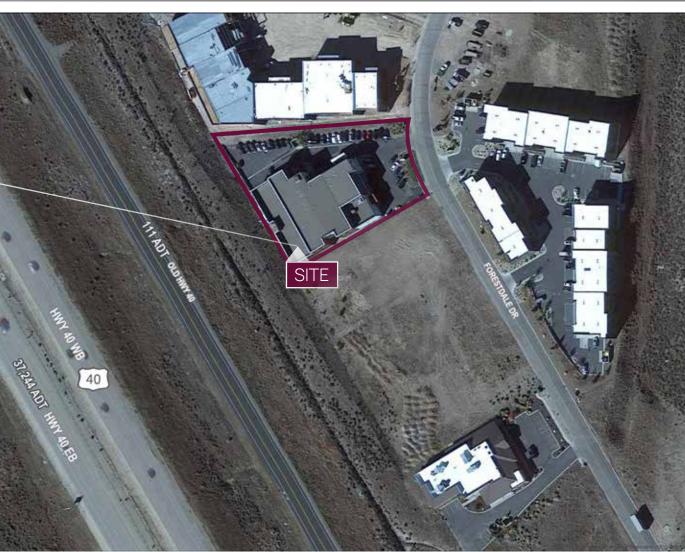

4383 FORESTDALE DRIVE | PARK CITY, UTAH 84060

\$29 PSF NNN

**JILL SNYDER** 

435 671-0793 jill@wswcommercial.com

**CHELSEA WALL** 

435 671-3541

chelsea@wswcommercial.com

BERKSHIRE | UTAH HATHAWAY | PROPERTIES HOMESERVICES | COMMERCIAL DIVISION



### **SECOND LEVEL**

4383 FORESTDALE DRIVE | PARK CITY, UTAH 84060





## SECOND LEVEL / PHOTOS

4383 FORESTDALE DRIVE | PARK CITY, UTAH 84060













### **LOCATION**

#### 4383 FORESTDALE DRIVE | PARK CITY, UTAH 84060









# **4383 FORESTDALE DRIVE** PARK CITY, UTAH

- · Easy access to major highways
- Modern Infrastructure: Recently updated with modern amenities and technology-ready infrastructure.
- Natural Light: Abundant natural light throughout the building, enhancing productivity and ambiance.
- Parking Availability: Ample dedicated parking for employees and visitors
- Scenic Views: Stunning mountain views from the premises, providing a picturesque work environment.
- Security Features: Secure building with advanced security systems for peace of mind.
- Local Amenities: Close proximity to dining, shopping, and recreational options.
- Brand Visibility: High visibility location with signage opportunities available.
- Competitive Lease Terms: Attractive leasing options in a thriving commercial area.