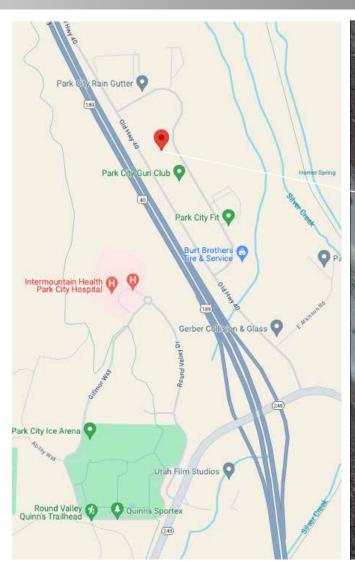

4383 FORESTDALE DRIVE | PARK CITY, UTAH 84060

\$29 PSF NNN

**JILL SNYDER** 

435 671-0793 jill@wswcommercial.com

**CHELSEA WALL** 

435 671-3541

chelsea@wswcommercial.com

BERKSHIRE | UTAH HATHAWAY | PROPERTIES HOMESERVICES | COMMERCIAL DIVISION



### **SECOND LEVEL**

4383 FORESTDALE DRIVE | PARK CITY, UTAH 84060





## SECOND LEVEL / PHOTOS

4383 FORESTDALE DRIVE | PARK CITY, UTAH 84060













### **LOCATION**

#### 4383 FORESTDALE DRIVE | PARK CITY, UTAH 84060









# **4383 FORESTDALE DRIVE** PARK CITY, UTAH

- · Easy access to major highways
- Modern Infrastructure: Recently updated with modern amenities and technology-ready infrastructure.
- Natural Light: Abundant natural light throughout the building, enhancing productivity and ambiance.
- Parking Availability: Ample dedicated parking for employees and visitors
- Scenic Views: Stunning mountain views from the premises, providing a picturesque work environment.
- Security Features: Secure building with advanced security systems for peace of mind.
- Local Amenities: Close proximity to dining, shopping, and recreational options.
- Brand Visibility: High visibility location with signage opportunities available.
- Competitive Lease Terms: Attractive leasing options in a thriving commercial are