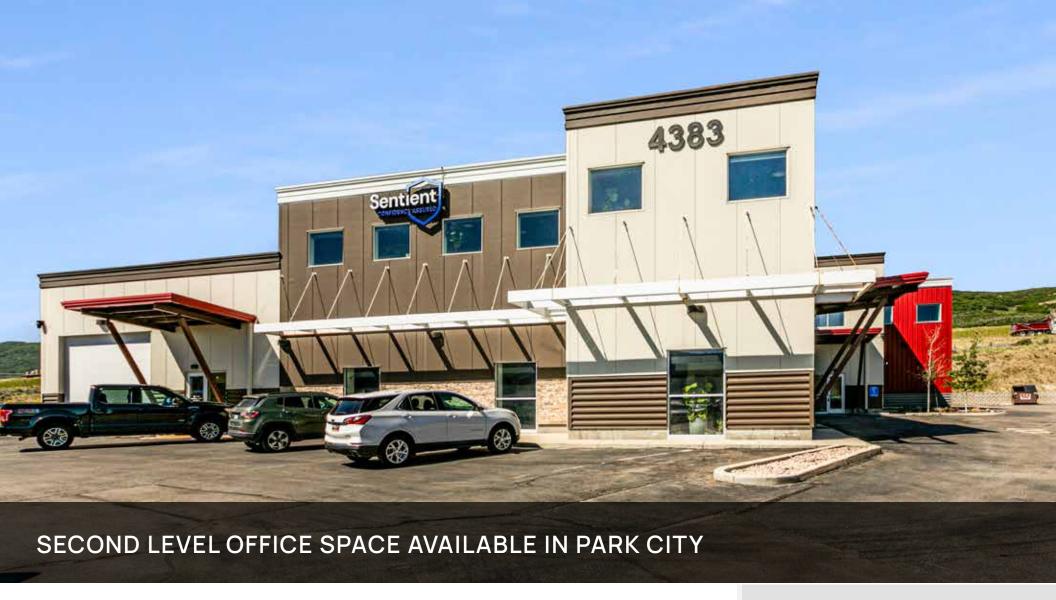

4383 FORESTDALE DRIVE | PARK CITY, UTAH 84060

\$29 PSF NNN

**JILL SNYDER** 

435 671-0793 jill@wswcommercial.com

**CHELSEA WALL** 

435 671-3541

chelsea@wswcommercial.com

BERKSHIRE | UTAH HATHAWAY | PROPERTIES HOMESERVICES | COMMERCIAL DIVISION

# **4383 FORESTDALE DRIVE** PARK CITY, UTAH

- · Easy access to major highways
- Modern Infrastructure: Recently updated with modern amenities and technology-ready infrastructure.
- Natural Light: Abundant natural light throughout the building, enhancing productivity and ambiance.
- Parking Availability: Ample dedicated parking for employees and visitors
- Scenic Views: Stunning mountain views from the premises, providing a picturesque work environment.
- Security Features: Secure building with advanced security systems for peace of mind.
- Local Amenities: Close proximity to dining, shopping, and recreational options.
- Brand Visibility: High visibility location with signage opportunities available.
- Competitive Lease Terms: Attractive leasing options in a thriving commercial area.