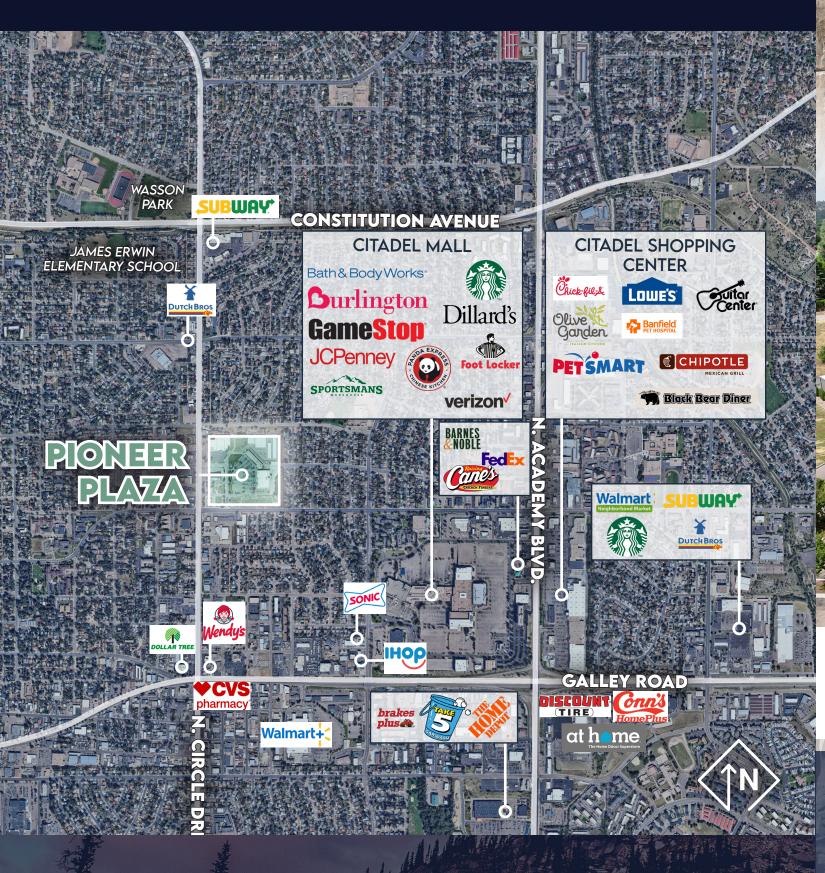

## POREER PLAZA 1103-1271 N. CIRCLE DRIVE COLORADO SPRINGS, CO 80909

1,203 - 2,406 SF RETAIL SPACE

FOR LEASE

Jason F. Kinsey
Managing Principal
720-280-5757
Jason@KinseyCRE.com

Brady Kinsey Principal 303-847-1295 Brady@KinseyCRE.com PIONEER PLAZA

1103-1271 N. CIRCLE DRIVE COLORADO SPRINGS, CO 80909