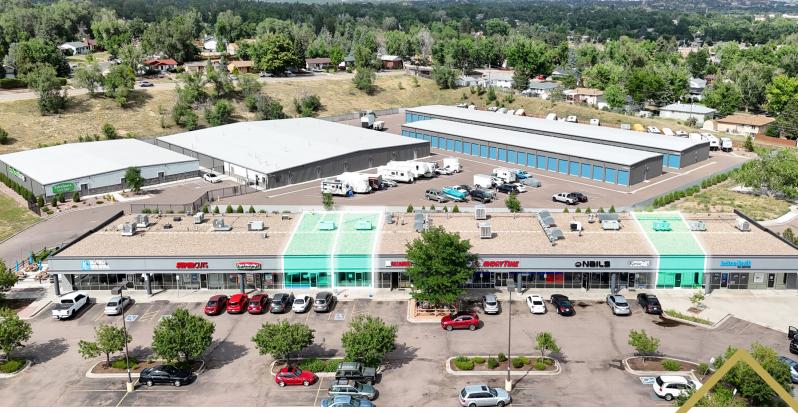

## POREER PLAZA 1103-1271 N. CIRCLE DRIVE COLORADO SPRINGS, CO 80909

1,203 - 2,406 SF RETAIL SPACE

FOR LEASE

Jason F. Kinsey
Managing Principal
720-280-5757
Jason@KinseyCRE.com

Brady Kinsey Principal 303-847-1295 Brady@KinseyCRE.com PIONEER PLAZA

1103-1271 N. CIRCLE DRIVE COLORADO SPRINGS, CO 80909