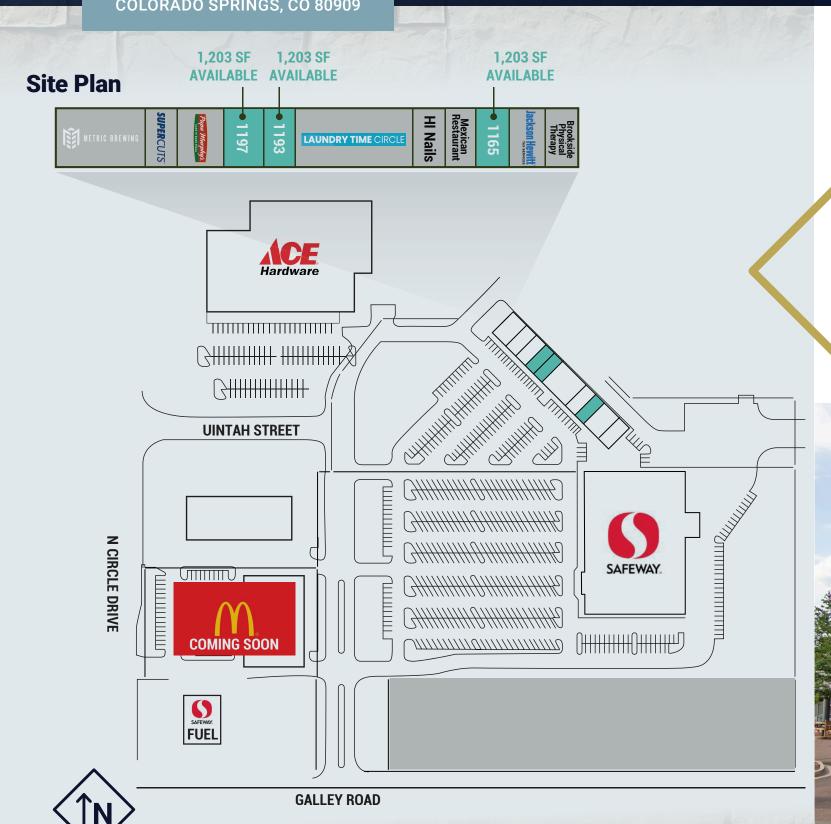

### **Availability Information**

SF Available: 1,203 - 2,406 SF

**Pricing: Contact Broker** 

### **Highlights**

- Anchored by the third busiest Safeway throughout the Colorado Springs & Pueblo (Placer.ai).
- New motivated ownership
- Join other co-tenants in the shopping center such Ace Hardware, Jackson Hewitt, Papa Murphy's and more.
- Vacant spaces will be white boxed and ready for an incoming Tenant's design

# SAFEWAY