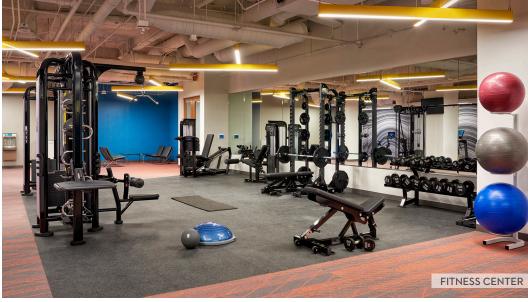

# 47,124 rsf NEW LARGE BLOCK OPPORTUNITY









#### **CONFERENCE CENTER**

Includes a large training room located adjacent to the fourth floor roof deck



#### **FITNESS CENTER**

Group exercise room, with locker rooms and showers



#### **ROOF DECK**

Reimagined Fourth Floor Roof Deck overlooks Market Street and is accessible to all tenants



DIRECT, INTERNAL CONNECTION

To BART/Muni Stations







| Floor                              | Timing   | RSF    |
|------------------------------------|----------|--------|
| 7 <sup>th,</sup> & 8 <sup>th</sup> | 2/1/2020 | 34,781 |
| 20 <sup>th</sup>                   | NOW      | 16,343 |
| TOTAL                              |          | 47,124 |









8<sup>th</sup> floor 14,978 rsf



20<sup>th</sup> floor 16,343 rsf





## HYPOTHETICAL FLOORPLAN





### Hypothetical Tenant Impr