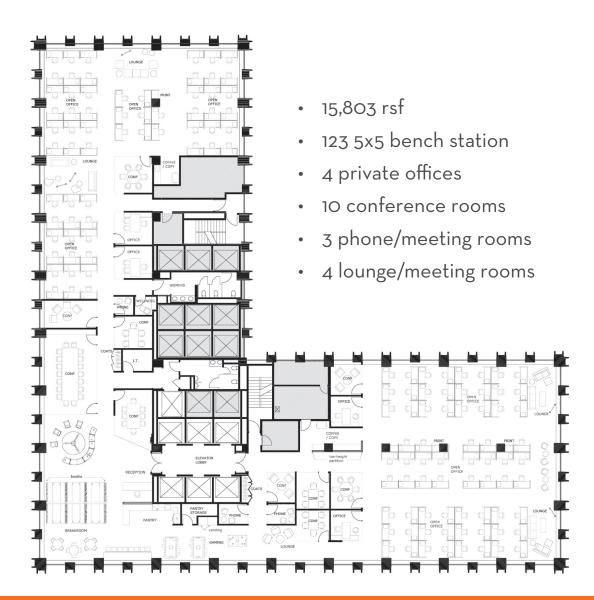

LARGE BLOCK OPPORTUNITY









#### **CONFERENCE CENTER**

Includes a large training room located adjacent to the fourth floor roof deck



#### **FITNESS CENTER**

Group exercise room, with locker rooms and showers



#### **ROOF DECK**

Reimagined Fourth Floor Roof Deck overlooks Market Street and is accessible to all tenants



DIRECT, INTERNAL CONNECTION

To BART/Muni Stations







| Floor                              | Timing   | RSF    |
|------------------------------------|----------|--------|
| 7 <sup>th,</sup> & 8 <sup>th</sup> | 2/1/2020 | 34,781 |
| 20 <sup>th</sup>                   | NOW      | 16,343 |
| TOTAL                              |          | 47,124 |









8<sup>th</sup> floor 14,978 rsf



20<sup>th</sup> floor 16,343 rsf





## HYPOTHETICAL FLOORPLAN





### Hypothetical Tenant Improvements