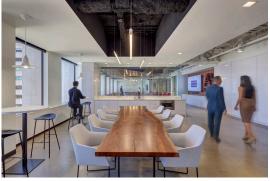

ONFERENCE CENTER**

Includes a large training room located adjacent to the fourth floor roof deck



#### **FITNESS CENTER**

Group exercise room, with locker rooms and showers



#### **ROOF DECK**

Reimagined Fourth Floor Roof Deck overlooks Market Street and is accessible to all tenants



DIRECT, INTERNAL CONNECTION

To BART/Muni Stations







| Floor                              | Timing   | RSF    |
|------------------------------------|----------|--------|
| 7 <sup>th,</sup> & 8 <sup>th</sup> | 2/1/2020 | 34,781 |
| 20 <sup>th</sup>                   | NOW      | 16,343 |
| TOTAL                              |          | 47,124 |









8<sup>th</sup> floor 14,978 rsf



20<sup>th</sup> floor 16,343 rsf





## HYPOTHETICAL FLOORPLAN





### Hypothetical Tenant Improvements