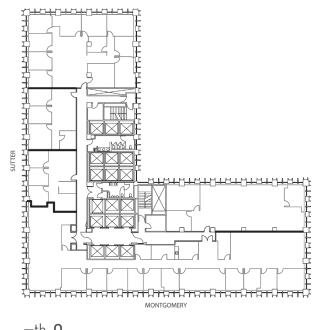

# 47,124 rsf NEW LARGE BLOCK OPPORTUNITY









#### **CONFERENCE CENTER**

Includes a large training room located adjacent to the fourth floor roof deck



#### **FITNESS CENTER**

Group exercise room, with locker rooms and showers



#### **ROOF DECK**

Reimagined Fourth Floor Roof Deck overlooks Market Street and is accessible to all tenants



DIRECT, INTERNAL CONNECTION

To BART/Muni Stations







| Floor                              | Timing   | RSF    |
|------------------------------------|----------|--------|
| 7 <sup>th,</sup> & 8 <sup>th</sup> | 2/1/2020 | 34,781 |
| 20 <sup>th</sup>                   | NOW      | 16,343 |
| TOTAL                              |          | 47,124 |









8<sup>th</sup> floor 14,978 rsf



20<sup>th</sup> floor 16,343 rsf





## HYPOTHETICAL FLOORPLAN





### Hypothetical Tenant Improvements