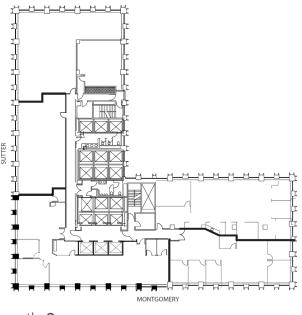

# 47,124 rsf NEW LARGE BLOCK OPPORTUNITY









#### **CONFERENCE CENTER**

Includes a large training room located adjacent to the fourth floor roof deck



#### **FITNESS CENTER**

Group exercise room, with locker rooms and showers



#### **ROOF DECK**

Reimagined Fourth Floor Roof Deck overlooks Market Street and is accessible to all tenants



DIRECT, INTERNAL CONNECTION

To BART/Muni Stations







| Floor                              | Timing   | RSF    |
|------------------------------------|----------|--------|
| 7 <sup>th,</sup> & 8 <sup>th</sup> | 2/1/2020 | 34,781 |
| 20 <sup>th</sup>                   | NOW      | 16,343 |
| TOTAL                              |          | 47,124 |









8<sup>th</sup> floor 14,978 rsf



20<sup>th</sup> floor 16,343 rsf





## HYPOTHETICAL FLOORPLAN





### Hypothetical Tenant Improvements