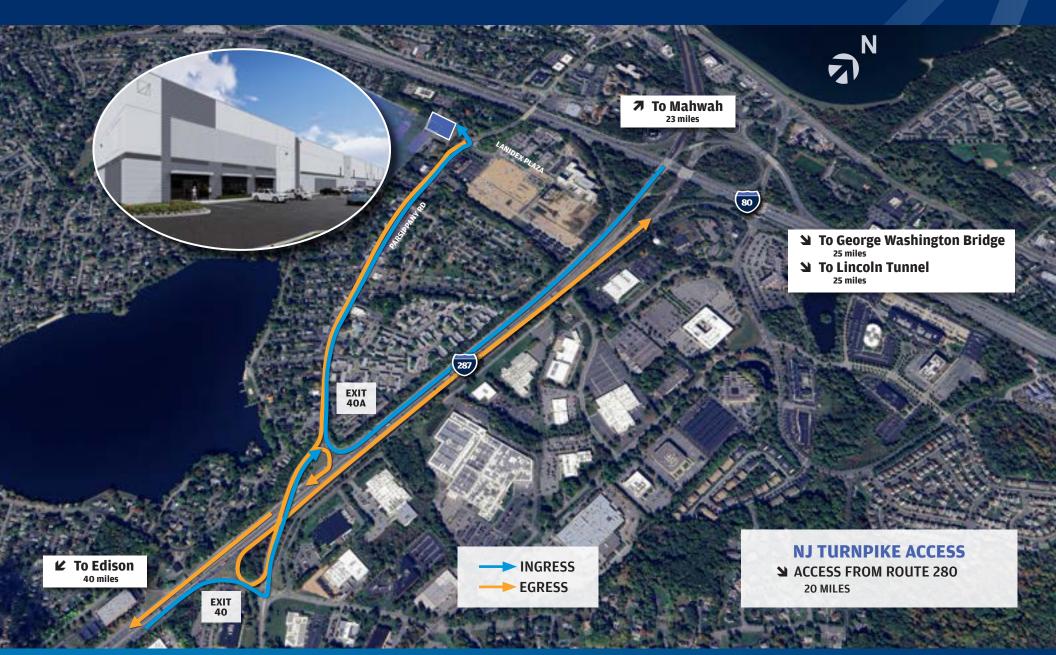

APEX LOGISTICS AT

# **PARSIPPANY**

☑ Altman -



FOR LEASE | 20-30 Lanidex Plaza West / Parsippany, New Jersey

140,000 SF CLASS A LOGISTICS DEVELOPMENT Q1 2026 DELIVERY

**⊿** Altman

#### **Property Highlights**

**Apex Logistics at Parsippany** Offers 140,000 SF Class A **Logistics Development** 

- Size: 140,031 SF with 5,000 SF Office
- Loading Docks: 20 Fully **Equipped Loading Doors**
- Ground Level Doors: 2 DI (12'x14')
- Clear Height: 36'
- Column Spacing: 50'x50'; Speed Bay 60'
- Car Parking: 81 Spaces
- Power: 2,500A/480v
- Truck Court: 130'
- Zoning: ROL with Warehouse Overlay



**⊿Al**tman

# **Local Access**



**⊿Al**tman

## **Corporate Neighbors**



**⊿Al**tman -

## **Premier Regional Connectivity**









#### For More Information, Contact:

TOM CONSIGLIO, SIOR
Principal
+1 551 427 5003
tconsiglio@resource-realty.com

SCOTT PECK, SIOR
Principal
+1 973 568 0198
speck@resource-realty.com

GREGORY SABATO, SIOR
Principal
+1 908 403 5559
gsabato@resource-realty.com

Exclusive Leasing Agents: RESOURCE REALTY of Northern New Jersey ~ 299 Cherry Hill Road, Suite 202, Parsippany, NJ 07054 (973) 299-0900