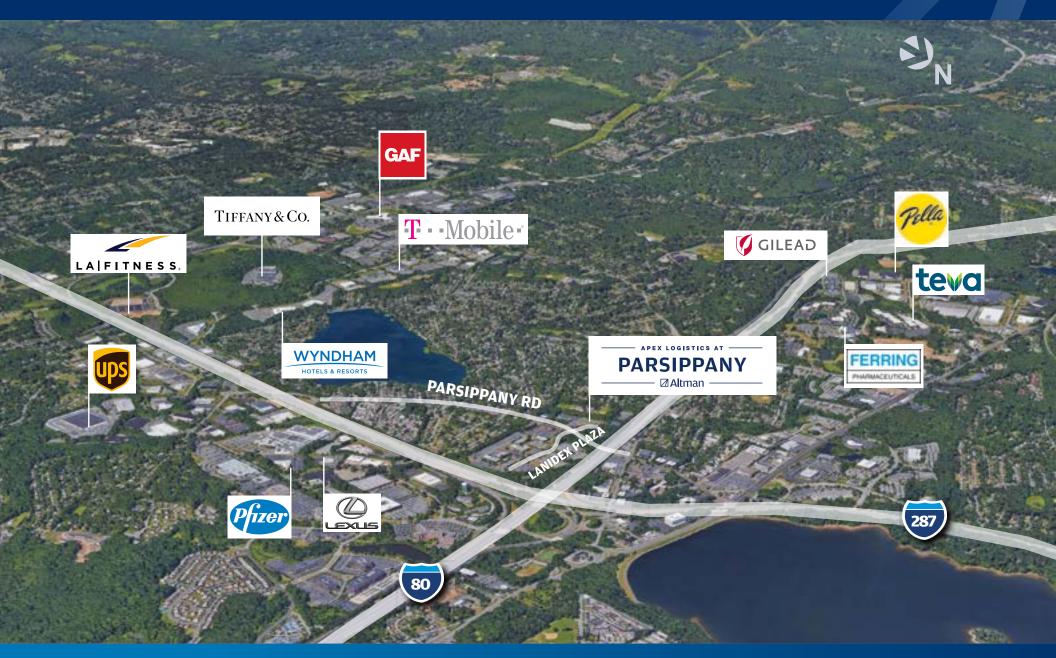

APEX LOGISTICS AT

# **PARSIPPANY**

☑ Altman -



FOR LEASE | 20-30 Lanidex Plaza West / Parsippany, New Jersey

140,000 SF CLASS A LOGISTICS DEVELOPMENT Q1 2026 DELIVERY

**⊿** Altman

#### **Property Highlights**

**Apex Logistics at Parsippany** Offers 140,000 SF Class A **Logistics Development** 

- Size: 140,031 SF with 5,000 SF Office
- Loading Docks: 20 Fully **Equipped Loading Doors**
- Ground Level Doors: 2 DI (12'x14')
- Clear Height: 36'
- Column Spacing: 50'x50'; Speed Bay 60'
- Car Parking: 81 Spaces
- Power: 2,500A/480v
- Truck Court: 130'
- Zoning: ROL with Warehouse Overlay



**⊿Al**tman

# **Local Access**



**⊿Al**tman

## **Corporate Neighbors**



**⊿Al**tman -

## **Premier Regional Connectivity**









#### For More Information, Contact:

TOM CONSIGLIO, SIOR
Principal
+1 551 427 5003
tconsiglio@resource-realty.com

SCOTT PECK, SIOR
Principal
+1 973 568 0198
speck@resource-realty.com

GREGORY SABATO, SIOR
Principal
+1 908 403 5559
gsabato@resource-realty.com

Exclusive Leasing Agents: RESOURCE REALTY of Northern New Jersey ~ 299 Cherry Hill Road, Suite 202, Parsippany, NJ 07054 (973) 299-0900