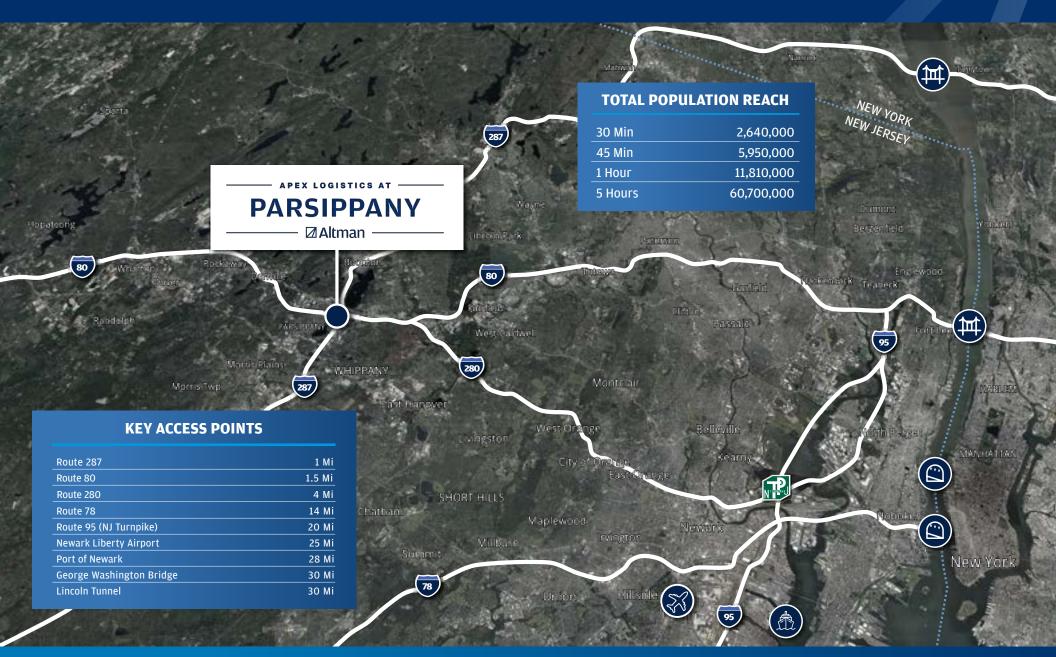

APEX LOGISTICS AT

# **PARSIPPANY**

☑ Altman -



FOR LEASE | 20-30 Lanidex Plaza West / Parsippany, New Jersey

140,000 SF CLASS A LOGISTICS DEVELOPMENT Q1 2026 DELIVERY

**⊿** Altman

#### **Property Highlights**

**Apex Logistics at Parsippany** Offers 140,000 SF Class A **Logistics Development** 

- Size: 140,031 SF with 5,000 SF Office
- Loading Docks: 20 Fully **Equipped Loading Doors**
- Ground Level Doors: 2 DI (12'x14')
- Clear Height: 36'
- Column Spacing: 50'x50'; Speed Bay 60'
- Car Parking: 81 Spaces
- Power: 2,500A/480v
- Truck Court: 130'
- Zoning: ROL with Warehouse Overlay



**⊿Al**tman

# **Local Access**



**⊿Al**tman

## **Corporate Neighbors**



**⊿Al**tman -

## **Premier Regional Connectivity**









#### For More Information, Contact:

TOM CONSIGLIO, SIOR
Principal
+1 551 427 5003
tconsiglio@resource-realty.com

SCOTT PECK, SIOR
Principal
+1 973 568 0198
speck@resource-realty.com

GREGORY SABATO, SIOR
Principal
+1 908 403 5559
gsabato@resource-realty.com

Exclusive Leasing Agents: RESOURCE REALTY of Northern New Jersey ~ 299 Cherry Hill Road, Suite 202, Parsippany, NJ 07054 (973) 299-0900