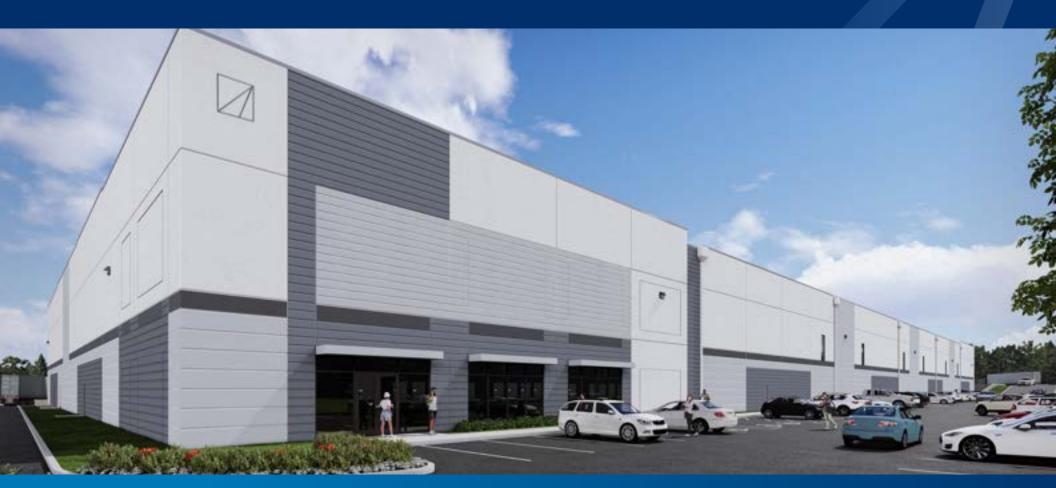

# **PARSIPPANY**

☑ Altman -

FOR LEASE | 20-30 Lanidex Plaza West / Parsippany, New Jersey

140,000 SF CLASS A LOGISTICS DEVELOPMENT Q1 2026 DELIVERY

**⊿** Altman

#### **Property Highlights**

**Apex Logistics at Parsippany** Offers 140,000 SF Class A **Logistics Development** 

- Size: 140,031 SF with 5,000 SF Office
- Loading Docks: 20 Fully **Equipped Loading Doors**
- Ground Level Doors: 2 DI (12'x14')
- Clear Height: 36'
- Column Spacing: 50'x50'; Speed Bay 60'
- Car Parking: 81 Spaces
- Power: 2,500A/480v
- Truck Court: 130'
- Zoning: ROL with Warehouse Overlay