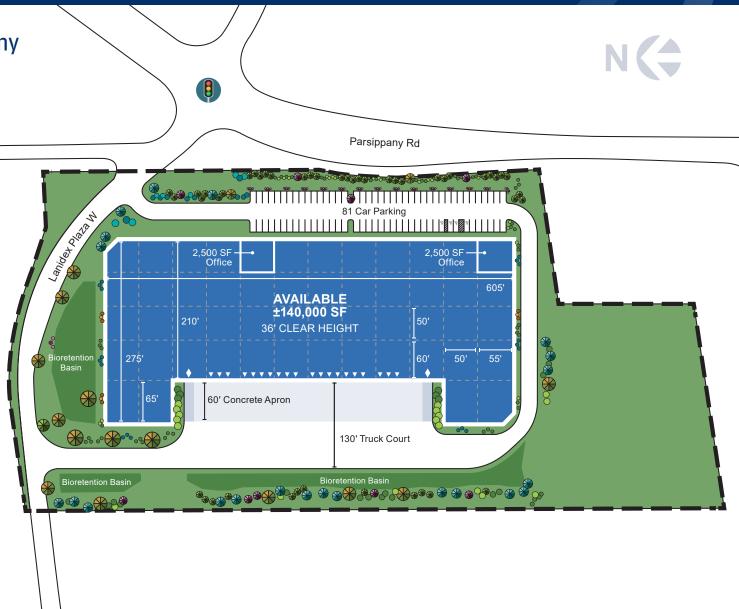

#### **Property Highlights**

**Apex Logistics at Parsippany** Offers 140,000 SF Class A **Logistics Development** 

- Size: 140,031 SF with 5,000 SF Office
- Loading Docks: 20 Fully **Equipped Loading Doors**
- Ground Level Doors: 2 DI (12'x14')
- Clear Height: 36'
- Column Spacing: 50'x50'; Speed Bay 60'
- Car Parking: 81 Spaces
- Power: 2,500A/480v
- Truck Court: 130'
- Zoning: ROL with Warehouse Overlay