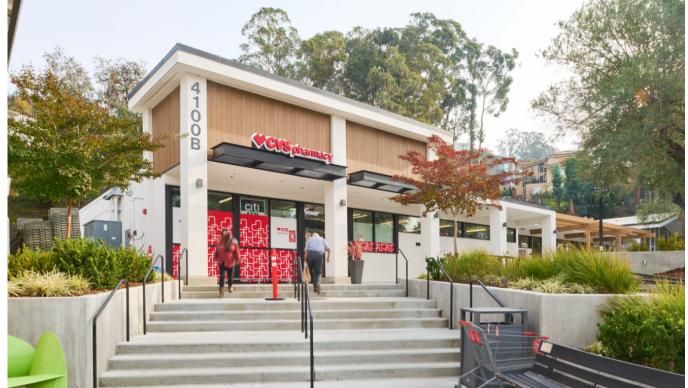

# LINCOLN SQUARE SHOPPING CENTER

OAKLAND, CALIFORNIA | TOTAL SQUARE FEET: 44,753

### LINCOLN SQUARE SHOPPING CENTER

4100 Redwood Road, Oakland, CA 94619

AVERAGE DAILY TRAFFIC 55,000 ADT Redwood Road & Hwy 13 (Warren Freeway)

TOTAL SQUARE FEET: 44,7