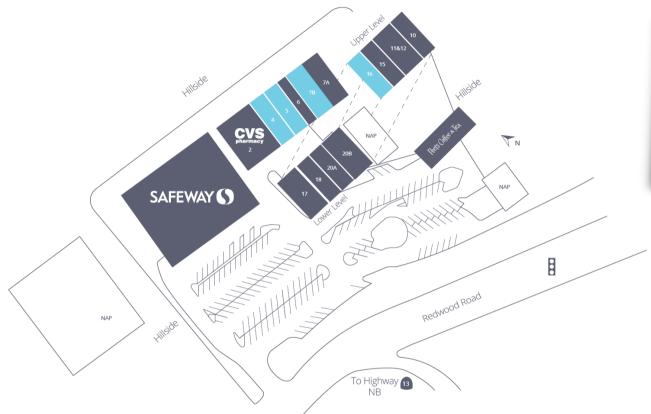

# LINCOLN SQUARE SHOPPING CENTER

OAKLAND, CALIFORNIA | TOTAL SQUARE FEET: 44,753

### LINCOLN SQUARE SHOPPING CENTER

4100 Redwood Road, Oakland, CA 94619

AVERAGE DAILY TRAFFIC 55,000 ADT Redwood Road & Hwy 13 (Warren Freeway)

TOTAL SQUARE FEET: 44,7

## HIGHLIGHTS:

- Anchored by high volume Safeway & CVS
- Adjacent to HWY 13
- Immediate affluent trade area
- Close proximity to Mills College, Merritt College and Holy Names University