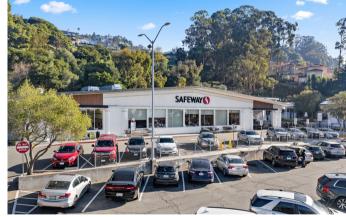

## HIGHLIGHTS:

- Anchored by high volume Safeway & CVS
- Adjacent to HWY 13
- Immediate affluent trade area
- Close proximity to Mills College, Merritt College and Holy Names University

# LINCOLN SQUARE SHOPPING CENTER

OAKLAND, CALIFORNIA | TOTAL SQUARE FEET: 44,753