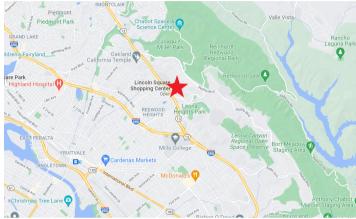

### LINCOLN SQUARE SHOPPING CENTER

4100 Redwood Road, Oakland, CA 94619

AVERAGE DAILY TRAFFIC 55,000 ADT Redwood Road & Hwy 13 (Warren Freeway)

TOTAL SQUARE FEET: 44,7