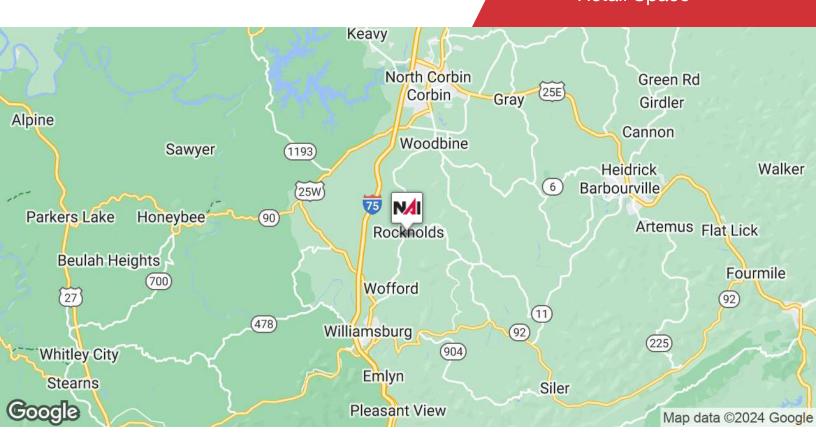

# Freestanding Building

29 Colonel Hollow Road Rockholds, Kentucky 40759

### **Property Highlights**

- · +/-8,320 SF freestanding retail building
- Existing lease expires 8/31/29
- · 30 parking spaces
- · Nearby retailers include Dollar General Market and USPS
- Located 10 miles south Corbin and I-75
- · Pylon signage available
- · Rental Rate: \$5.00 PSF NNN