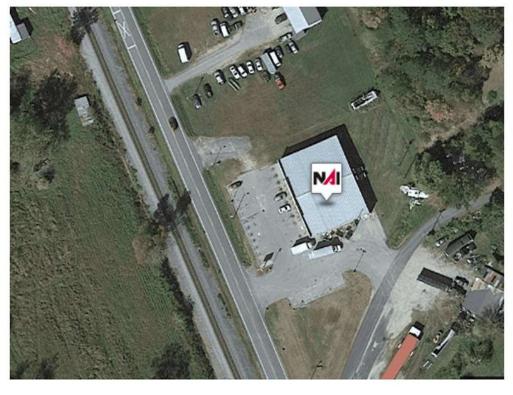

### **Property Highlights**

- · +/-8,320 SF freestanding retail building
- Existing lease expires 8/31/29
- · 30 parking spaces
- · Nearby retailers include Dollar General Market and USPS
- Located 10 miles south Corbin and I-75
- · Pylon signage available
- · Rental Rate: \$5.00 PSF NNN