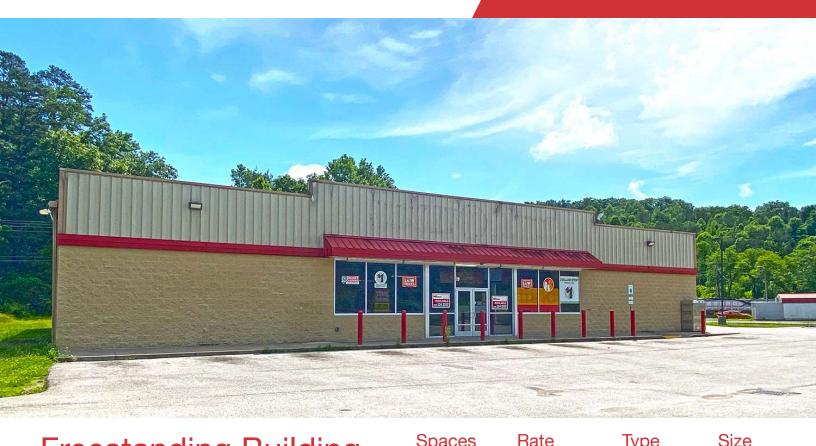

# Freestanding Building

29 Colonel Hollow Road Rockholds, Kentucky 40759

### **Property Highlights**

- · +/-8,320 SF freestanding retail building
- Existing lease expires 8/31/29
- · 30 parking spaces
- · Nearby retailers include Dollar General Market and USPS
- Located 10 miles south Corbin and I-75
- · Pylon signage available
- · Rental Rate: \$5.00 PSF NNN