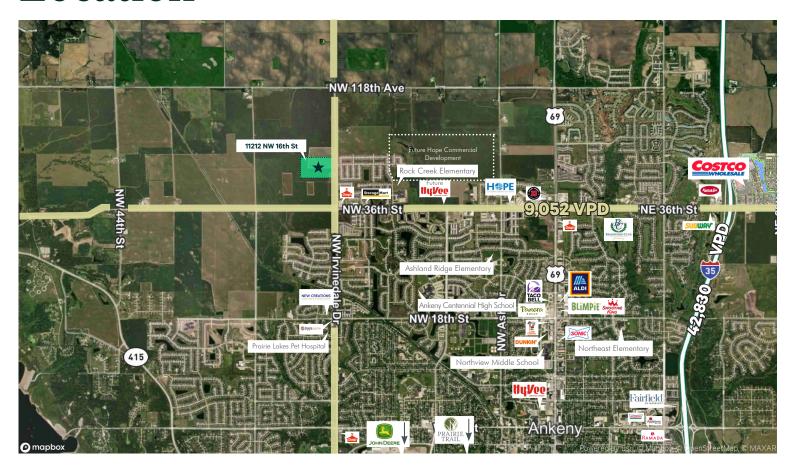

# Location

| 2024 Ankeny Demographics     |        |                               |           |
|------------------------------|--------|-------------------------------|-----------|
| Total Population             | 73,382 | Annual Population Growth Rate | 1.78%     |
| Housing Units                | 30,683 | Average Household Income      | \$128,033 |
| Owner Occupied Housing Units | 67.2%  | Bachelor's Degree or Higher   | 57.1%     |