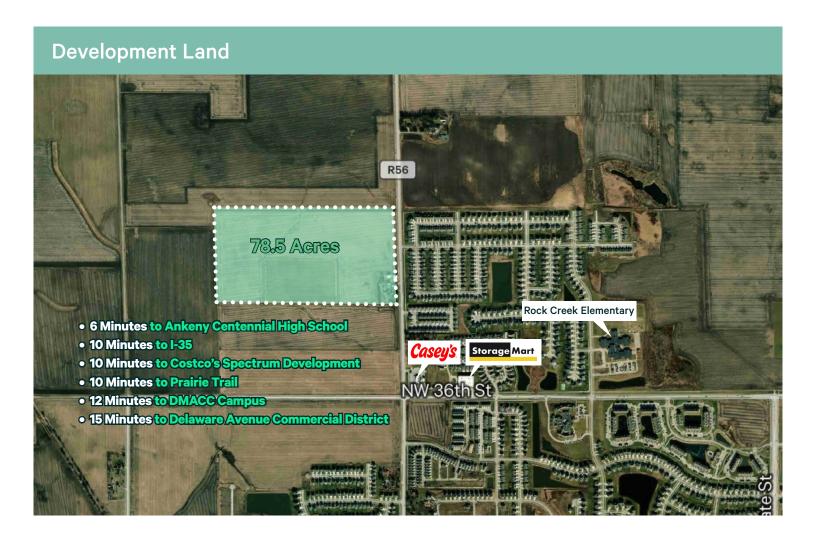

# **Property Details**

Development land for sale surrounded by a growing residential and commercial corridor. Positioned just northwest of NW 36th Street and Irvindale Drive and located within Polk County.

- + 78.5 Acres
- + Sale Price Negotiable
- + Single-Family Residential Ground with potential for Medium Density.
- + Ankeny's population has more than doubled since 2000. With more than 73,000 residents, it's among the fastest-growing cities not only in lowa, but in the country.