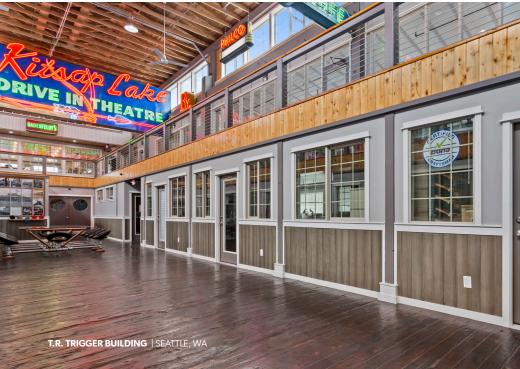

## PROPERTY HIGHLIGHTS

MULTIPLE SMALLER SUITES AVAILABLE

GREAT SODO LOCATION WITH QUICK ACCESS TO 1-5, 1-90 & WEST SEATTLE

INSPIRING HISTORIC BUILDING FULLY RENOVATED IN 2020

WITHIN MINUTES TO NEARBY BUSINESSES, BANKING, RESTAURANTS, AND OTHER RETAIL SERVICES

CLEAN AND FULLY FUNCTIONAL/SECURED
BASEMENT STORAGE UNITS AVAILABLE ON-SITE

AMENITIES INCLUDE SECURED/CONTROLLED ACCESS, AC, BICYCLE STORAGE, COMMON AREAS WITH MEETING SPACE AND KITCHENETTE, AND FREE SURFACE PARKING ADJACENT TO THE BUILDING