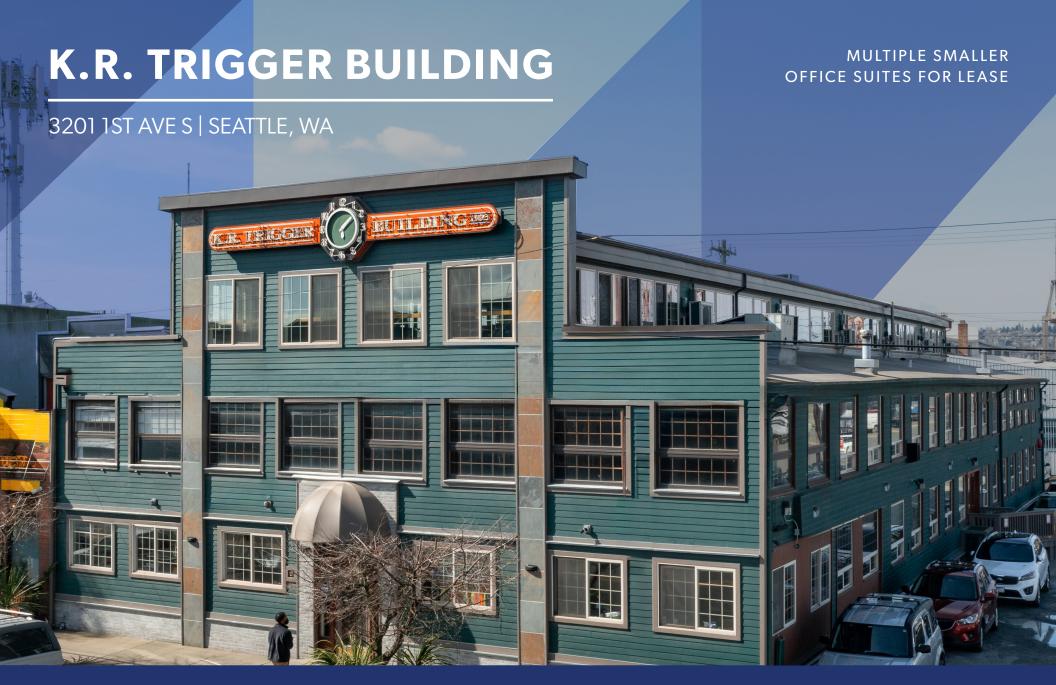

## PROPERTY HIGHLIGHTS

MULTIPLE SMALLER SUITES AVAILABLE

GREAT SODO LOCATION WITH QUICK ACCESS TO 1-5, 1-90 & WEST SEATTLE

INSPIRING HISTORIC BUILDING FULLY RENOVATED IN 2020

WITHIN MINUTES TO NEARBY BUSINESSES, BANKING, RESTAURANTS, AND OTHER RETAIL SERVICES

FLEXIBLE LEASE TERM, CALL BROKERS FOR RATES

The information contained herein has been obtained from reliable sources, but is not guaranteed A prospective buyer/tenant should verify each item relating to this property and all information contained herein.