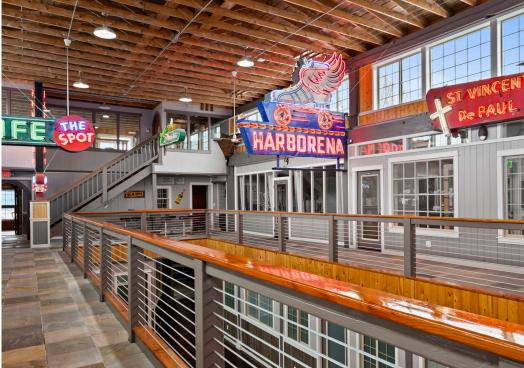

## PROPERTY HIGHLIGHTS

MULTIPLE SMALLER SUITES AVAILABLE

GREAT SODO LOCATION WITH QUICK ACCESS TO 1-5, 1-90 & WEST SEATTLE

INSPIRING HISTORIC BUILDING FULLY RENOVATED IN 2020

WITHIN MINUTES TO NEARBY BUSINESSES, BANKING, RESTAURANTS, AND OTHER RETAIL SERVICES

CLEAN AND FULLY FUNCTIONAL/SECURED
BASEMENT STORAGE UNITS AVAILABLE ON-SITE

AMENITIES INCLUDE SECURED/CONTROLLED ACCESS, AC, BICYCLE STORAGE, COMMON AREAS WITH MEETING SPACE AND KITCHENETTE, AND FREE SURFACE PARKING ADJACENT TO THE BUILDING