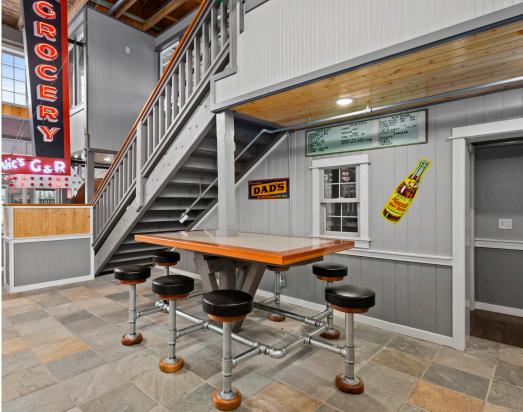

## PROPERTY HIGHLIGHTS

MULTIPLE SMALLER SUITES AVAILABLE

GREAT SODO LOCATION WITH QUICK ACCESS TO 1-5, 1-90 & WEST SEATTLE

INSPIRING HISTORIC BUILDING FULLY RENOVATED IN 2020

WITHIN MINUTES TO NEARBY BUSINESSES, BANKING, RESTAURANTS, AND OTHER RETAIL SERVICES

CLEAN AND FULLY FUNCTIONAL/SECURED
BASEMENT STORAGE UNITS AVAILABLE ON-SITE

AMENITIES INCLUDE SECURED/CONTROLLED ACCESS, AC, BICYCLE STORAGE, COMMON AREAS WITH MEETING SPACE AND KITCHENETTE, AND FREE SURFACE PARKING ADJACENT TO THE BUILDING