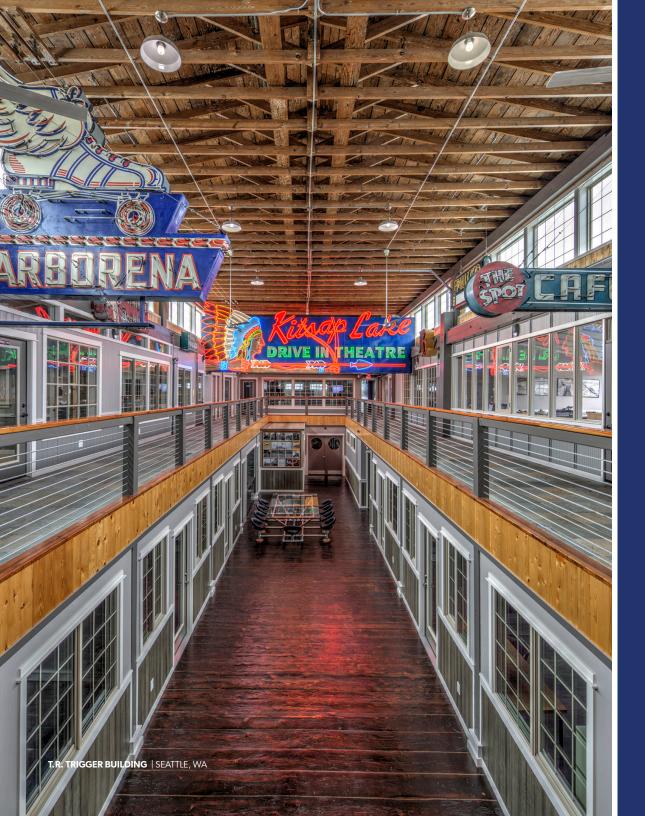

CLEAN AND FULLY FUNCTIONAL/SECURED
BASEMENT STORAGE UNITS AVAILABLE ON-SITE

AMENITIES INCLUDE SECURED/CONTROLLED ACCESS, AC, BICYCLE STORAGE, COMMON AREAS WITH MEETING SPACE AND KITCHENETTE, AND FREE SURFACE PARKING ADJACENT TO THE BUILDING