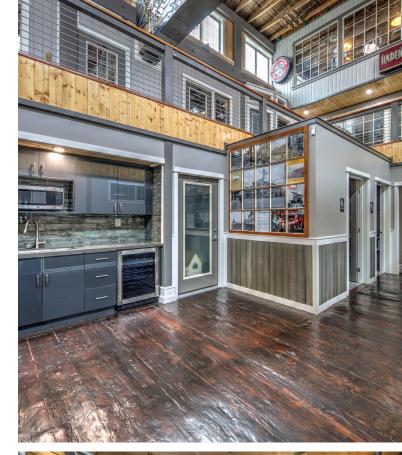

CLEAN AND FULLY FUNCTIONAL/SECURED
BASEMENT STORAGE UNITS AVAILABLE ON-SITE

AMENITIES INCLUDE SECURED/CONTROLLED ACCESS, AC, BICYCLE STORAGE, COMMON AREAS WITH MEETING SPACE AND KITCHENETTE, AND FREE SURFACE PARKING ADJACENT TO THE BUILDING