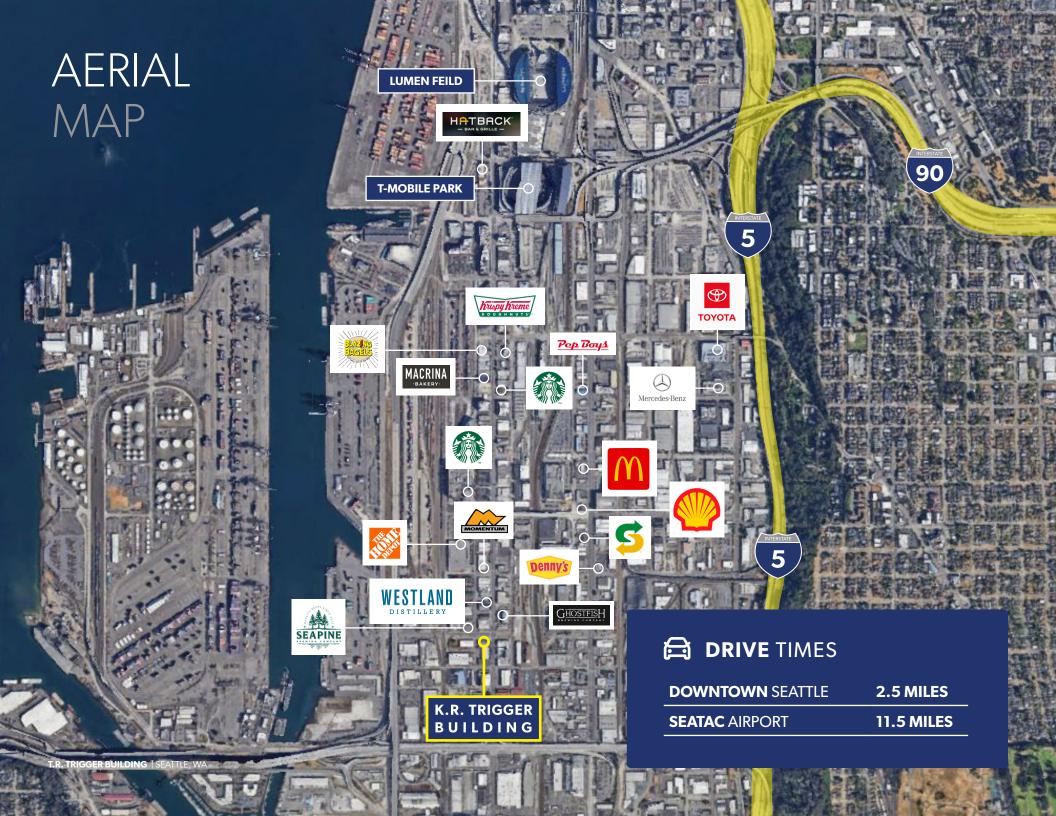

## PROPERTY HIGHLIGHTS

MULTIPLE SMALLER SUITES AVAILABLE

GREAT SODO LOCATION WITH QUICK ACCESS TO 1-5, 1-90 & WEST SEATTLE

INSPIRING HISTORIC BUILDING FULLY RENOVATED IN 2020

WITHIN MINUTES TO NEARBY BUSINESSES, BANKING, RESTAURANTS, AND OTHER RETAIL SERVICES