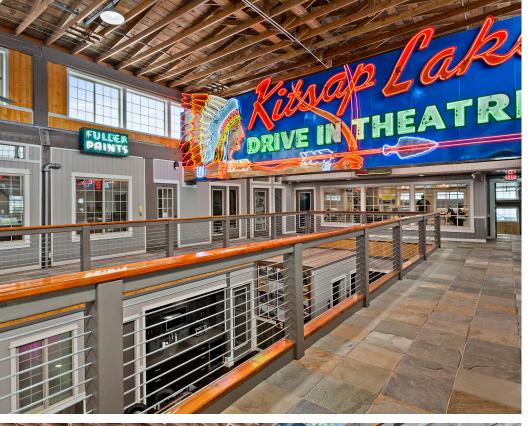

## PROPERTY HIGHLIGHTS

MULTIPLE SMALLER SUITES AVAILABLE

GREAT SODO LOCATION WITH QUICK ACCESS TO 1-5, 1-90 & WEST SEATTLE

INSPIRING HISTORIC BUILDING FULLY RENOVATED IN 2020

WITHIN MINUTES TO NEARBY BUSINESSES, BANKING, RESTAURANTS, AND OTHER RETAIL SERVICES

CLEAN AND FULLY FUNCTIONAL/SECURED
BASEMENT STORAGE UNITS AVAILABLE ON-SITE

AMENITIES INCLUDE SECURED/CONTROLLED ACCESS, AC, BICYCLE STORAGE, COMMON AREAS WITH MEETING SPACE AND KITCHENETTE, AND FREE SURFACE PARKING ADJACENT TO THE BUILDING