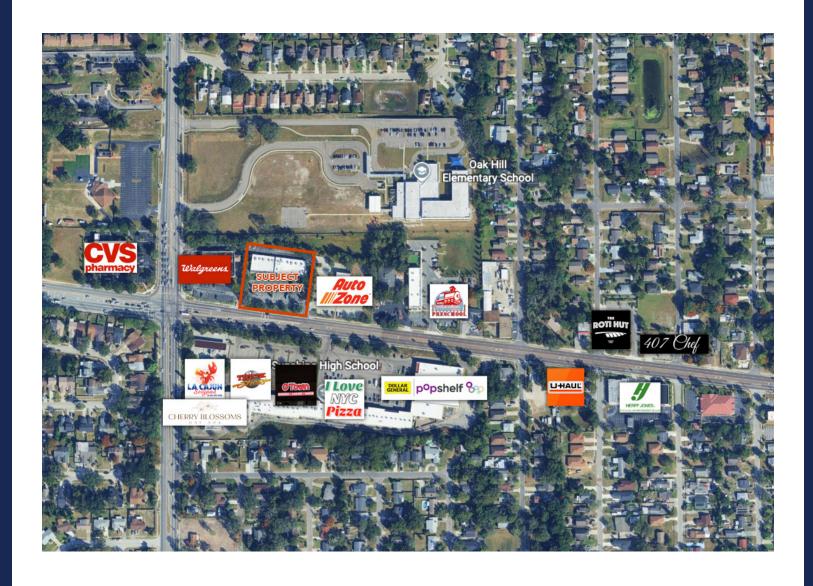

able: 1,400 SF & 1,800 SF

- Pylon signage available
- Traffic counts of 35,832
- Easy access from Old Winter Garder Rd.
- Great visibility
- Dense residential

#### **DEMOGRAPHICS**

|                | 1 MILE   | 3 MILE   | 5 MILE   |  |
|----------------|----------|----------|----------|--|
| Population     | 17,111   | 123,484  | 276,322  |  |
| Households     | 6,242    | 43,622   | 99,535   |  |
| Avg. HH Income | \$57,197 | \$66,349 | \$74,136 |  |

#### FOR MORE INFORMATION



Bobby Bridges 407-616-1025 bobby@v3capital.com



Bailey Vick 407-491-3335 bailey@v3capital.com



# 6601 OLD WINTER GARDEN RD, ORLANDO, FL 32835 OAK HILL STATION









# 6601 OLD WINTER GARDEN RD, ORLANDO, FL 32835 OAK HILL STATION





## 6601 OLD WINTER GARDEN RD, ORLANDO, FL 32835 **OAK HILL STATION**