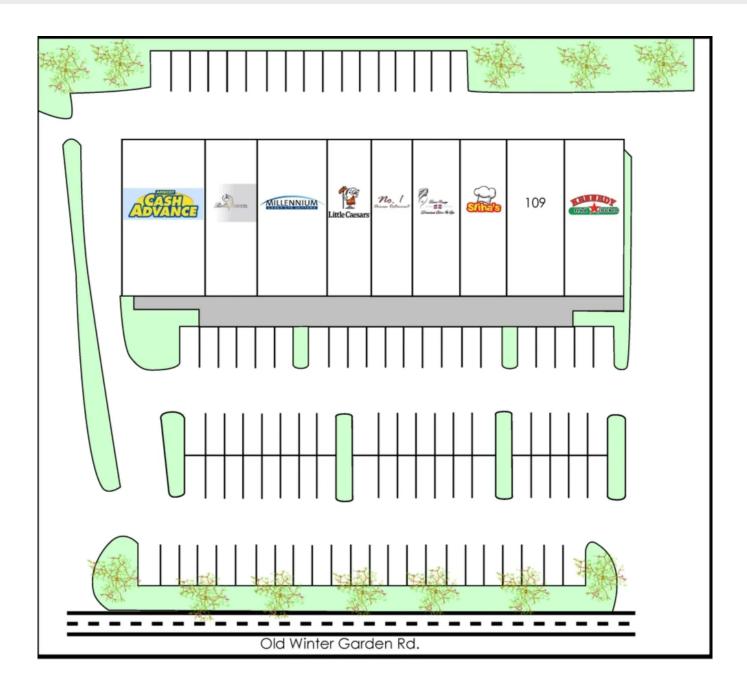

### **PROPERTY HIGHLIGHTS**

Available: 1,400 SF & 1,800 SF

- Pylon signage available
- Traffic counts of 35,832
- Easy access from Old Winter Garder Rd.
- Great visibility
- Dense residential

# 6601 OLD WINTER GARDEN RD, ORLANDO, FL 32835 OAK HILL STATION