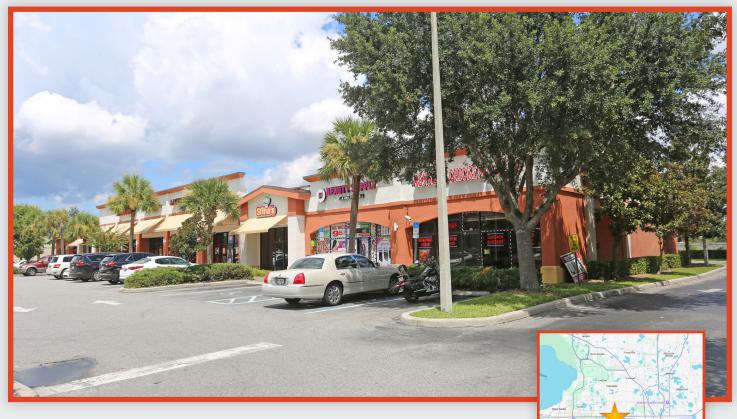

6601 OLD WINTER GARDEN RD, ORLANDO, FL 32835
OAK HILL STATION

### **PROPERTY HIGHLIGHTS**

Available: 1,400 SF & 1,800 SF

- Pylon signage available
- Traffic counts of 35,832
- Easy access from Old Winter Garder Rd.
- Great visibility
- Dense residential