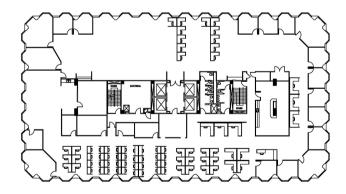

9th Floor

166 Workstations 12 Offices Break Room

10th Floor 19,275 RSF

| 77 Workstations |
|-----------------|
| 16 Offices      |
| Break Room      |