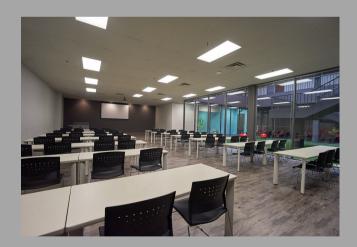

## WHY MOVE HERE?

- 7:1,000 Parking Ratio with a Covered Parking Garage Available
- Back-up Generator and Dual Feed Power
- Amenity Center Full Service Gym, Tenant Lounge, On-Site Deli, Multiple Training Rooms (up to 75 chairs)
- Full Floors & "Plug and Play" Furniture Available
- Located in between I-35 and 183 in Dallas
- Signage Available

# AMENITIES

- Fresh Deli
- Fitness Center with Shower
  Facilities
- Tenant Lounge
- Multiple Conference Centers (accommodates 100 people)
- On-Site Management, Security, and Engineering