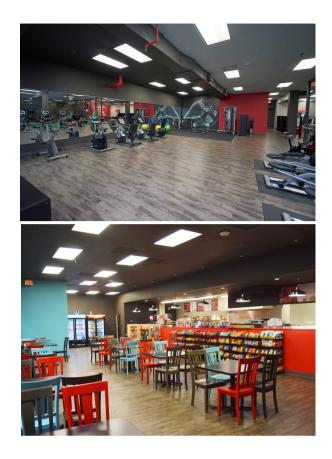

## WHY MOVE HERE?

- 7:1,000 Parking Ratio with a Covered Parking Garage Available
- Back-up Generator and Dual Feed Power
- Amenity Center Full Service Gym, Tenant Lounge, On-Site Deli, Multiple Training Rooms (up to 75 chairs)
- Full Floors & "Plug and Play" Furniture Available
- Located in between I-35 and 183 in Dallas
- Signage Available

# AMENITIES

- Fresh Deli
- Fitness Center with Shower
  Facilities
- Tenant Lounge
- Multiple Conference Centers (accommodates 100 people)
- On-Site Management, Security, and Engineering