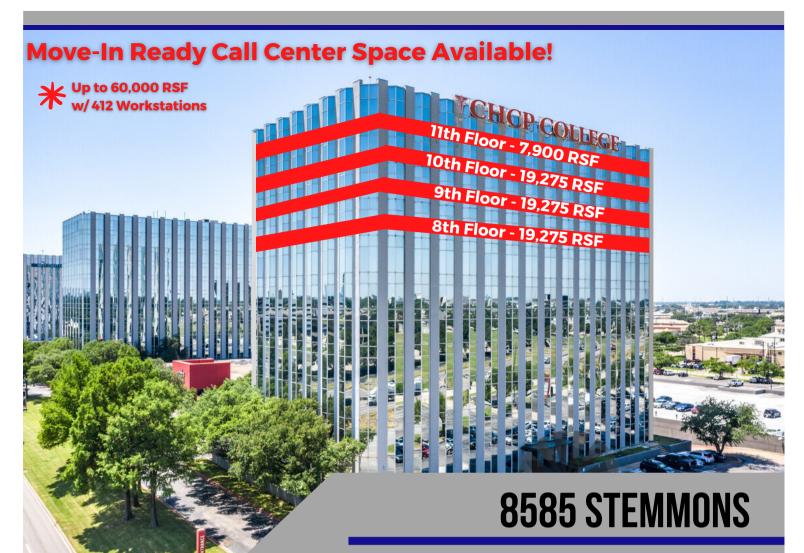

## **MOVE-IN READY SUITES FROM**

### 7,900 - 65,000 RSF

#### LEASING INFORMATION

Kolby Dickerson kdickerson@txreproperties.com 214-534-1599

Sam Davis sdavis@txreproperties.com 214-684-7197

8th Floor 19.275 RSF 178 Workstations 8 Offices 2 Training Rooms Break Room

9th Floor

166 Workstations 12 Offices Break Room

10th Floor 19,275 RSF

| 77 Workstations |
|-----------------|
| 16 Offices      |
| Break Room      |