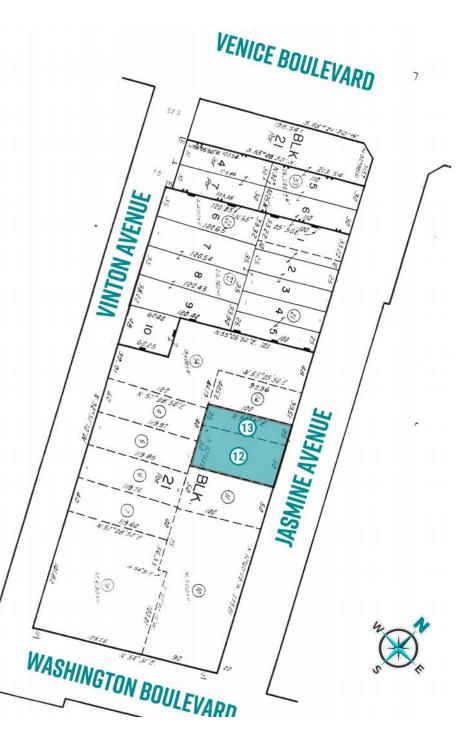

NUE

The second second

12 21 5

WE OF A

| Reduced Price | \$2,250,000                                                                             |
|---------------|-----------------------------------------------------------------------------------------|
| Address       | 3855 Jasmine Avenue<br>Culver City, CA 90232                                            |
| Improvements  | Approximately 750± square feet                                                          |
| Land          | Approximately 7,500± square feet                                                        |
| Zoning        | LAC2                                                                                    |
| APN           | 4208-004-012 & 013                                                                      |
| Use           | Current and historical use has been<br>auto-repair                                      |
| Dimensions    | ±100 feet deep by ±75 feet wide and fronting<br>along Jasmine Avenue                    |
| Location      | South of Venice Boulevard, north of<br>Washington Boulevard just above Sony<br>Studios. |