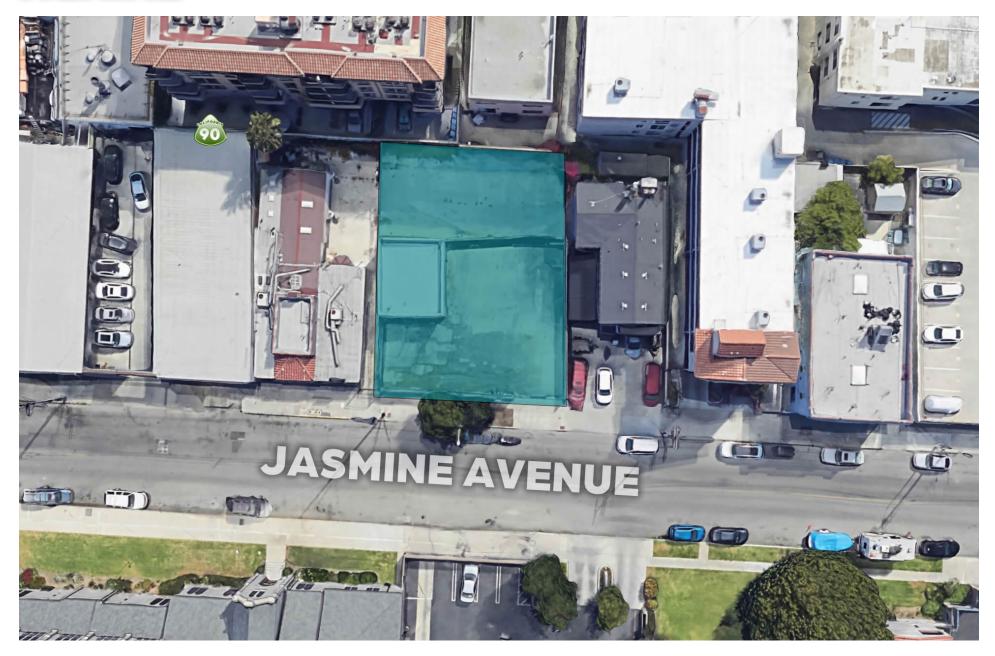

NUE

The second second

12 21 5

WE OF A

| Reduced Price | \$2,250,000                                                                             |
|---------------|-----------------------------------------------------------------------------------------|
| Address       | 3855 Jasmine Avenue<br>Culver City, CA 90232                                            |
| Improvements  | Approximately 750± square feet                                                          |
| Land          | Approximately 7,500± square feet                                                        |
| Zoning        | LAC2                                                                                    |
| APN           | 4208-004-012 & 013                                                                      |
| Use           | Current and historical use has been<br>auto-repair                                      |
| Dimensions    | ±100 feet deep by ±75 feet wide and fronting<br>along Jasmine Avenue                    |
| Location      | South of Venice Boulevard, north of<br>Washington Boulevard just above Sony<br>Studios. |