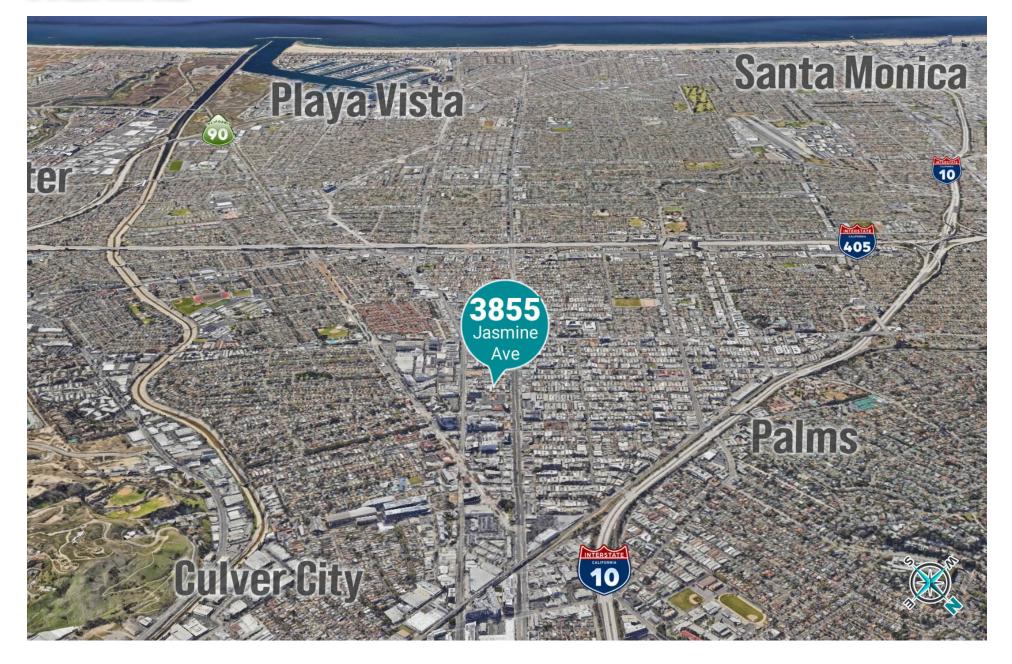

NUE

The second second

12 21 5

WE OF A

| Reduced Price | \$2,250,000                                                                             |
|---------------|-----------------------------------------------------------------------------------------|
| Address       | 3855 Jasmine Avenue<br>Culver City, CA 90232                                            |
| Improvements  | Approximately 750± square feet                                                          |
| Land          | Approximately 7,500± square feet                                                        |
| Zoning        | LAC2                                                                                    |
| APN           | 4208-004-012 & 013                                                                      |
| Use           | Current and historical use has been<br>auto-repair                                      |
| Dimensions    | ±100 feet deep by ±75 feet wide and fronting<br>along Jasmine Avenue                    |
| Location      | South of Venice Boulevard, north of<br>Washington Boulevard just above Sony<br>Studios. |