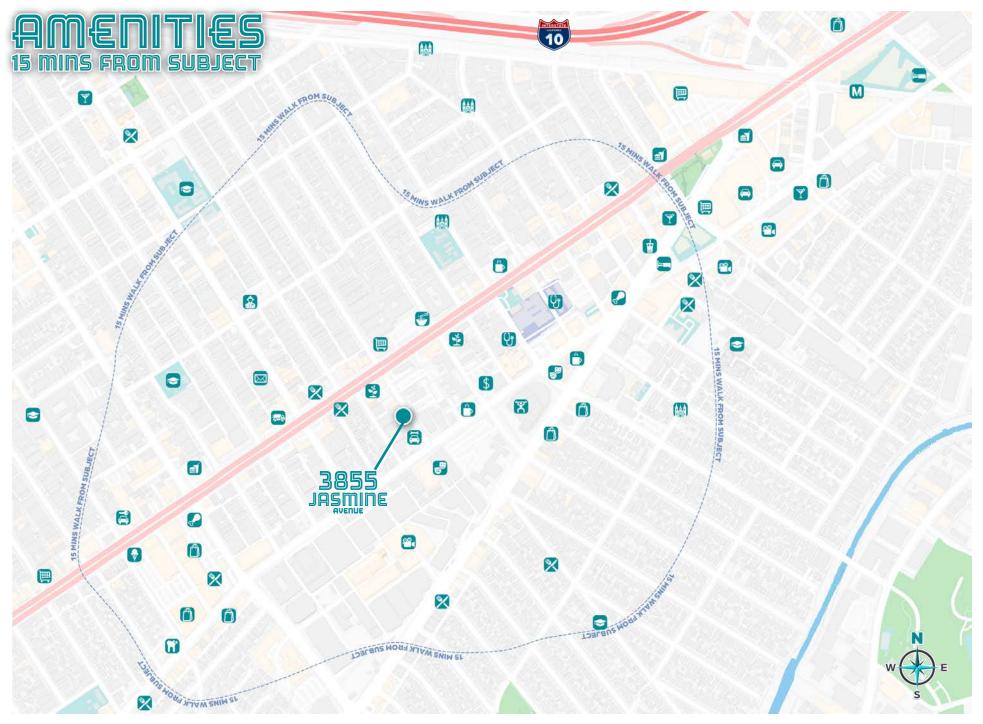

- Existing tenant on a month-to-month lease (60-day move out).
- Subject property is within walking distance to a wide array of area amenities.
- Direct access to the I-10 and I-405 Freeways.
- Excellent signage potential.
- Fantastic area demographics.
- Great owner-user / development opportunity.
- First time on the market in over 40 years.
- Phase I & Phase II environmental reports have been completed. All work completed.