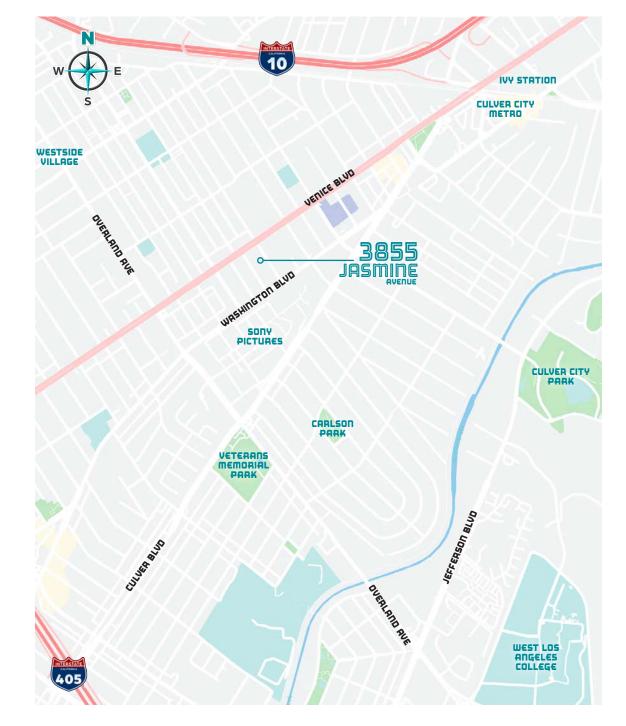

NUE

The second second

12 21 5

WE OF A

| Reduced Price | \$2,250,000                                                                             |
|---------------|-----------------------------------------------------------------------------------------|
| Address       | 3855 Jasmine Avenue<br>Culver City, CA 90232                                            |
| Improvements  | Approximately 750± square feet                                                          |
| Land          | Approximately 7,500± square feet                                                        |
| Zoning        | LAC2                                                                                    |
| APN           | 4208-004-012 & 013                                                                      |
| Use           | Current and historical use has been<br>auto-repair                                      |
| Dimensions    | ±100 feet deep by ±75 feet wide and fronting<br>along Jasmine Avenue                    |
| Location      | South of Venice Boulevard, north of<br>Washington Boulevard just above Sony<br>Studios. |

- Existing tenant on a month-to-month lease (60-day move out).
- Subject property is within walking distance to a wide array of area amenities.
- Direct access to the I-10 and I-405 Freeways.
- Excellent signage potential.
- Fantastic area demographics.
- Great owner-user / development opportunity.
- First time on the market in over 40 years.
- Phase I & Phase II environmental reports have been completed. All work completed.