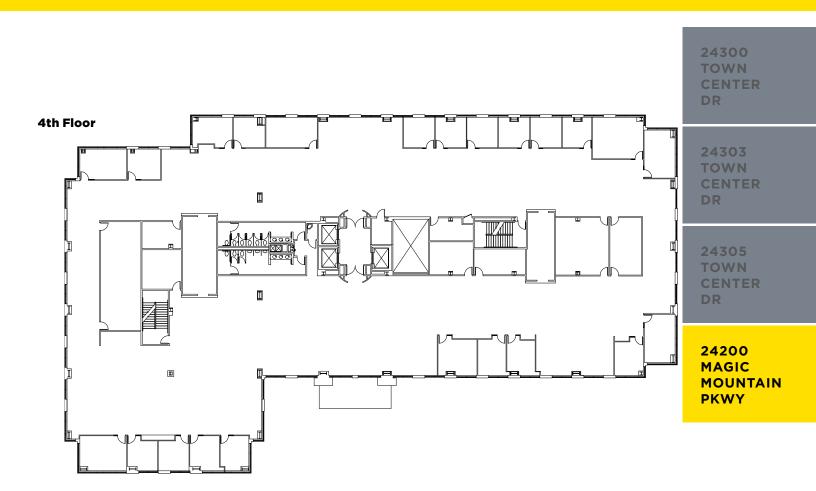

#### 24200 MAGIC MOUNTAIN PKWY

**3,060 RSF** 1st Floor

25,940 RSF 2nd Floor

**26,095 RSF** 3rd Floor

**26,087 RSF** 4th Floor

**25,991 RSF** 5th Floor

**107,173 RSF** Total SF

- Additional space may be available
- Furniture may be available
- 24200 Magic Mountain Pkwy occupied through 3/2026