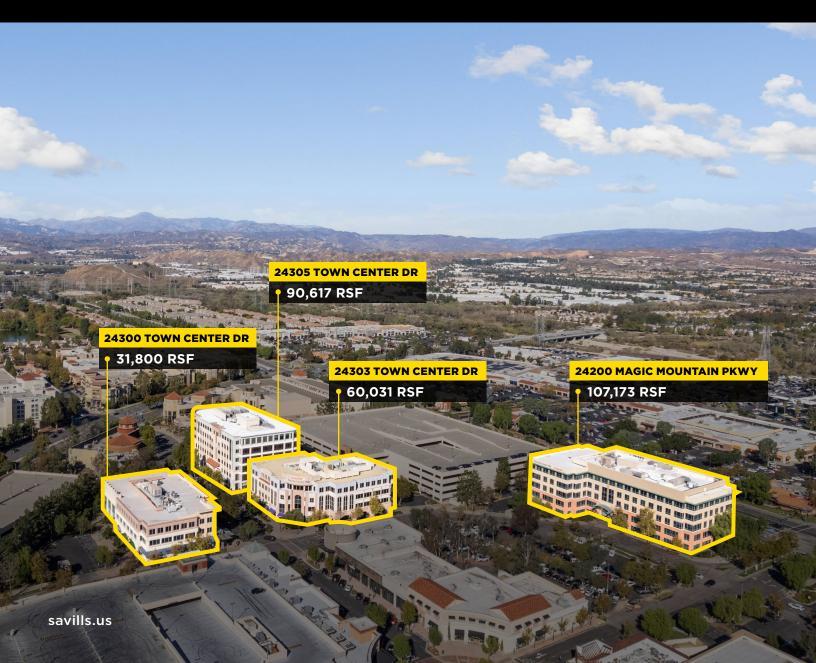

# Valencia Town Center Campus

4 Building Campus, Up to 300K RSF Available for Sublease Immediately \$1.99/SF FSG Rental Rate

5

MAGIC MOUNTAIN PK

24305 TOWN CENTER DR •

24300 TOWN CENTER DR

24200 MAGIC MOUNTAIN PKWY

24303 TOWN CENTER DR

VALENCIA BLVD

¢

24300 TOWN CENTER DR | 31,800 RSF

24303 TOWN CENTER DR | 60,031 RSF

24200 MAGIC MOUNTAIN PKWY | 107,173 RSF

#### 24300 TOWN CENTER DR

4,353 RSF 1st Floor CENTER DR

24303 TOWN

20,378 RSF 2nd Floor

9,501 RSF 2nd Floor

17,945 RSF

3rd Floor

**20,220 RSF** 3rd Floor

**19,433 RSF** 4th Floor

**31,800 RSF** Total SF 60,031 RSF Total SF

# 24305 TOWN CENTER DR

**5,485 RSF** 1st Floor

**21,485 RSF** 2nd Floor

**21,272 RSF** 3rd Floor

**21,199 RSF** 5th Floor

**90,617 RSF** Total SF

#### 24200 MAGIC MOUNTAIN PKWY

**3,060 RSF** 1st Floor

25,940 RSF 2nd Floor

**26,095 RSF** 3rd Floor

**26,087 RSF** 4th Floor

**25,991 RSF** 5th Floor

**107,173 RSF** Total SF

- Additional space may be available
- Furniture may be available
- 24200 Magic Mountain Pkwy occupied through 3/2026