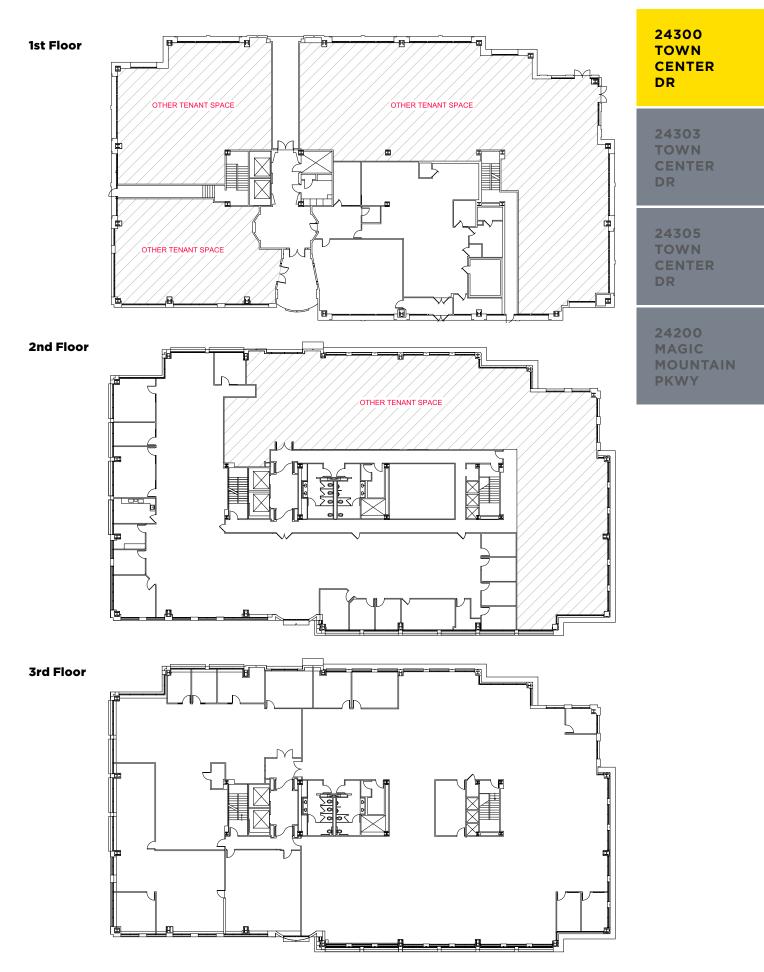

#### 24300 TOWN CENTER DR

4,353 RSF 1st Floor CENTER DR

24303 TOWN

20,378 RSF 2nd Floor

9,501 RSF 2nd Floor

17,945 RSF

3rd Floor

**20,220 RSF** 3rd Floor

**19,433 RSF** 4th Floor

**31,800 RSF** Total SF 60,031 RSF Total SF