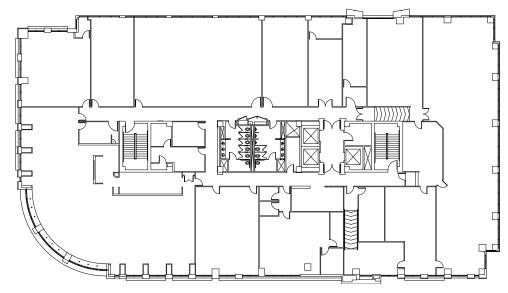

#### 24300 TOWN CENTER DR

4,353 RSF 1st Floor CENTER DR

24303 TOWN

20,378 RSF 2nd Floor

9,501 RSF 2nd Floor

17,945 RSF

3rd Floor

**20,220 RSF** 3rd Floor

**19,433 RSF** 4th Floor

**31,800 RSF** Total SF 60,031 RSF Total SF