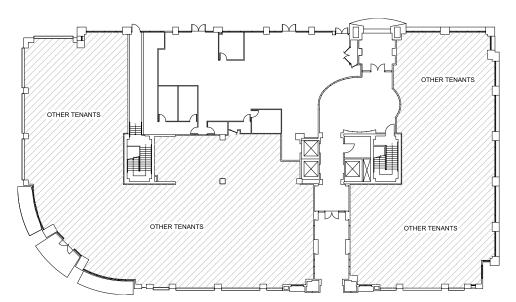

#### 24300 TOWN CENTER DR

4,353 RSF 1st Floor CENTER DR

24303 TOWN

20,378 RSF 2nd Floor

9,501 RSF 2nd Floor

17,945 RSF

3rd Floor

**20,220 RSF** 3rd Floor

**19,433 RSF** 4th Floor

**31,800 RSF** Total SF 60,031 RSF Total SF