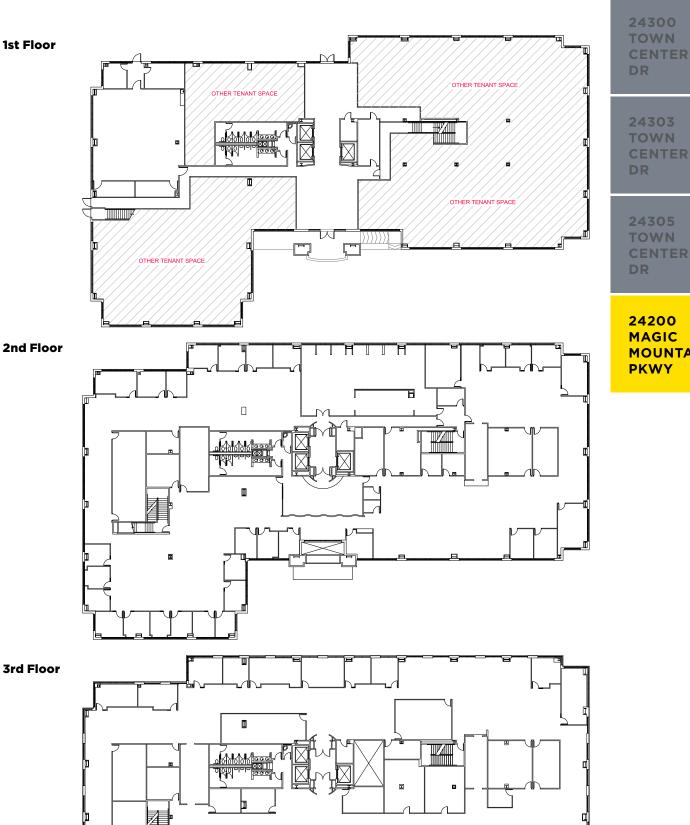

#### 24300 TOWN CENTER DR

4,353 RSF 1st Floor CENTER DR

24303 TOWN

20,378 RSF 2nd Floor

9,501 RSF 2nd Floor

17,945 RSF

3rd Floor

**20,220 RSF** 3rd Floor

**19,433 RSF** 4th Floor

**31,800 RSF** Total SF 60,031 RSF Total SF

# 24305 TOWN CENTER DR

**5,485 RSF** 1st Floor

**21,485 RSF** 2nd Floor

**21,272 RSF** 3rd Floor

**21,199 RSF** 5th Floor

**90,617 RSF** Total SF

#### 24200 MAGIC MOUNTAIN PKWY

**3,060 RSF** 1st Floor

25,940 RSF 2nd Floor

**26,095 RSF** 3rd Floor

**26,087 RSF** 4th Floor

**25,991 RSF** 5th Floor

**107,173 RSF** Total SF

- Additional space may be available
- Furniture may be available
- 24200 Magic Mountain Pkwy occupied through 3/2026