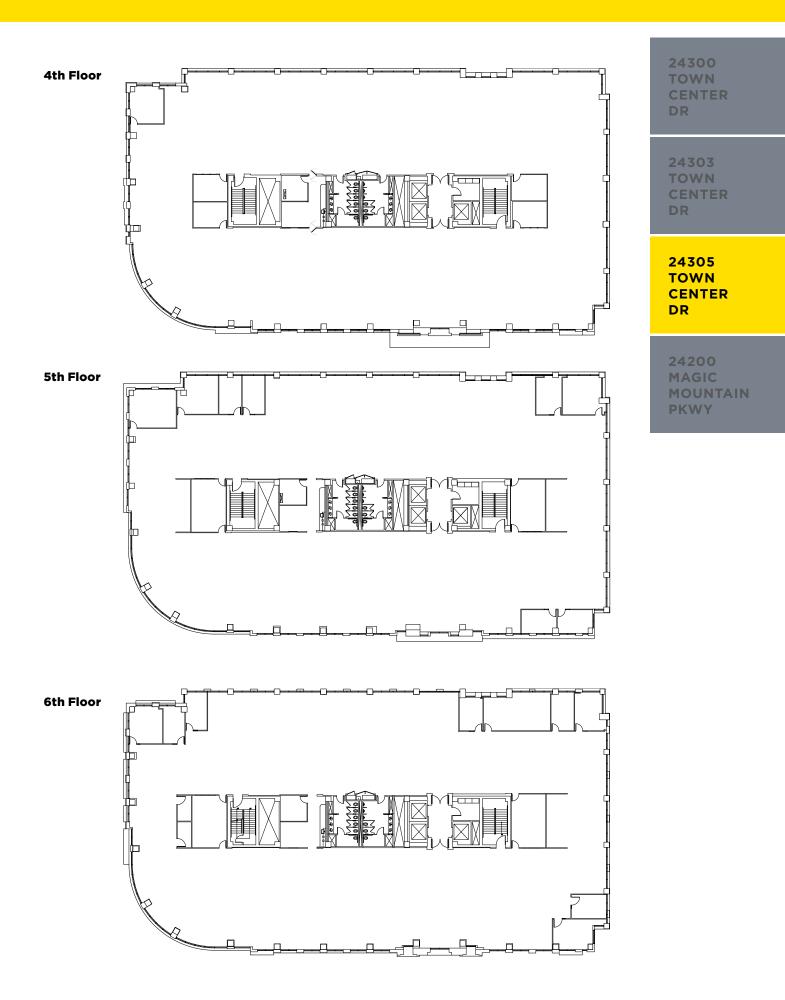

# 24305 TOWN CENTER DR

**5,485 RSF** 1st Floor

**21,485 RSF** 2nd Floor

**21,272 RSF** 3rd Floor

**21,199 RSF** 5th Floor

**90,617 RSF** Total SF