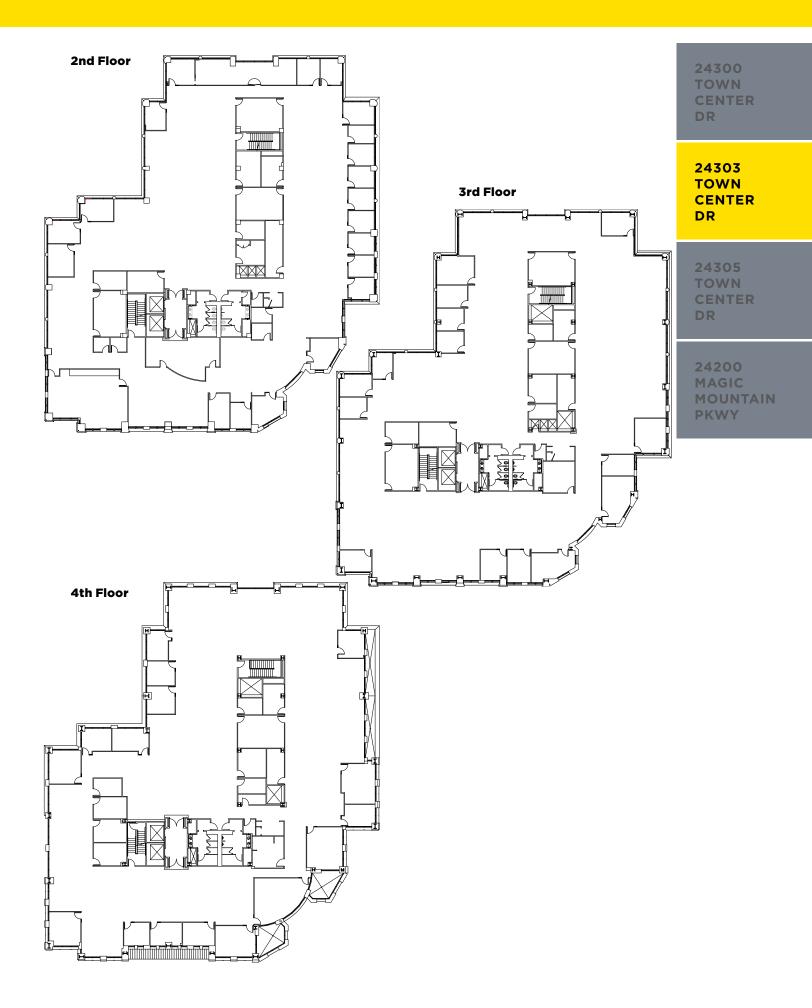

24303 TOWN CENTER DR

VALENCIA BLVD

¢

24300 TOWN CENTER DR | 31,800 RSF

24303 TOWN CENTER DR | 60,031 RSF

24200 MAGIC MOUNTAIN PKWY | 107,173 RSF

# 24305 TOWN CENTER DR

**5,485 RSF** 1st Floor

**21,485 RSF** 2nd Floor

**21,272 RSF** 3rd Floor

**21,199 RSF** 5th Floor

**90,617 RSF** Total SF