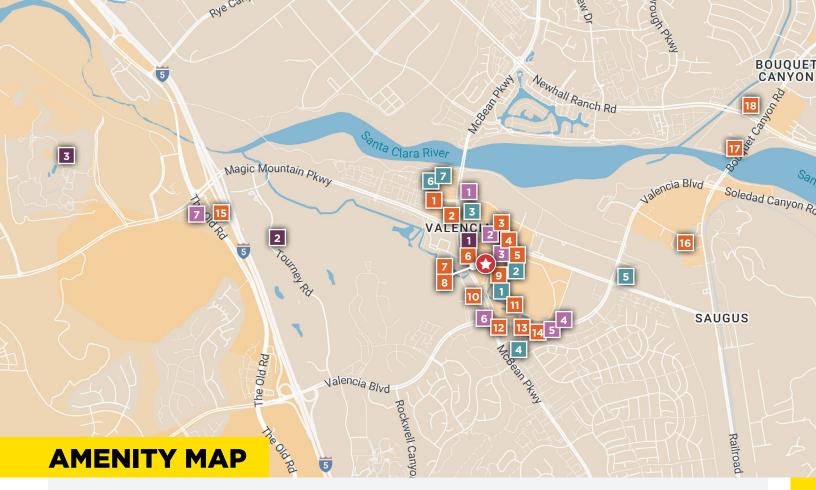

#### **Food & Drink**

- 1. Peet's Coffee
- 2. Olive Garden
- 3. Sprouts
- 4. Mimi's Cafe
- 5. Chick-Fil-A
- 6. Chipotle
- 7. BJ's Restaurant
- 8. Larsen's Steakhouse
- 9. The Cheesecake Factory

#### Shopping

- **1.** Macy's Valencia Town Center
- 2. Target
- 3. Kohl's

- 10.Starbucks
- **11.** Lazy Dog Restaurant
- 12. Corner Bakery
- Islands
- 14. Whole Foods
- 15. In-N-Out Burger
- 16. Stonefire Grill
- 17. In-N-Out Burger

4. Barnes & Noble

5. Nordstrom Rack

18. Trader Joe's

## Services

- 1. USPS
- Wells Fargo Bank
- 3. City National Bank
- Bank of America
- 5. Chase
- 6. Shell
- 7. Chevron

#### Entertainment

- 1. Regal Edwards Cinema
- 2. Valencia Country Club
- 3. Six Flags Magic Mountain

Andy Lustgarten +213 553 3812 alustgarten@savills.us LIC #01381919 **Anthony Kendryna** +1 213 553 3859 akendryna@savills.us LIC #01921485

6. T.J. Maxx

The information contained in this communication has been obtained from a variety of sources believed to be reliable but has not been verified. NO WARRANTY OR REPRESENTATION, EXPRESS OR IMPLIED, IS MADE AS TO THE CONDITION OF THE PROPERTY OR ACCURACY OR COMPLETENESS OF THE INFORMATION CONTAINED HEREIN AND SAME IS SUBMITTED SUBJECT TO ERRORS, OMISSIONS, CHANGE OF PRICE, RENTAL OR OTHER CONDITIONS, WITHDRAWAL WITHOUT NOTICE AND TO ANY SPECIFIC CONDITIONS IMPOSED BY THE PROPERTY OWNER OR LESSOR.