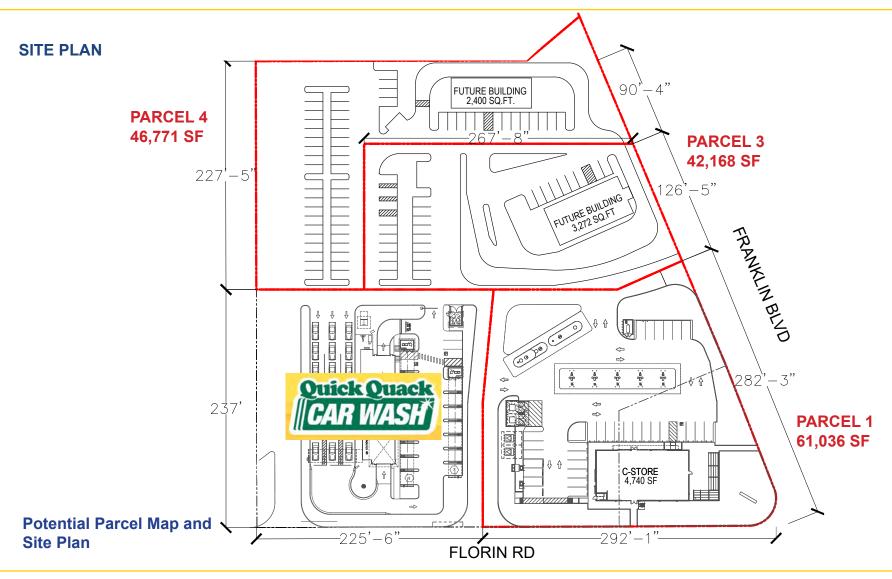

#### **FEATURES:**

- Land can be divided to 42.168 SF
- Parcel already has curbs, gutters, sidewalks, driveway entrances, etc. constructed
- Corner of Florin Rd and Franklin Blvd
- One of the busiest intersections in Sacramento
- Dense residential population
- Approximately 1/2 mile from Hwy 99

#### **GROUND LEASE RATES:**

| Parcel 1 | 61,036 SF | \$194,000.00/yr |
|----------|-----------|-----------------|
| Parcel 3 | 42,186 SF | \$120,000.00/yr |
| Parcel 4 | 46.771 SF | \$118,000.00/vr |

## **SALE PRICING:**

| Parcel 1 | 61,036 SF | \$2,869,000.00 | (\$47.00 PSF) |
|----------|-----------|----------------|---------------|
| Parcel 3 | 42,168 SF | \$1,771,000.00 | (\$42.00 PSF) |
| Parcel 4 | 46,771 SF | \$1,731,000.00 | (\$37.00 PSF) |