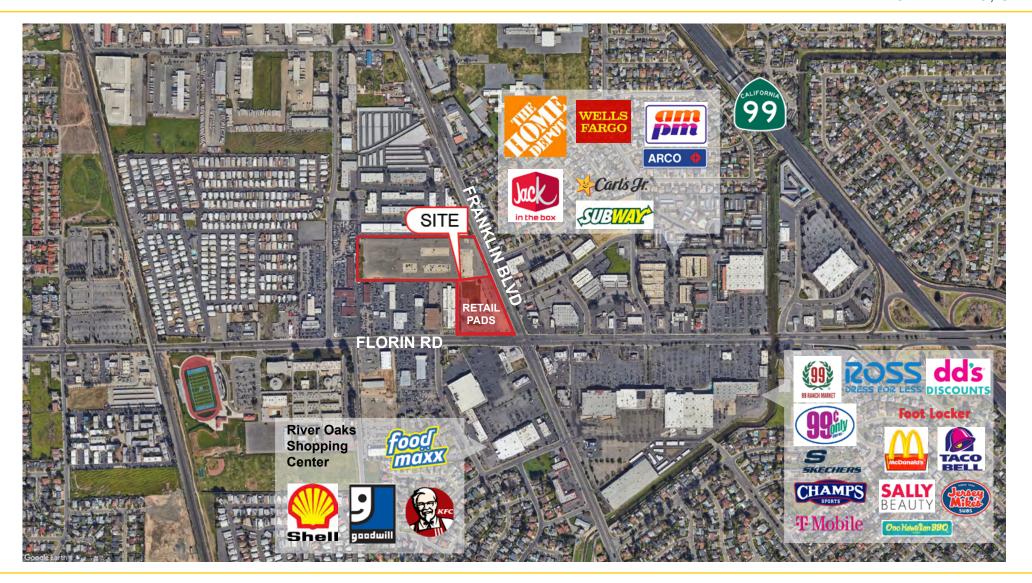

#### PROPERTY DETAILS:

Retail and Mix-Use land parcels situated at the well-traveled intersection of Florin Rd and Franklin Blvd.

Dense mix of residential and business demographics. Strong daytime population and daily automotive traffic.

 DEMOGRAPHICS:
 1 Mile
 3 Mile
 5 Mile

 2023 Total Population (est):
 22,736
 194,054
 394,389

 2023 Average HH Income:
 \$58,914
 \$67,004
 \$86,127

Traffic Count @ Florin Rd: 32,930, Franklin Blvd: 28,040