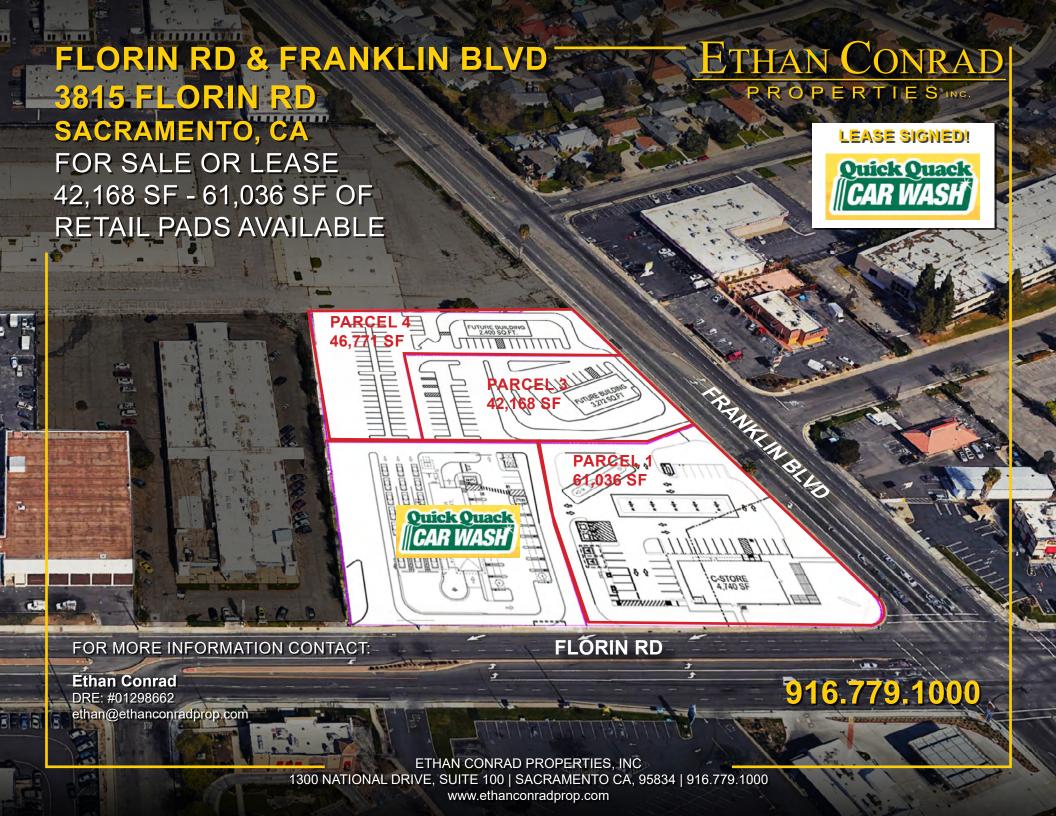

# FLORIN RD & FRANKLIN BLVD 3815 FLORIN RD

SACRAMENTO, CA

#### **FEATURES:**

- Land can be divided to 42.168 SF
- Parcel already has curbs, gutters, sidewalks, driveway entrances, etc. constructed
- Corner of Florin Rd and Franklin Blvd
- One of the busiest intersections in Sacramento
- Dense residential population
- Approximately 1/2 mile from Hwy 99

#### PROPERTY DETAILS:

Retail and Mix-Use land parcels situated at the well-traveled intersection of Florin Rd and Franklin Blvd.

Dense mix of residential and business demographics. Strong daytime population and daily automotive traffic.

Quick Quack carwash lease signed!

# FOR SALE OR LEASE