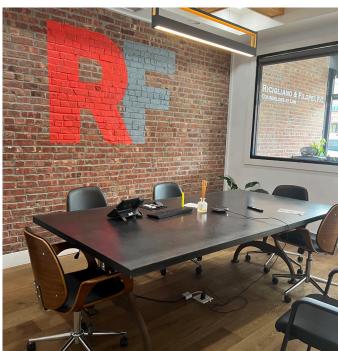

## 6509 Bergenline Avenue

WEST NEW YORK, NJ

Available Space: +/- 3,011 SF

Sale Price: \$1,550,000

Location: In densely populated West New York

Features:

- Office on street level and 2 apartments (unfinished on 2nd floor)
  - Stunning high end finishes throughout
  - Glass store front with glass door, vaulted ceiling with patina finish, bull pen, waiting area, reception, private office, large conference room
  - Turn key high visibility attorneys office

#### Photos

1625 Route 10 • Morris Plains, NJ • 973-267-7778 • weichertcommercial.com

No warranty or representation, express or implied is made as to the accuracy of the information contained herein, and same is submitted subject to errors, omissions, change of price, rental or other conditions, withdrawal without notice and to any special listing conditions imposed by our principals.