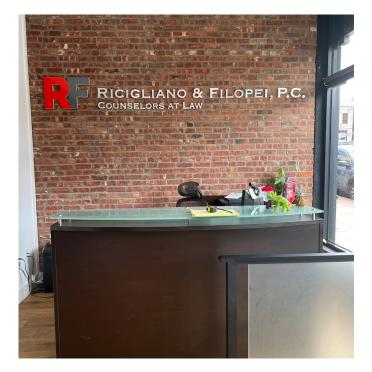

## 6509 Bergenline Avenue

WEST NEW YORK, NJ

Available Space: +/- 3,011 SF

Sale Price: \$1,550,000

Location: In densely populated West New York

Features:

- Office on street level and 2 apartments (unfinished on 2nd floor)
  - Stunning high end finishes throughout
  - Glass store front with glass door, vaulted ceiling with patina finish, bull pen, waiting area, reception, private office, large conference room
  - Turn key high visibility attorneys office

#### Photos

1625 Route 10 • Morris Plains, NJ • 973-267-7778 • weichertcommercial.com

No warranty or representation, express or implied is made as to the accuracy of the information contained herein, and same is submitted subject to errors, omissions, change of price, rental or other conditions, withdrawal without notice and to any special listing conditions imposed by our principals.