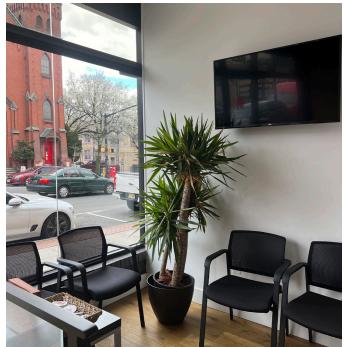

## 6509 Bergenline Avenue

WEST NEW YORK, NJ

Available Space: +/- 3,011 SF

Sale Price: \$1,550,000

Location: In densely populated West New York

Features:

- Office on street level and 2 apartments (unfinished on 2nd floor)
  - Stunning high end finishes throughout
  - Glass store front with glass door, vaulted ceiling with patina finish, bull pen, waiting area, reception, private office, large conference room
  - Turn key high visibility attorneys office

#### Photos

1625 Route 10 • Morris Plains, NJ • 973-267-7778 • weichertcommercial.com

No warranty or representation, express or implied is made as to the accuracy of the information contained herein, and same is submitted subject to errors, omissions, change of price, rental or other conditions, withdrawal without notice and to any special listing conditions imposed by our principals.