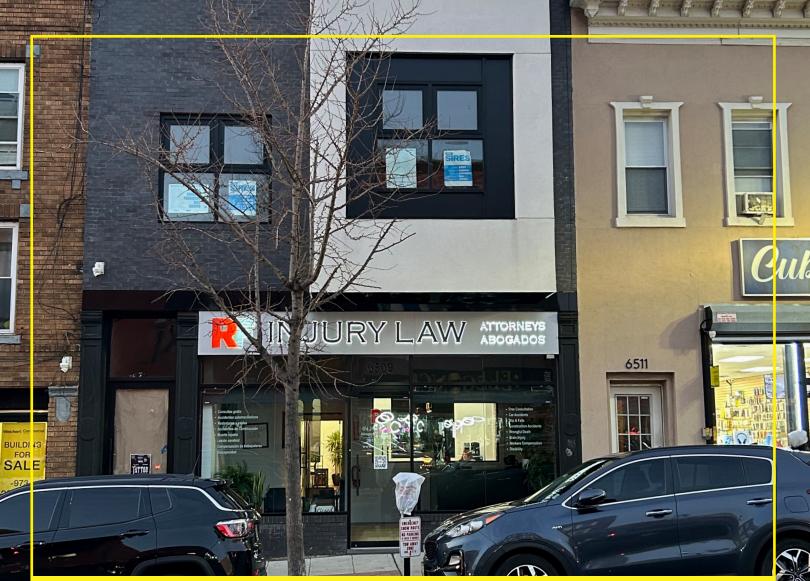

# **Mixed Use for Sale**

## 6509 Bergenline Avenue

WEST NEW YORK, NJ

Available Space: +/- 3,011 SF

Sale Price: \$1,550,000

Location: In densely populated West New York

Features:

- Office on street level and 2 apartments (unfinished on 2nd floor)
  - Stunning high end finishes throughout
  - Glass store front with glass door, vaulted ceiling with patina finish, bull pen, waiting area, reception, private office, large conference room
  - Turn key high visibility attorneys office