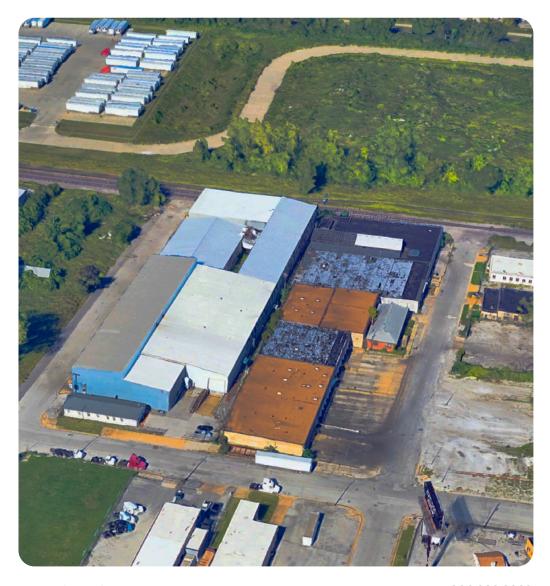

# St. Louis

Facility Map

www.cubework.com 800.338.6369

- 9 601-650 E Red Bud Ave, Saint Louis, MO 63147
- **©** 800-338-6369

### **Property Features**

| RBA             | 61,118 Square Feet        |
|-----------------|---------------------------|
| Site            | 3+ Acres                  |
| Clear Height    | 14' - 17'                 |
| Loading Docks   | 14 ext                    |
| HVAC            | Yes                       |
| Fire Protection | Yes                       |
| Access          | 24/7, Turnkey             |
| Warehouse       | 300 - 60,118 SF Divisible |
| Private Office  | 150 - 1,000 SF Divisible  |