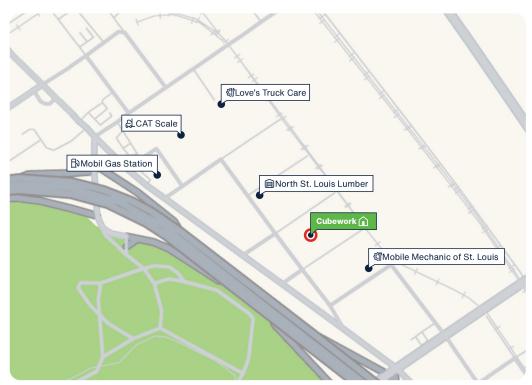

# St. Louis

Facility Map

www.cubework.com 800.338.6369

- 9 601-650 E Red Bud Ave, Saint Louis, MO 63147
- **©** 800-338-6369