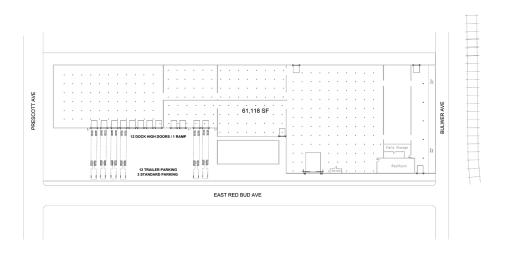

# St. Louis

Facility Map

www.cubework.com 800.338.6369

- 9 601-650 E Red Bud Ave, Saint Louis, MO 63147
- **©** 800-338-6369

### **Property Features**

| RBA             | 61,118 Square Feet        |
|-----------------|---------------------------|
| Site            | 3+ Acres                  |
| Clear Height    | 14' - 17'                 |
| Loading Docks   | 14 ext                    |
| HVAC            | Yes                       |
| Fire Protection | Yes                       |
| Access          | 24/7, Turnkey             |
| Warehouse       | 300 - 60,118 SF Divisible |
| Private Office  | 150 - 1,000 SF Divisible  |