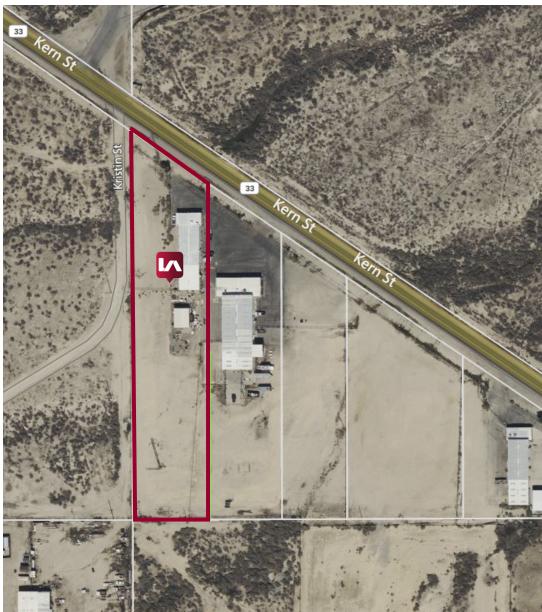

# **1589** KERN ST., HWY 33 TAFT, CA

### **PROPERTY FEATURES:**

- Located on State Hwy 33 at the entrance of California's largest-producing oil field.
- 277/480 three-phase electricity.
- Excellent visibility for oil service companies.
- Truck Storage
- Ample customer parking.
- Road signage.
- Enclosed wash basin for trucks and oil pipes.
- Secured fencing.

## **PROPERTY OVERVIEW**

This versatile 6,800 SF industrial warehouse/office property is located at the entrance to the largest oil field in the world, the Taft Field. Situated on a 2.5 acre lot and zoned M-1 (Light Manufacturing), this property offers an ideal space for businesses seeking a strategic location with easy access to major transportation routes.

**OFFERING PRICE** 

\$975,000

AVAILABLE SF 6,800 SF

LOT SIZE 2.5± Acres

 $2.5\pm$  Acres

ZONING

M-1

**APN** 198-330-01