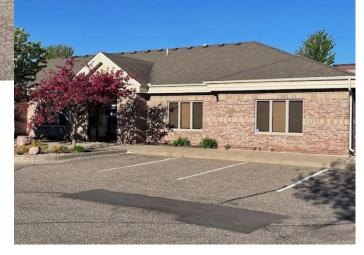

# **OFFICE FOR LEASE** 1885 Station Parkway NW, Andover, MN

## **AVAILABLE SPACE**

- · Professional office space for lease
- 2,245 rentable square feet
- Reception, 3 privates on glass, bullpen area,
  Kitchen & it's own mechanical room
- Lots of parking
- Area amenities include Target, Wal-Mart, Walgreen's, Andover Cinema & restaurants
- In the heart of Andover
- Just southwest of Bunker Lake Blvd. & Hanson Blvd.

#### FRONT

**MOBILE:** 612-708-2873

EMAIL: mfisher@premiercommercialproperties.com