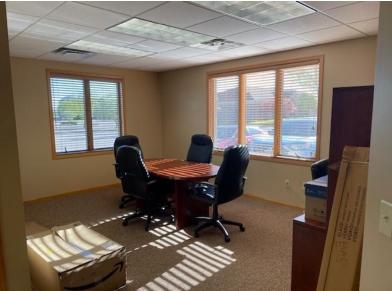

## **AVAILABLE SPACE**

- · Professional office space for lease
- 2,245 rentable square feet
- Reception, 3 privates on glass, bullpen area,
  Kitchen & it's own mechanical room
- Lots of parking
- Area amenities include Target, Wal-Mart, Walgreen's, Andover Cinema & restaurants
- In the heart of Andover
- Just southwest of Bunker Lake Blvd. & Hanson Blvd.