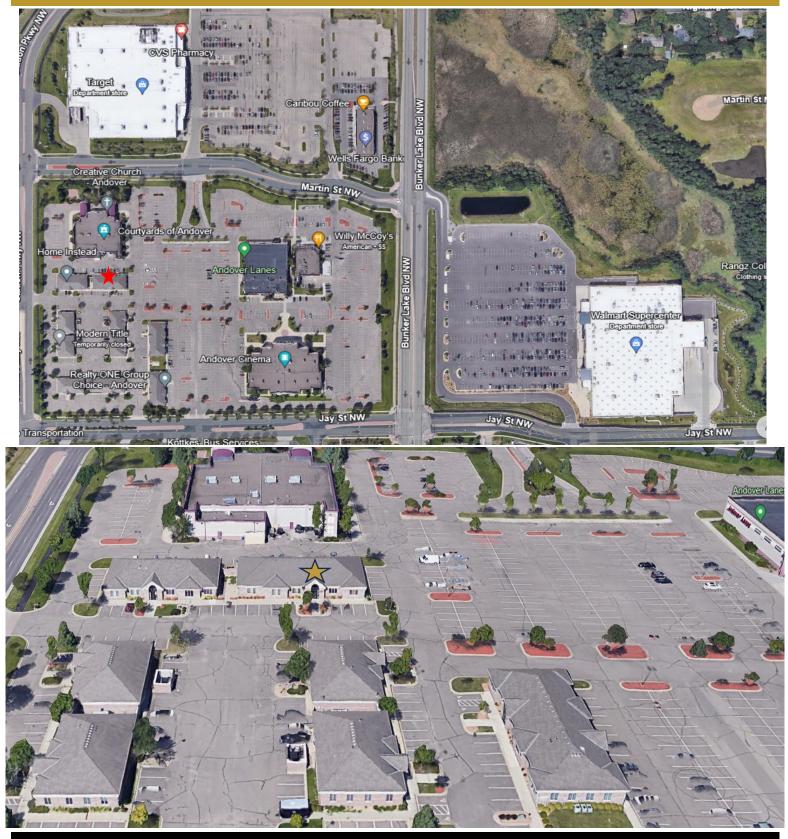

## **AVAILABLE SPACE**

- · Professional office space for lease
- 2,245 rentable square feet
- Reception, 3 privates on glass, bullpen area,
  Kitchen & it's own mechanical room
- Lots of parking
- Area amenities include Target, Wal-Mart, Walgreen's, Andover Cinema & restaurants
- In the heart of Andover
- Just southwest of Bunker Lake Blvd. & Hanson Blvd.