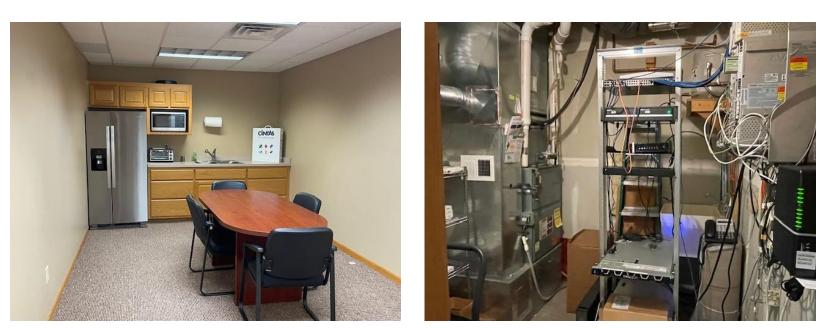

## **AVAILABLE SPACE**

- · Professional office space for lease
- 2,245 rentable square feet
- Reception, 3 privates on glass, bullpen area,
  Kitchen & it's own mechanical room
- Lots of parking
- Area amenities include Target, Wal-Mart, Walgreen's, Andover Cinema & restaurants
- In the heart of Andover
- Just southwest of Bunker Lake Blvd. & Hanson Blvd.