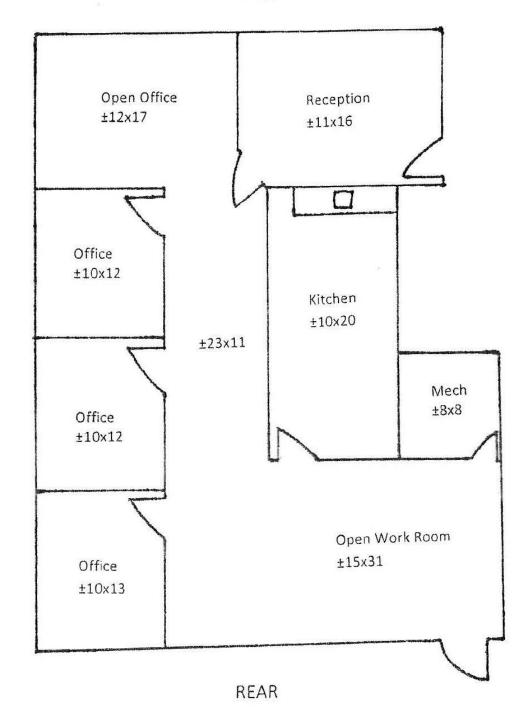

## **AVAILABLE SPACE**

- · Professional office space for lease
- 2,245 rentable square feet
- Reception, 3 privates on glass, bullpen area,
  Kitchen & it's own mechanical room
- Lots of parking
- Area amenities include Target, Wal-Mart, Walgreen's, Andover Cinema & restaurants
- In the heart of Andover
- Just southwest of Bunker Lake Blvd. & Hanson Blvd.