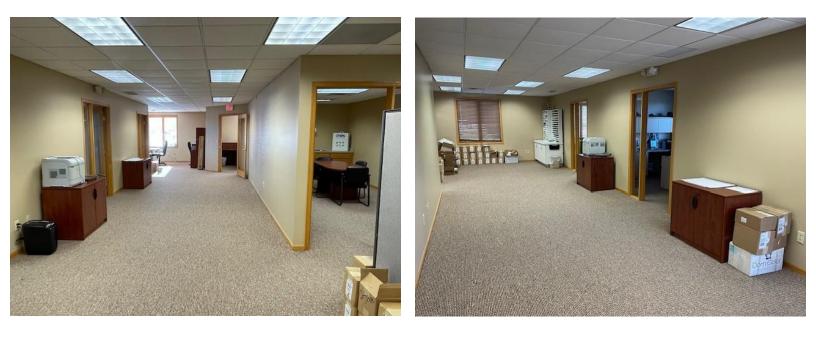

## **AVAILABLE SPACE**

- · Professional office space for lease
- 2,245 rentable square feet
- Reception, 3 privates on glass, bullpen area,
  Kitchen & it's own mechanical room
- Lots of parking
- Area amenities include Target, Wal-Mart, Walgreen's, Andover Cinema & restaurants
- In the heart of Andover
- Just southwest of Bunker Lake Blvd. & Hanson Blvd.