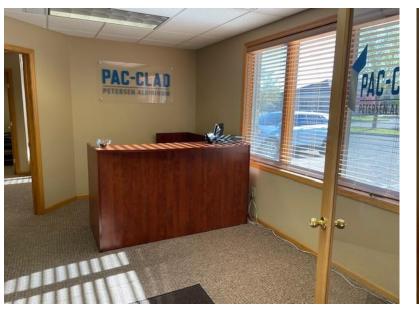

## **AVAILABLE SPACE**

- · Professional office space for lease
- 2,245 rentable square feet
- Reception, 3 privates on glass, bullpen area,
  Kitchen & it's own mechanical room
- Lots of parking
- Area amenities include Target, Wal-Mart, Walgreen's, Andover Cinema & restaurants
- In the heart of Andover
- Just southwest of Bunker Lake Blvd. & Hanson Blvd.