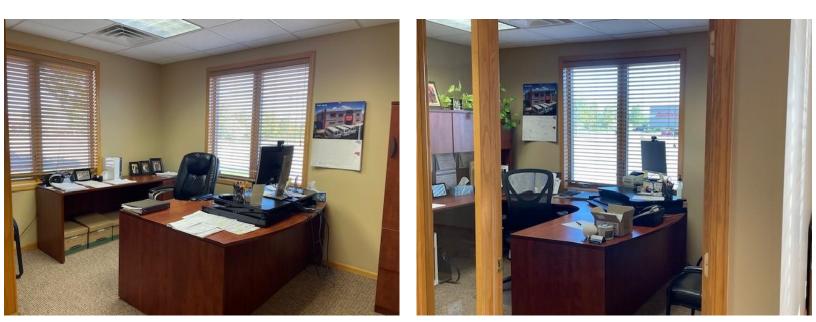

## **AVAILABLE SPACE**

- · Professional office space for lease
- 2,245 rentable square feet
- Reception, 3 privates on glass, bullpen area,
  Kitchen & it's own mechanical room
- Lots of parking
- Area amenities include Target, Wal-Mart, Walgreen's, Andover Cinema & restaurants
- In the heart of Andover
- Just southwest of Bunker Lake Blvd. & Hanson Blvd.