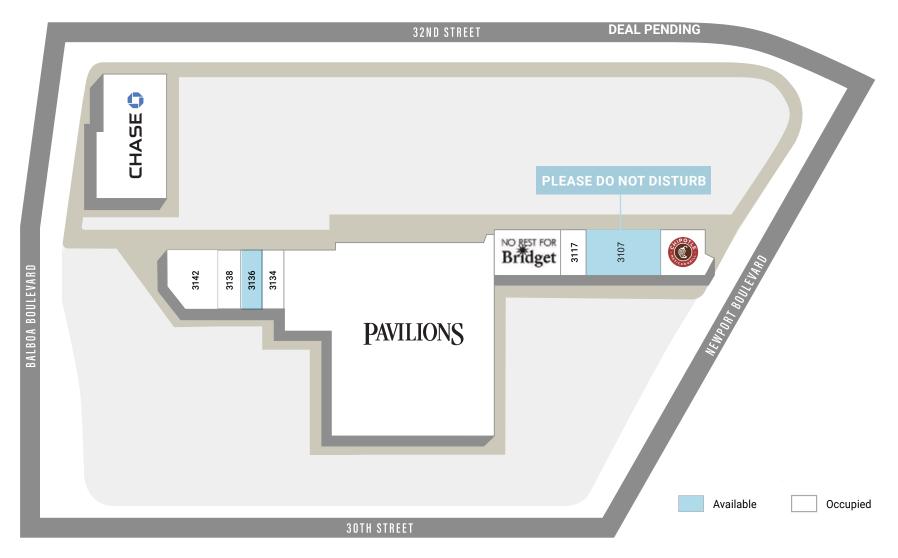

## the LANDING

SITE PLAN

**SPACE 3136**: 1,000 SF - **AVAILABLE** 

**SPACE 3107**: 3,104 SF + ±1,023 SF Patio - AVAILABLE (Please Do Not Disturb)