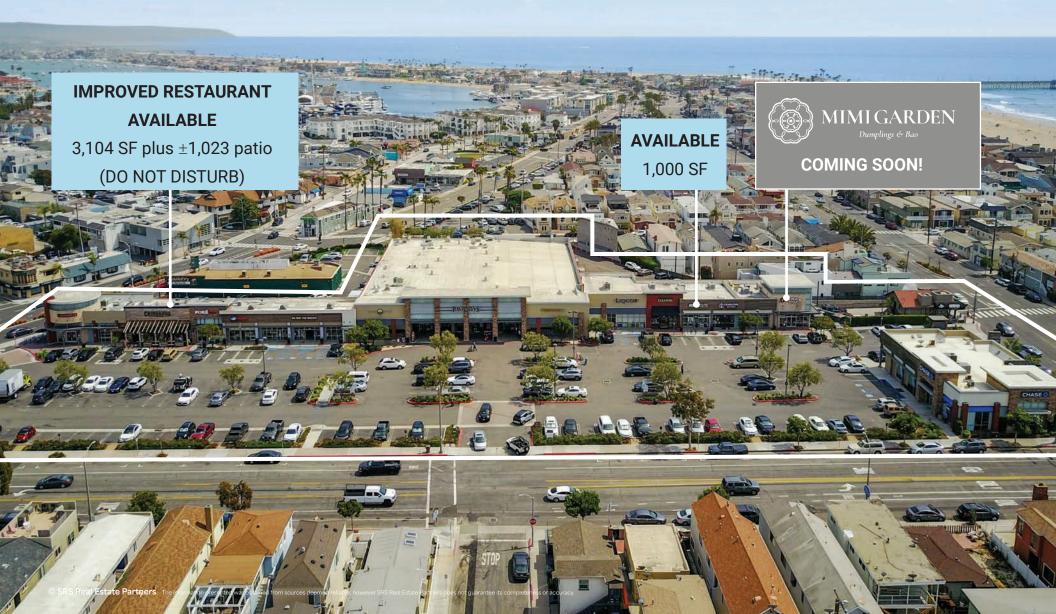

## the LANDING

SITE PLAN

**SPACE 3136**: 1,000 SF - **AVAILABLE** 

**SPACE 3107**: 3,104 SF + ±1,023 SF Patio - AVAILABLE (Please Do Not Disturb)