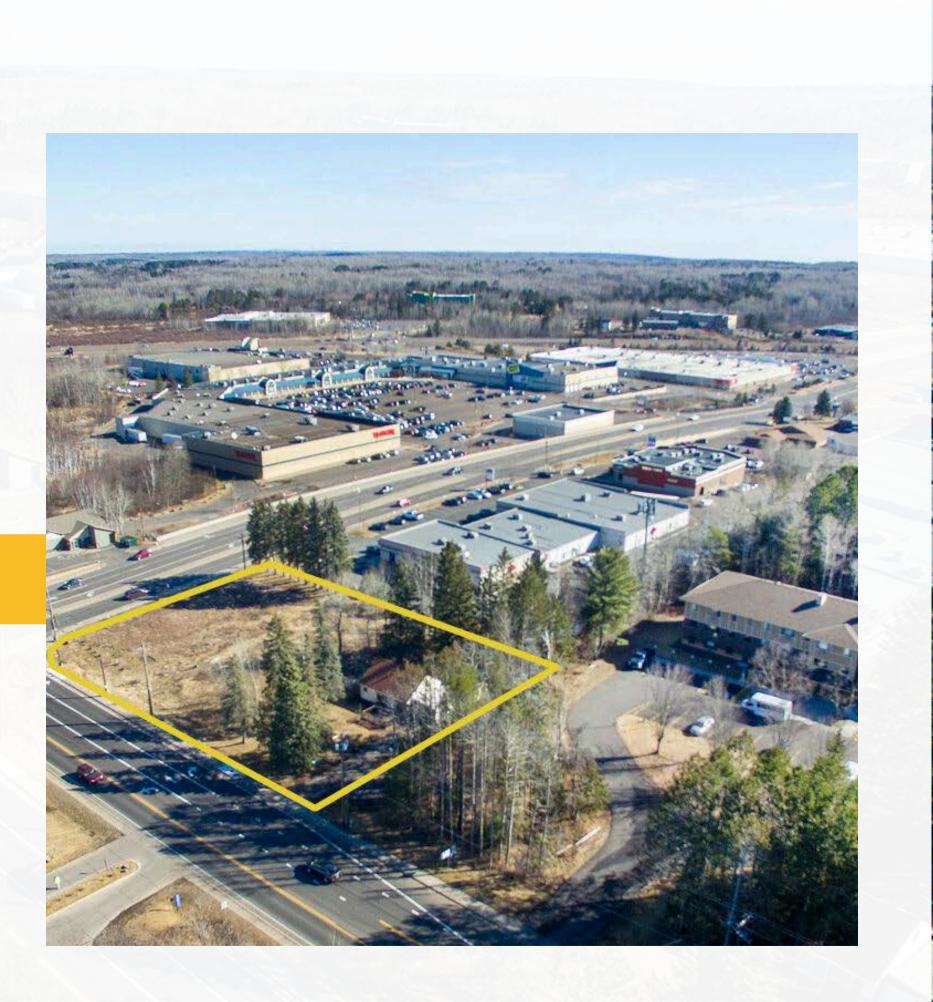

### **A RARE OPPORTUNITY IN ONE OF DULUTH'S BUSIEST DISTRICTS**

#### One of the last undeveloped intersections in an established prime corridor

Titanium Partners invites you to join us in creating an extraordinary retail and food destination. This 10,000 SF turnkey development is designed to host a mix of retail, restaurants, and more, with the flexibility to include drive-through capabilities. **Project Highlights:** 

### FUTURE DEVELOPMENT: MAPLE GROVE ROAD

- Future Building Size Up to 10,000 Square Feet
- Near Numerous Major Retailers
- Less than 1 Mile from Miller Hill Mall
- 20,800 Vehicles/Day at the Nearest

Intersection Maple Grove & Haines Road.