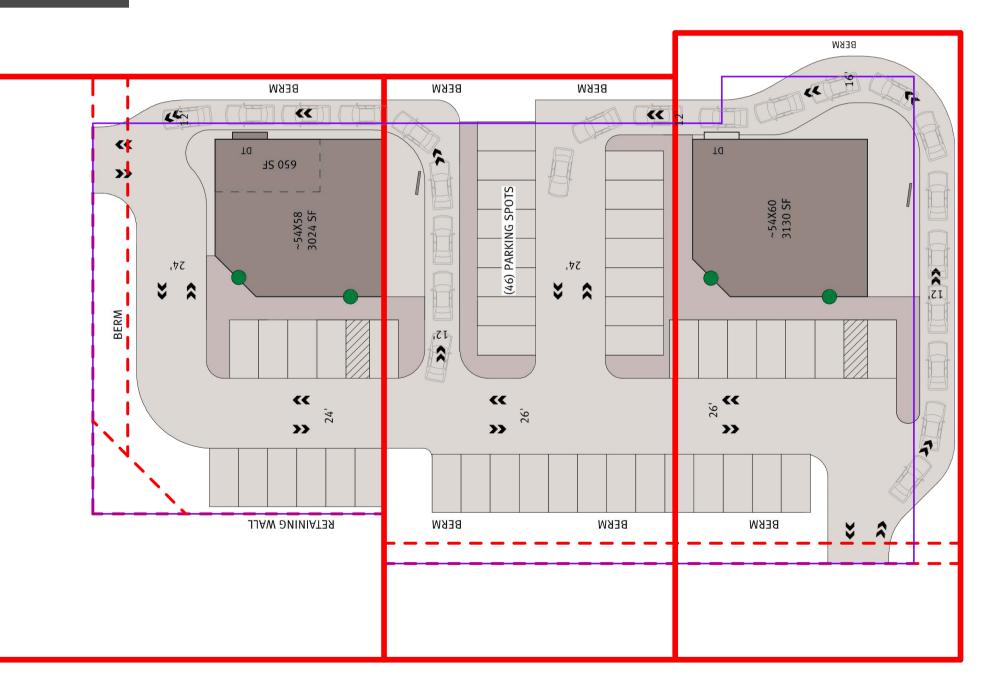

### **Proposed Layout**

Brady Erickson License: MN 40503294

berickson@titaniumpartners.com