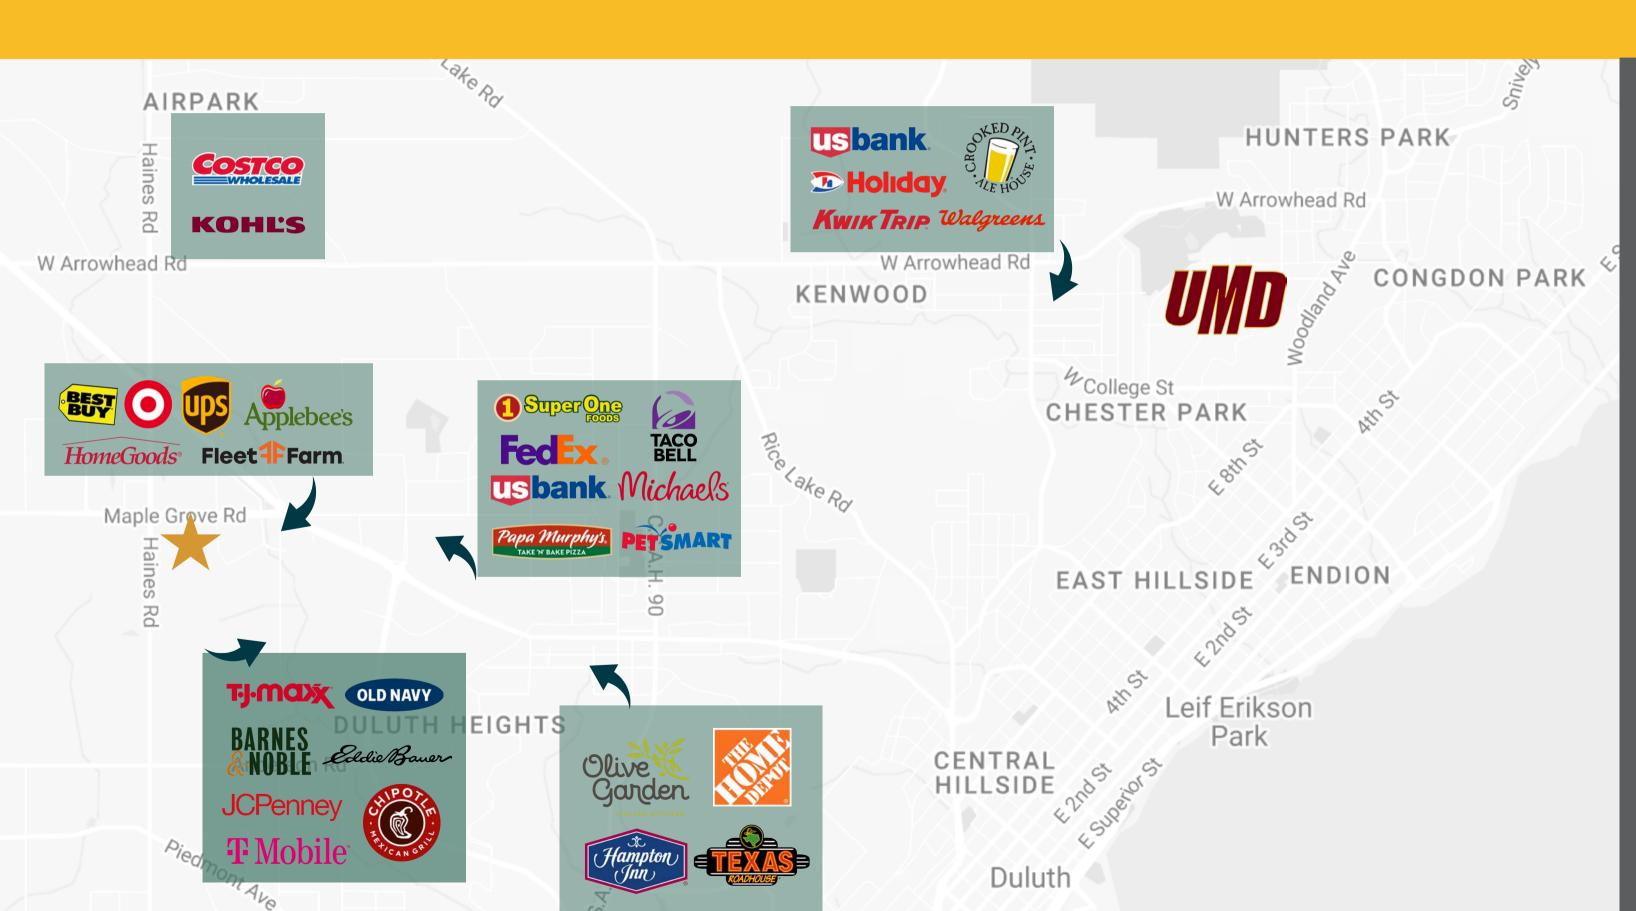

#### NOTABLE NEARBY **BUSINESSES**

Target **Best Buy** Miller Hill Mall

#### Nearby Businesses:

#### Retail:

- Sam's Club
- Walmart
- Miller Hill Mall
- Target
- Costco
- Fleet Farm

#### Grocery & Restaurant:

- Buffalo Wild Wings
- Texas Roadhouse
- Applebees
- Taco Bell
- Sammy's Pizza
- Aldi's
- Super One

#### Hotels:

- Hampton Inn
- Holiday Inn
- Country Inn
- La Quinta Inn

#### Universities:

- University of Minnesota Duluth
- St. Scholastica
- Lake Superior
  College

### **AREA RETAILERS**