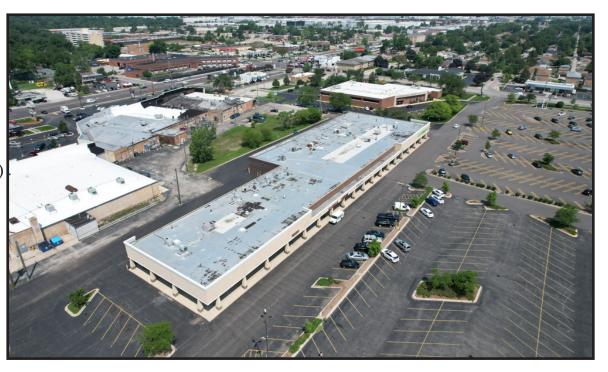

#### **BUILDING FEATURES:**

- 1,686 SF Available Immediately
- Prominent location on Grand Ave just east of Mannheim Rd
- Great Exposure on Grand Ave with dual-sided monument signage located on Grand Ave.
- Abundant Parking: 600 + surface parking spaces
- Ideal for Retail, Medical or Office Users
- 24,292 Cars Per Day Traffic Count
- Over 372,008 Consumers in a 5-mile radius
- Join Tenants such as Just Tires, Domino's Pizza, Pet Paradise Supermarket, Greater Family Health

#### Zoned: C 2-1

- Grand Plaza is shadow-anchored by Jewel -Osco located along Grand Ave (just east of Mannheim Rd)
- Asking Rent: \$8.00-\$10.00 Net + \$9.98 PSF Cam & Taxes estimate (2024)

4811 Emerson Ave Suite 112, Palatine, IL

- Join Tenants such as Just Tires, Domino's Pizza, Pet Paradise Supermarket, Greater Family Health
- Grand Plaza is shadowanchored by Jewel -Osco located along Grand Ave (just east of Mannheim Rd)