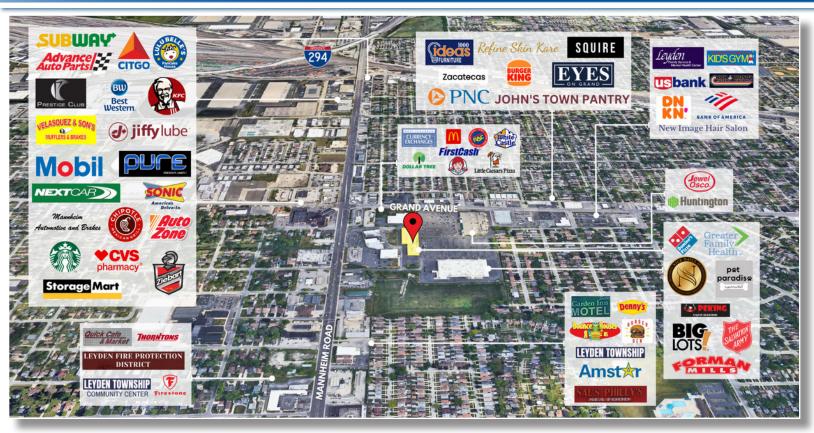

#### **BUILDING FEATURES:**

- 1,686 SF Available Immediately
- Prominent location on Grand Ave just east of Mannheim Rd
- Great Exposure on Grand Ave with dual-sided monument signage located on Grand Ave.
- Abundant Parking: 600 + surface parking spaces
- Ideal for Retail, Medical or Office Users
- 24,292 Cars Per Day Traffic Count
- Over 372,008 Consumers in a 5-mile radius
- Join Tenants such as Just Tires, Domino's Pizza, Pet Paradise Supermarket, Greater Family Health

- Join Tenants such as Just Tires, Domino's Pizza, Pet Paradise Supermarket, Greater Family Health
- Grand Plaza is shadowanchored by Jewel -Osco located along Grand Ave (just east of Mannheim Rd)