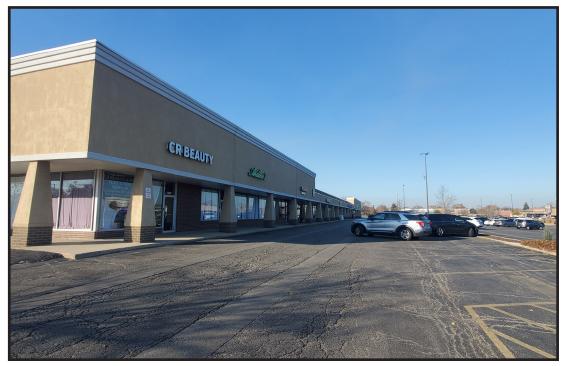

#### **BUILDING FEATURES:**

- 1,686 SF Available Immediately
- Prominent location on Grand Ave just east of Mannheim Rd
- Great Exposure on Grand Ave with dual-sided monument signage located on Grand Ave.
- Abundant Parking: 600 + surface parking spaces
- Ideal for Retail, Medical or Office Users
- 24,292 Cars Per Day Traffic Count
- Over 372,008 Consumers in a 5-mile radius
- Join Tenants such as Just Tires, Domino's Pizza, Pet Paradise Supermarket, Greater Family Health

## RETAIL SPACE FOR LEASE GRAND PLAZA SHOPPING CENTER

10237 GRAND AVE FRANKLIN PARK, IL

- Great Neighborhood Center
- Easy ingress/egress
- Zoning: C-21 Community Shopping
- Zoned C2-I
- 1,800 SF Available