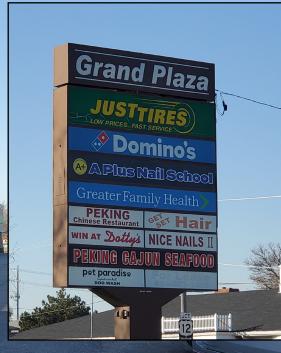

#### **BUILDING FEATURES:**

- 1,686 SF Available Immediately
- Prominent location on Grand Ave just east of Mannheim Rd
- Great Exposure on Grand Ave with dual-sided monument signage located on Grand Ave.
- Abundant Parking: 600 + surface parking spaces
- Ideal for Retail, Medical or Office Users
- 24,292 Cars Per Day Traffic Count
- Over 372,008 Consumers in a 5-mile radius
- Join Tenants such as Just Tires, Domino's Pizza, Pet Paradise Supermarket, Greater Family Health

- Join Tenants such as Just Tires, Domino's Pizza, Pet Paradise Supermarket, Greater Family Health
- Grand Plaza is shadowanchored by Jewel -Osco located along Grand Ave (just east of Mannheim Rd)