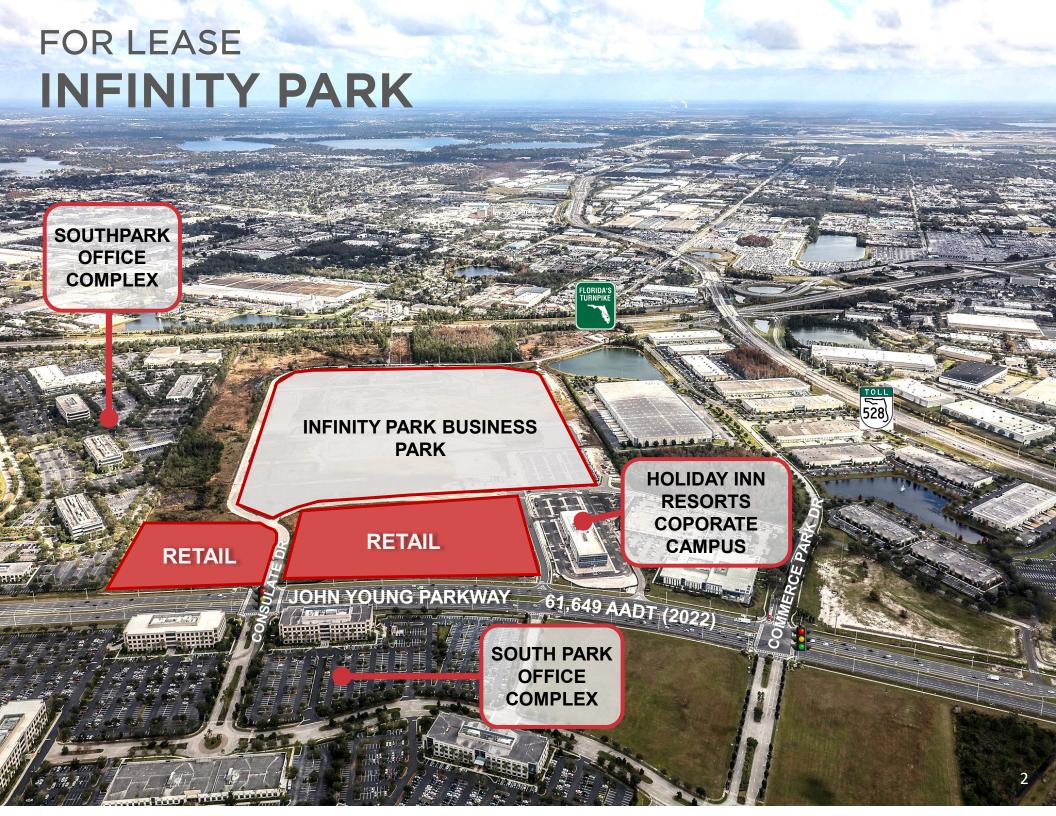

### **INFINITY PARK**

9165 S John Young Parkway | Orlando, Florida

#### PROPERTY HIGHLIGHTS

- 96,626 Employees within 3 Miles
- 3 Miles from Orange County Convention Center
- 3 Miles from Orlando's popular Theme Parks
- 475 Hotel Keys within .5 Miles
- 3 Mile Daytime Population 136,572
- Outparcels & multi-tenant buildings fronting John
   Young Pkwy
- Adjacent to top employers including Holiday Inn
   Resorts Headquarters, Lockheed Martin, Darden
   Restaurants, Houghton Mifflin Harcourt, Starwood,
   Wyndham Vacation Ownership
- Neighboring South Park <u>13 Class A Office Buildings</u>
   <u>Totaling 1.8+/- Million SF</u>

### FOR LEASE

### **INFINITY PARK**