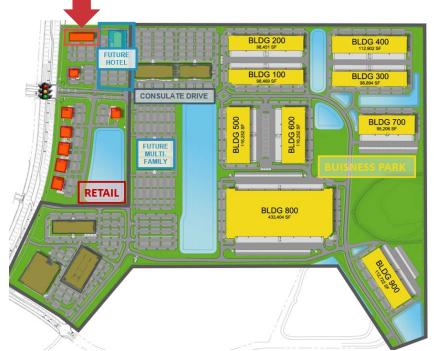

### **INFINITY PARK**

9165 S John Young Parkway | Orlando, Florida

### **INFINITY PARK**