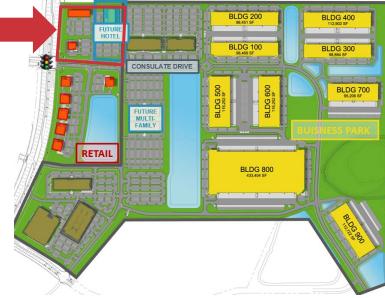

|
|--------------------|---------|---------|-----------|
| POPULATION         | 10 MIN  | 15 MIN  | 20 MIN    |
| DAYTIME POPULATION | 352,668 | 748,306 | 1,217,836 |

| HOUSEHOLDS                 | 10 MIN | 15 MIN  | 20 MIN  |
|----------------------------|--------|---------|---------|
| 2023 HOUSEHOLDS            | 41,821 | 137,424 | 297,267 |
| 2028 HOUSEHOLD PROJECTIONS | 44,301 | 145,180 | 319,286 |
| 2033 HOUSEHOLD FORECASTS   | 47,520 | 155,558 | 345,987 |

| S HOUSEHOLD                      |          |          |          |
|----------------------------------|----------|----------|----------|
| INCOME                           | 10 MIN   | 15 MIN   | 20 MIN   |
| 2023 AVERAGE HOUSEHOLD<br>INCOME | \$65,556 | \$81,188 | \$87,264 |

### FOR LEASE

### **INFINITY PARK**













#### RETAIL SPACE FOR LEASE | INFINITY PARK



FOR MORE INFORMATION:

#### **JOANNE LING**

Sr. Director Commercial Sales & Leasing Tavistock Development Company Jling@tavistock.com 407.620.6494