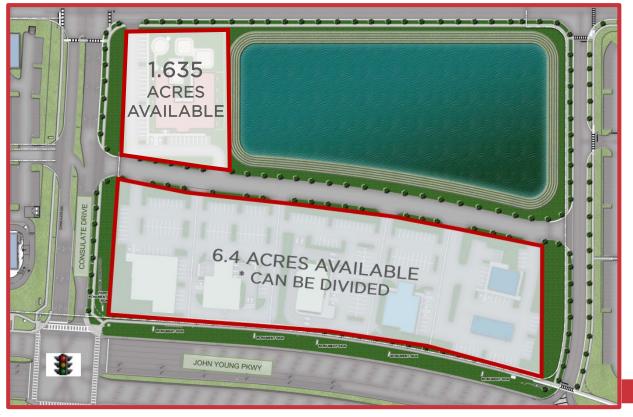

|
|--------------------|---------|---------|-----------|
| POPULATION         | 10 MIN  | 15 MIN  | 20 MIN    |
| DAYTIME POPULATION | 352,668 | 748,306 | 1,217,836 |

| HOUSEHOLDS                 | 10 MIN | 15 MIN  | 20 MIN  |
|----------------------------|--------|---------|---------|
| 2023 HOUSEHOLDS            | 41,821 | 137,424 | 297,267 |
| 2028 HOUSEHOLD PROJECTIONS | 44,301 | 145,180 | 319,286 |
| 2033 HOUSEHOLD FORECASTS   | 47,520 | 155,558 | 345,987 |

| S HOUSEHOLD                      |          |          |          |
|----------------------------------|----------|----------|----------|
| INCOME                           | 10 MIN   | 15 MIN   | 20 MIN   |
| 2023 AVERAGE HOUSEHOLD<br>INCOME | \$65,556 | \$81,188 | \$87,264 |

### FOR LEASE

### **INFINITY PARK**













#### RETAIL SPACE FOR LEASE | INFINITY PARK



FOR MORE INFORMATION:

#### **JOANNE LING**

Sr. Director Commercial Sales & Leasing Tavistock Development Company Jling@tavistock.com 407.620.6494