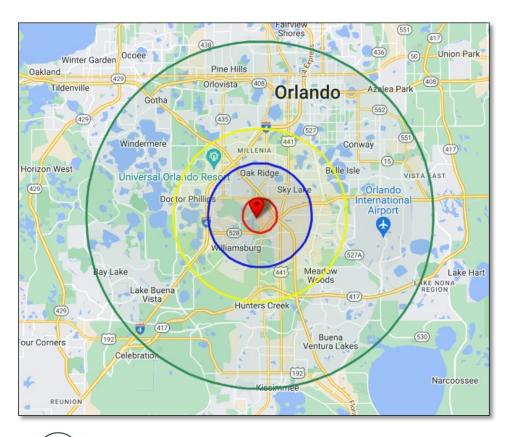

#### PROPERTY HIGHLIGHTS

- 96,626 Employees within 3 Miles
- 3 Miles from Orange County Convention Center
- 3 Miles from Orlando's popular Theme Parks
- 475 Hotel Keys within .5 Miles
- 3 Mile Daytime Population 136,572
- Outparcels & multi-tenant buildings fronting John
   Young Pkwy
- Adjacent to top employers including Holiday Inn
   Resorts Headquarters, Lockheed Martin, Darden
   Restaurants, Houghton Mifflin Harcourt, Starwood,
   Wyndham Vacation Ownership
- Neighboring South Park <u>13 Class A Office Buildings</u>
   <u>Totaling 1.8+/- Million SF</u>

#### INFINITY PARK RING DEMOGRAPHICS

| AGE              | 3 MILES | 5 MILES | 10 MILES |
|------------------|---------|---------|----------|
| 2023 AVERAGE AGE | 37.5    | 37.7    | 38.6     |

| POPULATION                 | 3 MILES | 5 MILES | 10 MILES |
|----------------------------|---------|---------|----------|
| POPULATION 2023            | 55,018  | 210,745 | 831,753  |
| POPULATION 2033 FORECAST   | 63,782  | 242,927 | 931,881  |
| POPULATION 2028 PROJECTION | 59,052  | 225,462 | 871,591  |

| DAYTIME            |         |         |           |
|--------------------|---------|---------|-----------|
| POPULATION         | 3 MILES | 5 MILES | 10 MILES  |
| DAYTIME POPULATION | 136,572 | 339,297 | 1,016,517 |