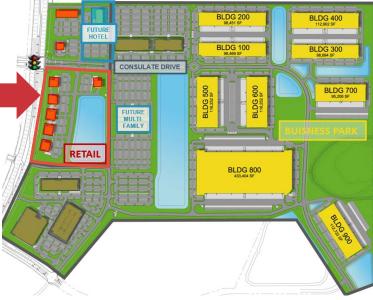

|
|--------------------|---------|---------|-----------|
| POPULATION         | 10 MIN  | 15 MIN  | 20 MIN    |
| DAYTIME POPULATION | 352,668 | 748,306 | 1,217,836 |

| HOUSEHOLDS                 | 10 MIN | 15 MIN  | 20 MIN  |
|----------------------------|--------|---------|---------|
| 2023 HOUSEHOLDS            | 41,821 | 137,424 | 297,267 |
| 2028 HOUSEHOLD PROJECTIONS | 44,301 | 145,180 | 319,286 |
| 2033 HOUSEHOLD FORECASTS   | 47,520 | 155,558 | 345,987 |

| S HOUSEHOLD                      |          |          |          |
|----------------------------------|----------|----------|----------|
| INCOME                           | 10 MIN   | 15 MIN   | 20 MIN   |
| 2023 AVERAGE HOUSEHOLD<br>INCOME | \$65,556 | \$81,188 | \$87,264 |

### FOR LEASE

### **INFINITY PARK**













#### RETAIL SPACE FOR LEASE | INFINITY PARK



FOR MORE INFORMATION:

#### **JOANNE LING**

Sr. Director Commercial Sales & Leasing Tavistock Development Company Jling@tavistock.com 407.620.6494