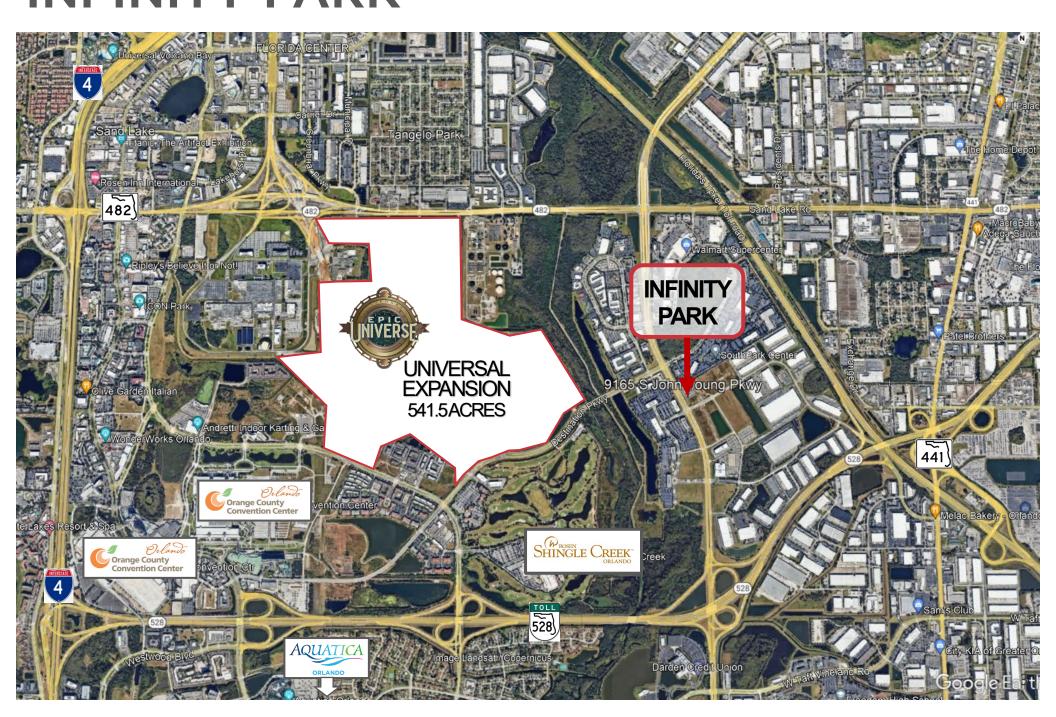

### **INFINITY PARK**

9165 S John Young Parkway | Orlando, Florida

#### PROPERTY HIGHLIGHTS

- 96,626 Employees within 3 Miles
- 3 Miles from Orange County Convention Center
- 3 Miles from Orlando's popular Theme Parks
- 475 Hotel Keys within .5 Miles
- 3 Mile Daytime Population 136,572
- Outparcels & multi-tenant buildings fronting John
   Young Pkwy
- Adjacent to top employers including Holiday Inn
   Resorts Headquarters, Lockheed Martin, Darden
   Restaurants, Houghton Mifflin Harcourt, Starwood,
   Wyndham Vacation Ownership
- Neighboring South Park <u>13 Class A Office Buildings</u>
   <u>Totaling 1.8+/- Million SF</u>