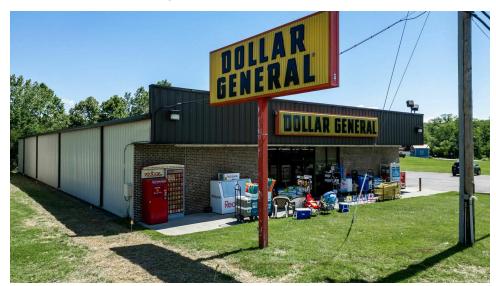

### **INVESTMENT HIGHLIGHTS**

Built in 2004 to suit Dollar General construction specifics, this building has brick front facade and metal exterior.

Corporately Guaranteed Lease, with reported sales north of \$1.4M

#### AT A GLANCE

- Tenant executed a 6 year extension renewing their commitment to be at the site for the future.
- Situated on a corridor that sees 12,000 daily cars a day, and connects West Virginia to Harrisonburg
- Fundamentally low base rent of \$7.54/SF
- Strong sales over \$1.4M
- New HVAC installed in October 2024