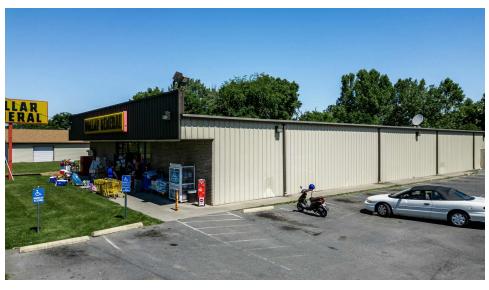

173 W Lee Street, Broadway, VA 22815

### **INVESTMENT HIGHLIGHTS**

Built in 2004 to suit Dollar General construction specifics, this building has brick front facade and metal exterior.

Corporately Guaranteed Lease, with reported sales north of \$1.4M