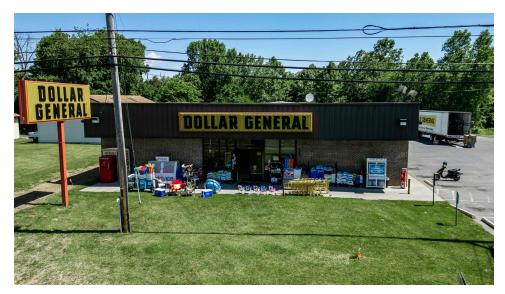

NT HIGHLIGHTS**

- \* Dollar General has an investment grade credit rating of BBB (S&P)
- \* Dollar General has a market cap of +/- \$30 billion
- \* Dollar General has +/- 19,600 store locations and plans to continue their expansion in the near future

### **INVESTMENT HIGHLIGHTS**

Built in 2004 to suit Dollar General construction specifics, this building has brick front facade and metal exterior.

Corporately Guaranteed Lease, with reported sales north of \$1.4M

2- 5 year renewal each with large increases

DR Horton is developing and building homes less than 2 miles from the property.

#### For More Information:

Craig Anders

540.383.6054

craig.anders@cottonwood.com

Ken Kline

540.476.0411

ken.kline@cottonwood.com



173 W Lee Street, Broadway, VA 22815

### **Additional Photos**









### For More Information:

Craig Anders

540.383.6054

craig.anders@cottonwood.com

Ken Kline

540.476.0411

ken.kline@cottonwood.com



173 W Lee Street, Broadway, VA 22815

# **Location Map**



For More Information:

Craig Anders

540.383.6054 craig.anders@cottonwood.com

Ken Kline 540.476.0411

540.476.0411 ken.kline@cottonwood.com



173 W Lee Street, Broadway, VA 22815

### **Demographics Map & Report**

| POPULATION           | 0.3 MILES | 0.5 MILES | 1 MILE    |
|----------------------|-----------|-----------|-----------|
| Total Population     | 153       | 937       | 3,065     |
| Average Age          | 42        | 41        | 41        |
| Average Age (Male)   | 41        | 41        | 40        |
| Average Age (Female) | 43        | 42        | 42        |
|