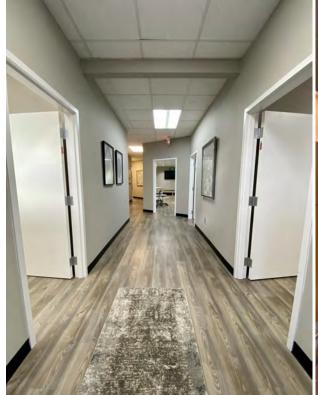

## **PROPERTY FEATURES**

- Office / Medical / Creative space for sale or lease
- Great owner-occupied opportunity (55% of the building available to occupy immediately)
- Existing tenant in ± 3,462 SF | ± 4,332 SF is available to occupy (Total; ±7,794 SF)
- Versatile floor plan with adaptable uses for space
- Multiple test fit options based upon user
- Generous tenant upfit allowance available for qualified tenants with qualified lease terms
- High visibility with updated interior space and ample parking (Ratio of 7.34 spaces per 1,000 SF)