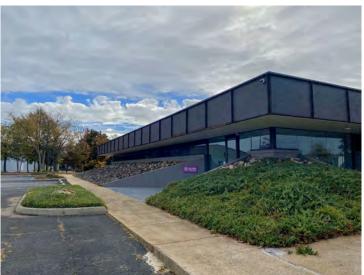

## 530 Haywood Road Greenville, SC 29607

HIGH VISIBILITY OFFICE, MEDICAL OR CREATIVE SPACE

Property Type Creative, Medical, Office Status For Sale, For Lease

**Sale Price** \$2,350,000

**Lease Rate** \$18.00 / SF NNN **Acreage** +/- 1.49 Acre(s)

## **PROPERTY FEATURES**

- Office / Medical / Creative space for sale or lease
- Great owner-occupied opportunity (55% of the building available to occupy immediately)
- Existing tenant in ± 3,462 SF | ± 4,332 SF is available to occupy (Total; ±7,794 SF)
- Versatile floor plan with adaptable uses for space
- Multiple test fit options based upon user
- Generous tenant upfit allowance available for qualified tenants with qualified lease terms
- High visibility with updated interior space and ample parking (Ratio of 7.34 spaces per 1,000 SF)