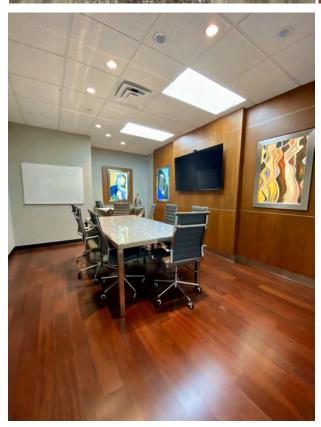

## **PROPERTY FEATURES**

- Office / Medical / Creative space for sale or lease
- Great owner-occupied opportunity (55% of the building available to occupy immediately)
- Existing tenant in ± 3,462 SF | ± 4,332 SF is available to occupy (Total; ±7,794 SF)
- Versatile floor plan with adaptable uses for space
- Multiple test fit options based upon user
- Generous tenant upfit allowance available for qualified tenants with qualified lease terms
- High visibility with updated interior space and ample parking (Ratio of 7.34 spaces per 1,000 SF)