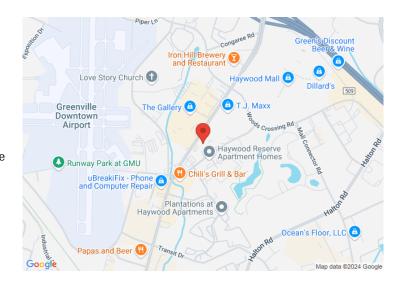

## 530 Haywood Road Greenville, SC 29607

HIGH VISIBILITY OFFICE, MEDICAL OR CREATIVE SPACE

Property Type Creative, Medical, Office Status For Sale, For Lease

**Sale Price** \$2,350,000

**Lease Rate** \$18.00 / SF NNN **Acreage** +/- 1.49 Acre(s)