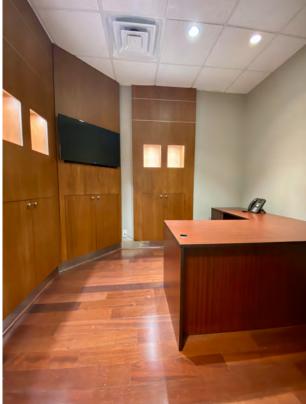

## **PROPERTY FEATURES**

- Office / Medical / Creative space for sale or lease
- Great owner-occupied opportunity (55% of the building available to occupy immediately)
- Existing tenant in ± 3,462 SF | ± 4,332 SF is available to occupy (Total; ±7,794 SF)
- Versatile floor plan with adaptable uses for space
- Multiple test fit options based upon user
- Generous tenant upfit allowance available for qualified tenants with qualified lease terms
- High visibility with updated interior space and ample parking (Ratio of 7.34 spaces per 1,000 SF)