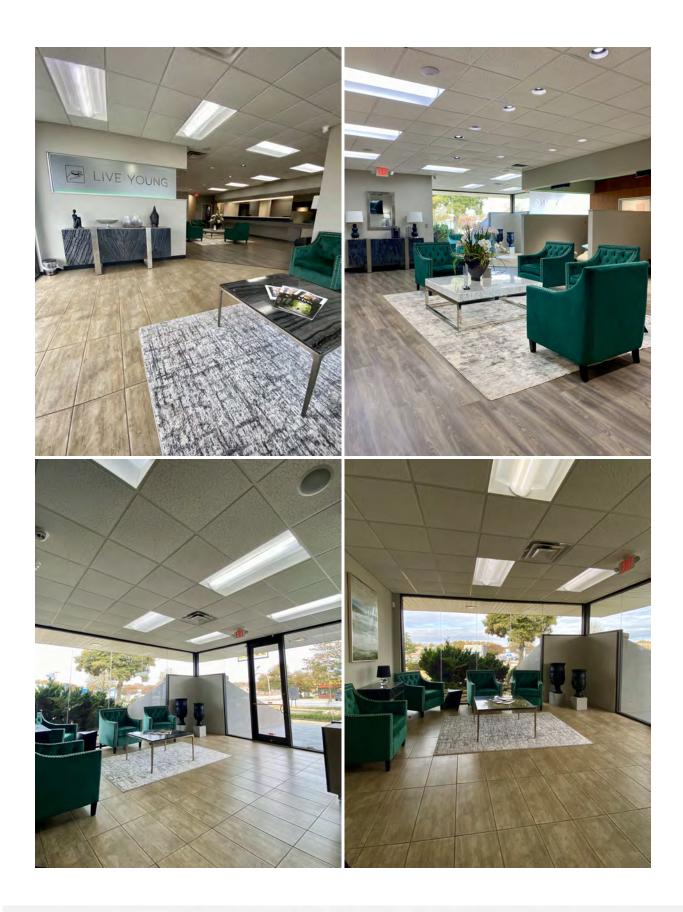

## **PROPERTY FEATURES**

- Office / Medical / Creative space for sale or lease
- Great owner-occupied opportunity (55% of the building available to occupy immediately)
- Existing tenant in ± 3,462 SF | ± 4,332 SF is available to occupy (Total; ±7,794 SF)
- Versatile floor plan with adaptable uses for space
- Multiple test fit options based upon user
- Generous tenant upfit allowance available for qualified tenants with qualified lease terms
- High visibility with updated interior space and ample parking (Ratio of 7.34 spaces per 1,000 SF)