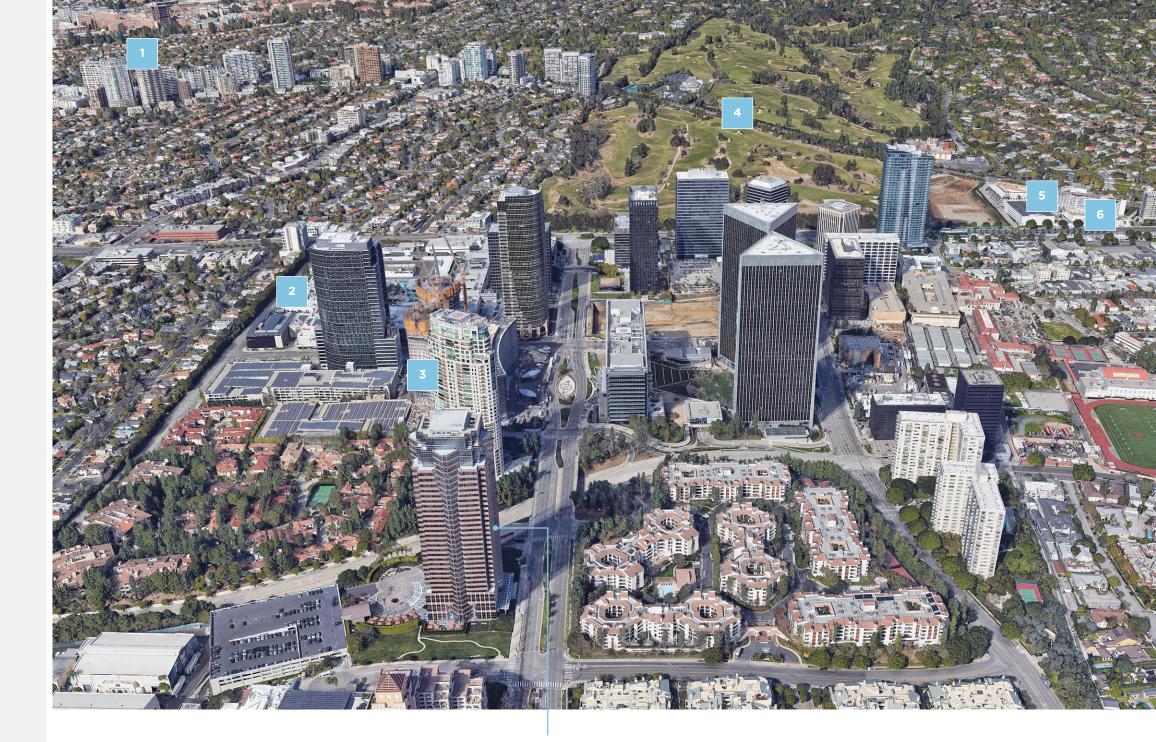

- Beverly Hilton
- The Fairmont
- Waldorf Astoria

2121

AVENUE OF THE STARS

- 1. UCLA CAMPUS
- 2. WESTFIELD CENTURY CITY
- 3. THE FAIRMONT CENTURY CITY
- 4. LOS ANGELES COUNTRY CLUB
- 5. BEVERLY HILTON
- 6. WALDORF ASTORIA