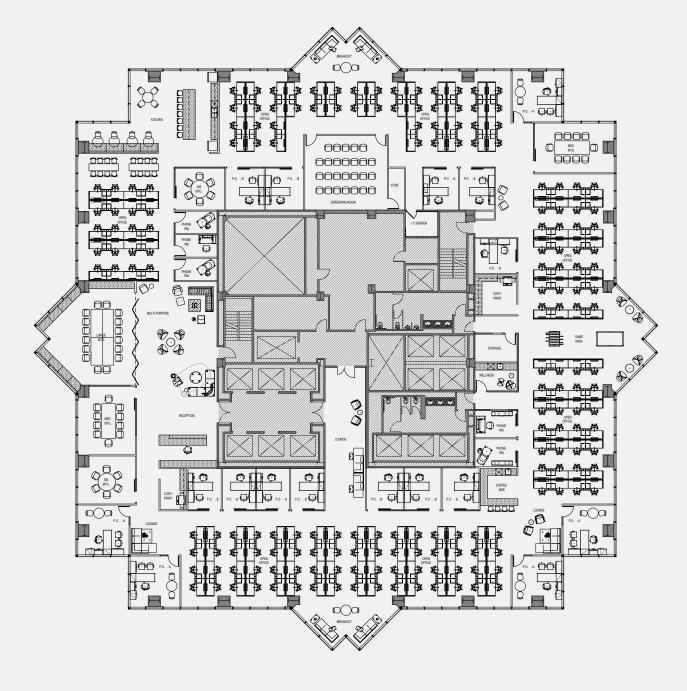

## TRADITIONAL

## CREATIVE

46 OFFICE SPACES **35 WORK STATIONS**  6 CONFERENCE ROOMS

2 COLLABORATION SPACES

17 OFFICE SPACES 92 WORK STATIONS

**CONFERENCE ROOMS** 12 COLLABORATION SPACES