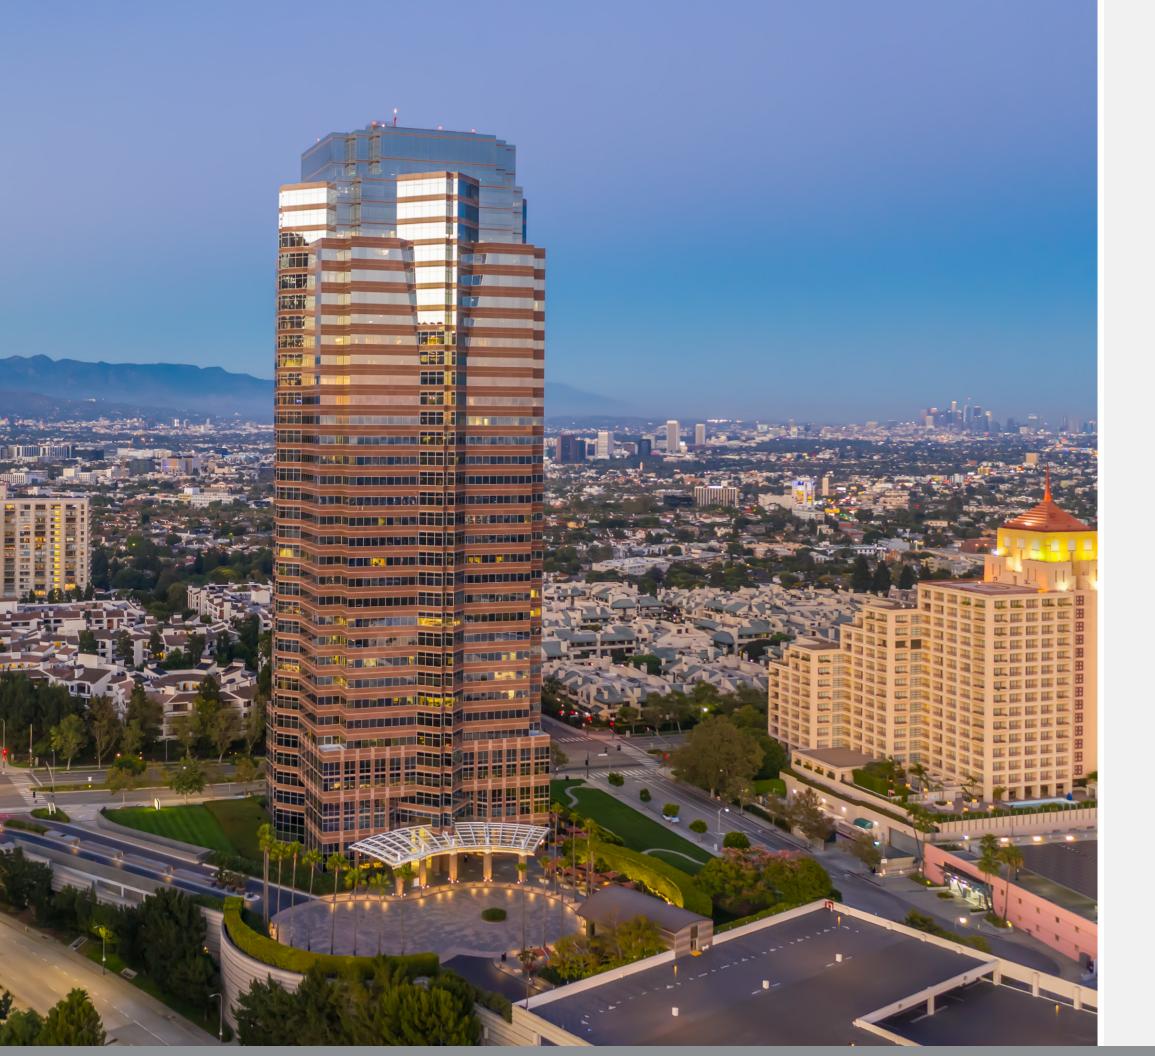

## ICONIC ARCHITECTURE

The last building designed by celebrated architect William L. Pereira features an elegant red granite and glass exterior and a two-story, barrel-vaulted lobby.