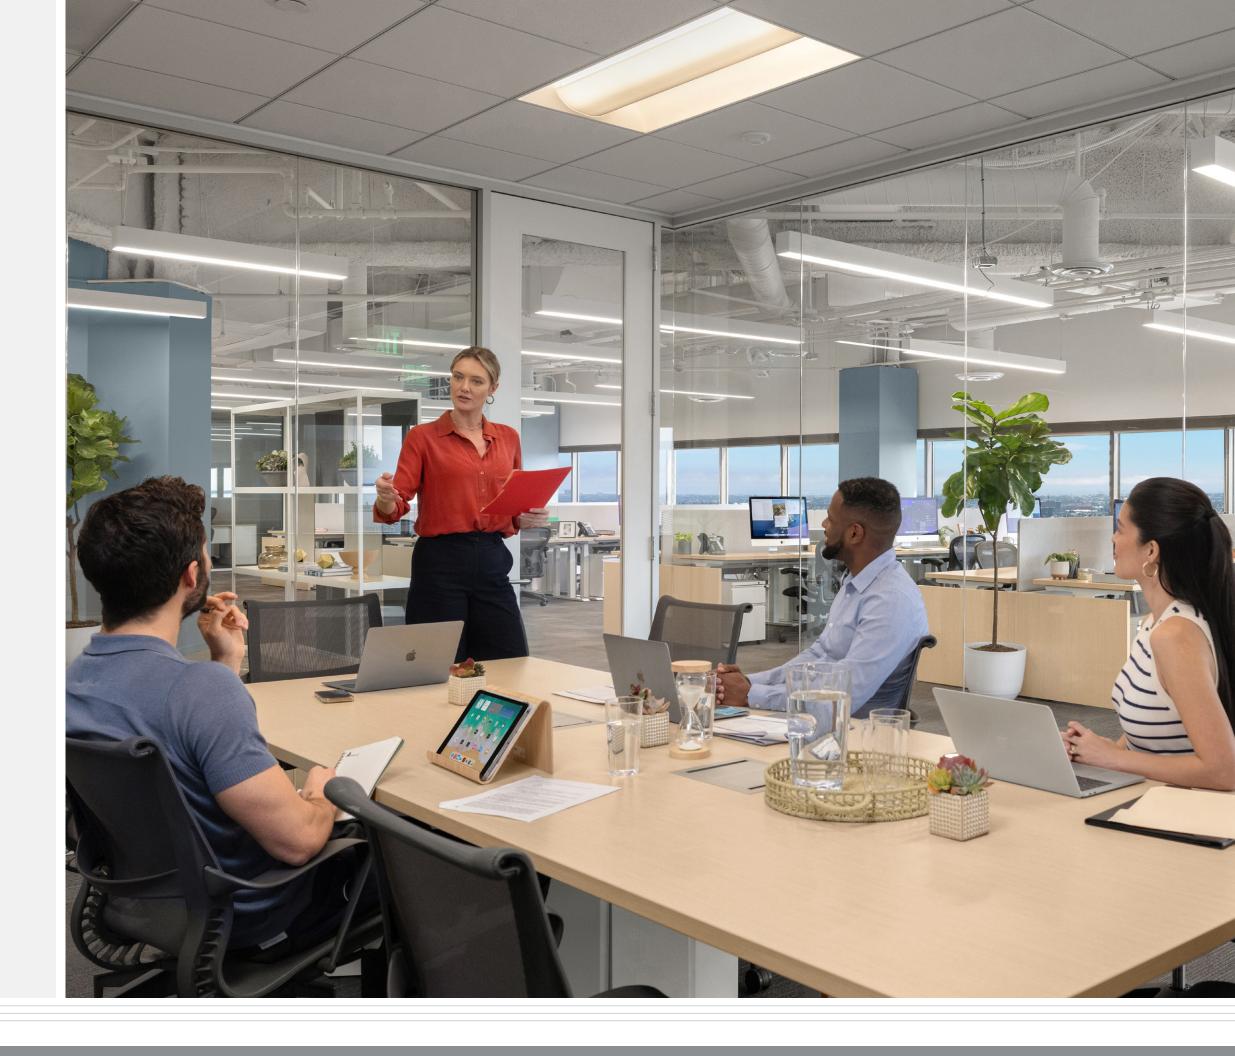

# MARKET-EXCLUSIVE MEETINGS & EVENTS VENUE

A hospitality-inspired meetings and events space enhances meetings of any size, in-person or virtually.

- Spacious pre-function lounge
- Executive boardroom, seats up to 24 people
- Versatile multi-purpose room
  - ~ Lounge layout, seats up to 45 people
  - ~ Classroom layout, seats up to 46 people
  - ~ Auditorium layout, seats up to 112 people
- Plug-and-play technology
- Private phone rooms
- Catering space

## ENGAGING AMENITIES

Destination-worthy spaces for work, play and wellness.