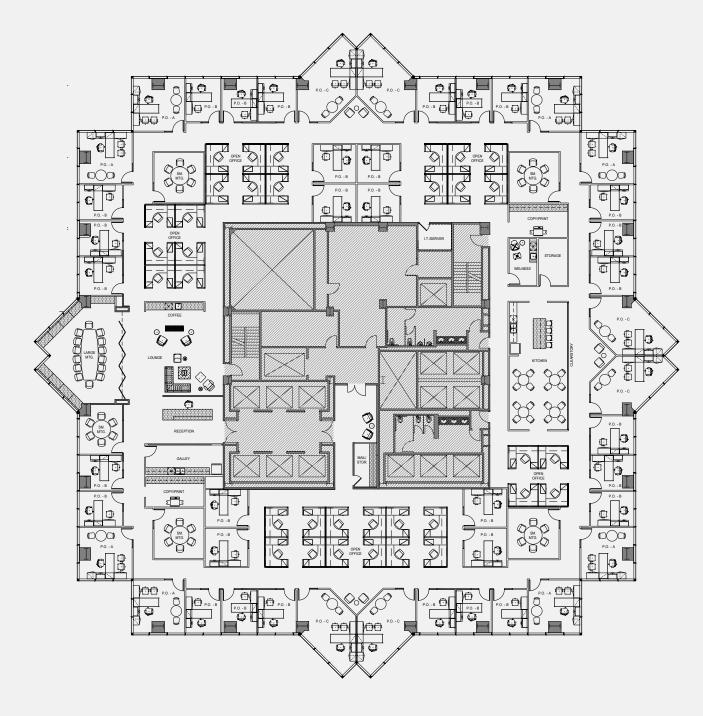

## WORKSPACE OPPORTUNITIES

SUITE 2950 | 13,204 SF -

**SUITE 2570 |** 3,117 SF

\*SUITE 2480 | 9,540 SF

**SUITE 2300 | 23,835 SF** 

**SUITE 2200 |** 11,193 SF **SUITE 2230 |** 12,489 SF

**47,672 SF SUITE 1900 |** 23,836 SF **SUITE 1800 |** 23,836 SF

22,577 SF [ SUITE 700 | 15,919 SF SUITE 720 | 6,658 SF

\*SUITE 620 | 5,243 SF

**SUITE 500 |** 24,470 SF

Your business can have it all: the prestige and productivity of private workspace with the agility that today's market demands.

## TRADITIONAL

## CREATIVE

46 OFFICE SPACES **35 WORK STATIONS**  6 CONFERENCE ROOMS

2 COLLABORATION SPACES

17 OFFICE SPACES 92 WORK STATIONS

**CONFERENCE ROOMS** 12 COLLABORATION SPACES