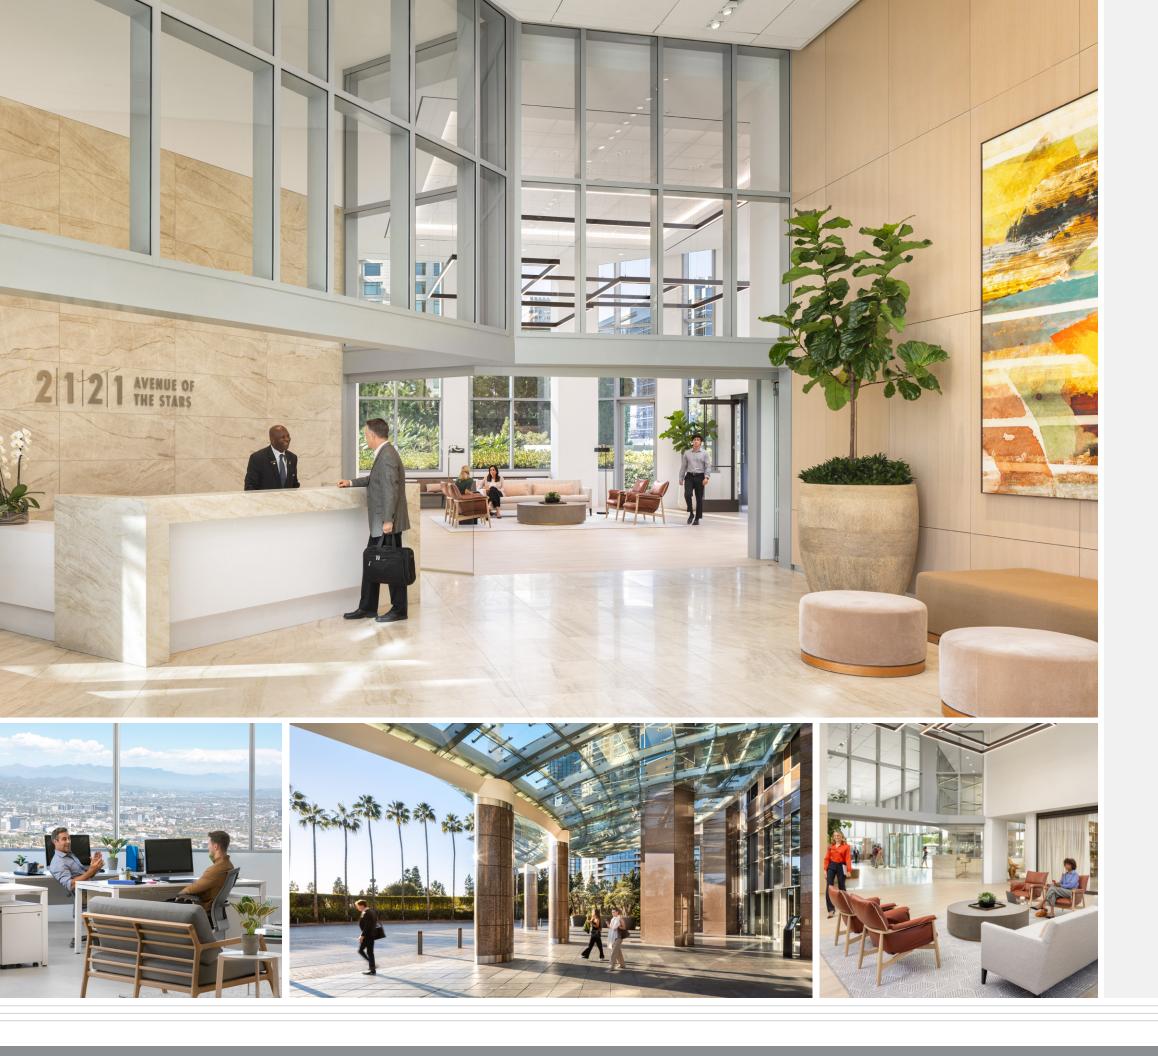

## IMPRESSIVE ARRIVAL EXPERIENCE

An elegant entryway with valet parking and beautifully appointed lobby set the tone for success.

AWARD-WINNING WORKPLACE

Winner of The Outstanding Building of the Year (TOBY®) award for building management and operational excellence in Los Angeles.

## ICONIC ARCHITECTURE

The last building designed by celebrated architect William L. Pereira features an elegant red granite and glass exterior and a two-story, barrel-vaulted lobby.