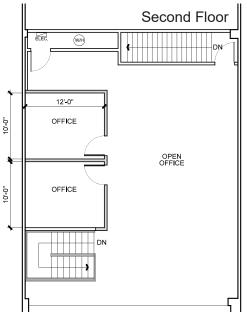

## AVAILABILITY

- Suite 103-A: 2,612 SF of office space
- Recently renovated to include private offices, conference room, kitchenette, and private restrooms
- \$10.00 PSF, NNN