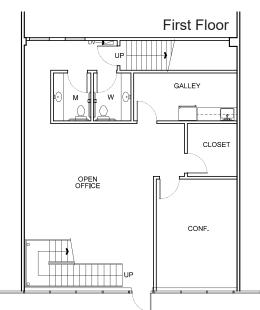

## AVAILABILITY

- Suite 103-A: 2,612 SF of office space
- Recently renovated to include private offices, conference room, kitchenette, and private restrooms
- \$10.00 PSF, NNN