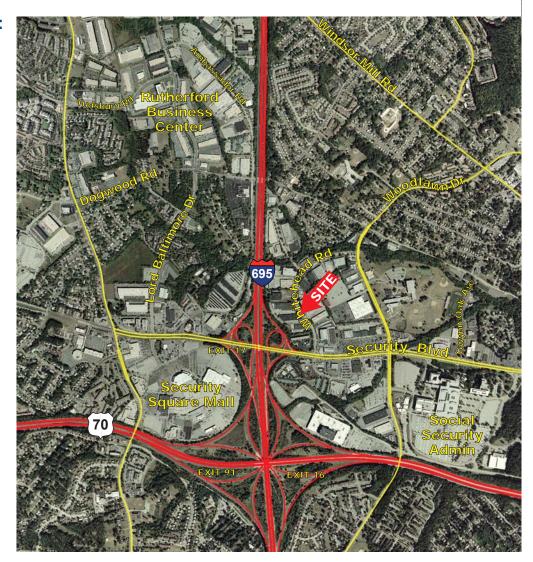

## OFFICE SPACE FOR LEASE 1708 Whitehead Road - Woodlawn, MD 21207

49,026 SF building built in 1977; Zoned BR-IM

Comcast and Verizon DSL

Wet sprinkler system

Strategically located near I-695 and I-70, the property also offers convenient access to I-95 and is just minutes from retail services.