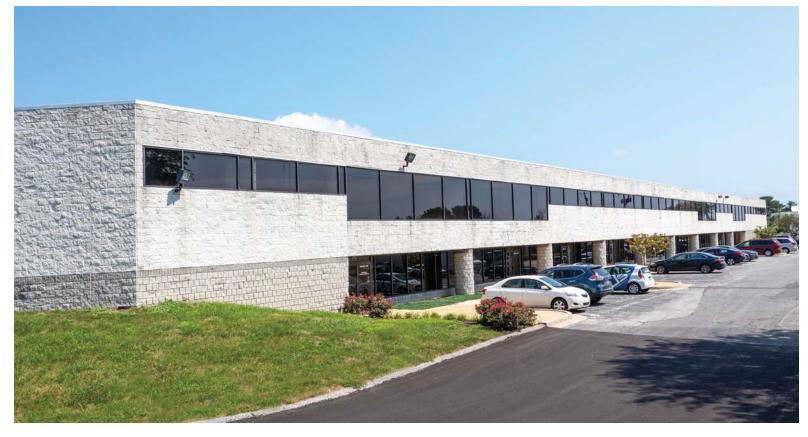

## OFFICE SPACE FOR LEASE 1708 Whitehead Road - Woodlawn, MD 21207

49,026 SF building built in 1977; Zoned BR-IM

Comcast and Verizon DSL

Wet sprinkler system

Strategically located near I-695 and I-70, the property also offers convenient access to I-95 and is just minutes from retail services.