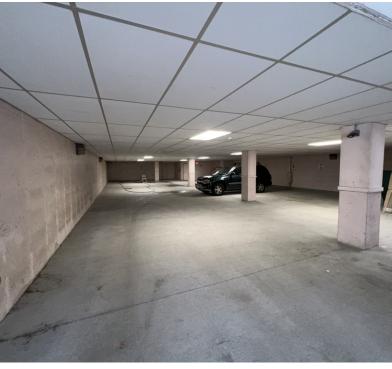

ection of Wayland Avenue and Pitman Street. This signature building's location provides tremendous visibility and is easily accessed from Route 195. In addition, it is surrounded by all amenities Wayland Square has to offer and sits adjacent to East Side Marketplace.

#### **OFFERING SUMMARY**

| Lease Rate:              | \$24.50/SF/yr (MG) |
|--------------------------|--------------------|
| Lease Rate Reduced From: | \$32.00/SF/yr (MG) |
| Available SF:            | 1,474 - 8,638 SF   |
| Lot Size:                | 0.11 Acres         |
| Building Size:           | 8,638 SF           |

**LEEDS MITCHELL IV, SIOR** 

**Executive Vice President** 401.751.3200 x307 leeds@mgcommercial.com 365 Eddy Street, Penthouse Suite Providence, RI 02903 mgcommercial.com



# **ADDITIONAL PHOTOS**









#### LEEDS MITCHELL IV, SIOR

**Executive Vice President** 401.751.3200 x307 leeds@mgcommercial.com 365 Eddy Street, Penthouse Suite Providence, RI 02903 mgcommercial.com



### **AREA MAP**



**LEEDS MITCHELL IV, SIOR** 

**Executive Vice President** 401.751.3200 x307 leeds@mgcommercial.com 365 Eddy Street, Penthouse Suite Providence, RI 02903 mgcommercial.com