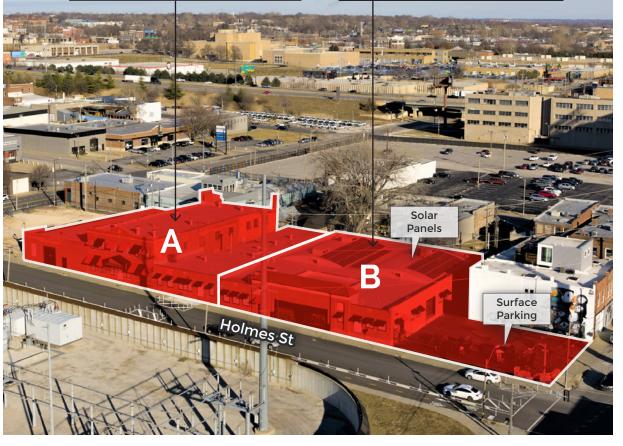

#### **SPACE A**

- · ±24,000 Office/Warehouse/Flex
- ±6,700 SF Indoor Parking
- Tall Ceilings, Concrete Floor, Private Garage Door

#### **SPACE B:**

- ±12,500 SF Warehouse with Solar Panels
- ±5,000 SF Surface Parking