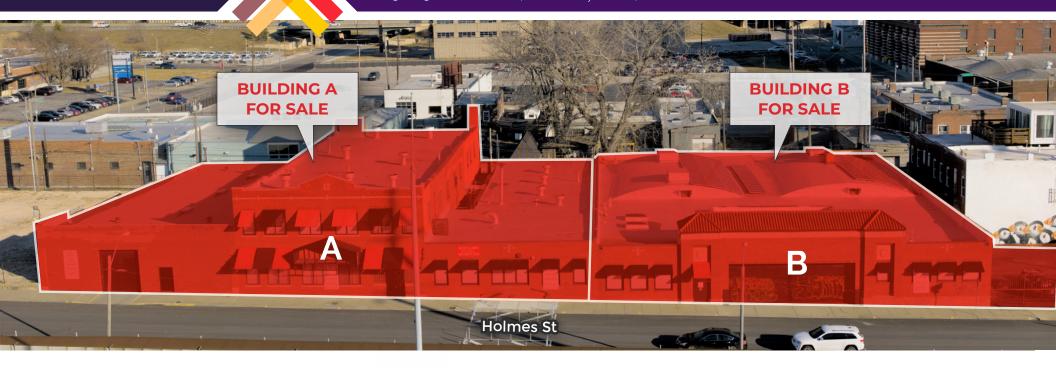

#### **SPACE A**

- · ±24,000 Office/Warehouse/Flex
- ±6,700 SF Indoor Parking
- Tall Ceilings, Concrete Floor, Private Garage Door

#### **SPACE B:**

- ±12,500 SF Warehouse with Solar Panels
- ±5,000 SF Surface Parking