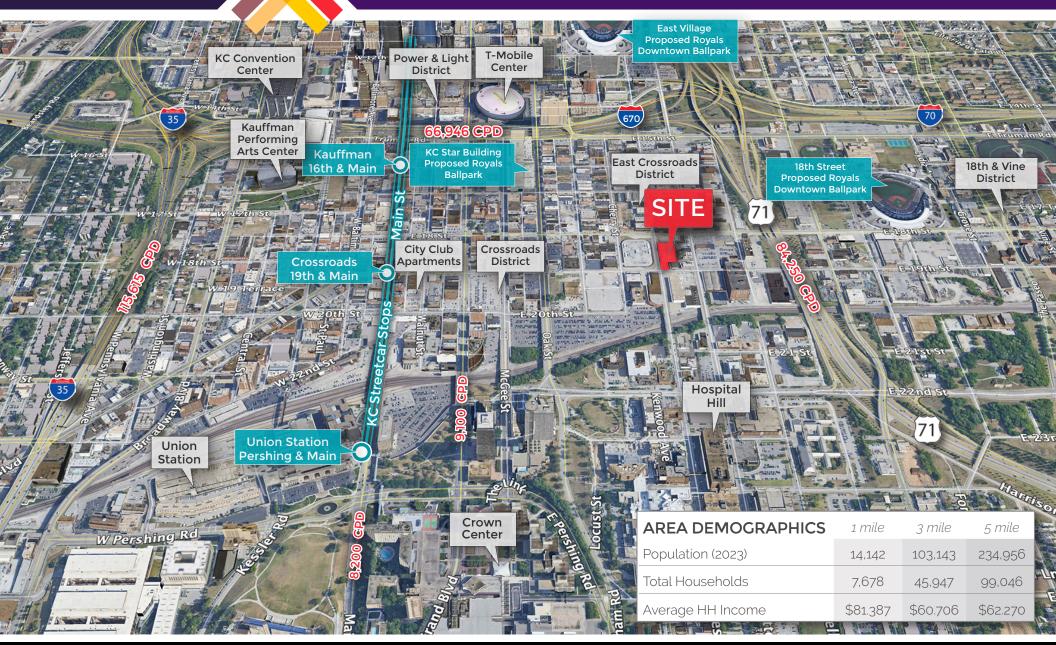

#### **PROPERTY OVERVIEW**

- Strategic assemblage of buildings consisting of approximately 46,000 SF
- Includes approximately 6,758 SF parking garage and an approximately 5,000 SF gated parking lot
- Total site size: ±.82 acres
- Superb redevelopment opportunity
- Prime East Crossroads location, walkable to the city's hottest restaurants, food halls, breweries, and distilleries. Just blocks to Hospital Hill campuses and close proximity to primary Royals Downtown ballpark site candidates
- The property is located in the East Crossroads Urban Renewal Area and would be eligible for a 10-year, 70 percent property tax abatement
- · CALL FOR PRICING

#### **CROSSROADS DISTRICT**

The Crossroads District is Kansas City's eclectic enclave of boutique shops, one-of-a-kind restaurants, creative businesses, studios and art galleries. Shopping local for the uncommon find, this neighborhood is full of distinctive homegrown entrepreneurs. An array of treasures like imported furniture, runway fashions, exotic plants, and a number of commercial and professional agency's makes this area one of Kansas City's most sought after neighborhoods. Nestled in the heart of the city and half a mile from the T-Mobile Center and Power and Light Entertainment District, the entertainment district is full of life and energy, attracting both locals and tourists into its vibrant embrace. The surrounding area provides medical, entertainment, art, commercial and residential.