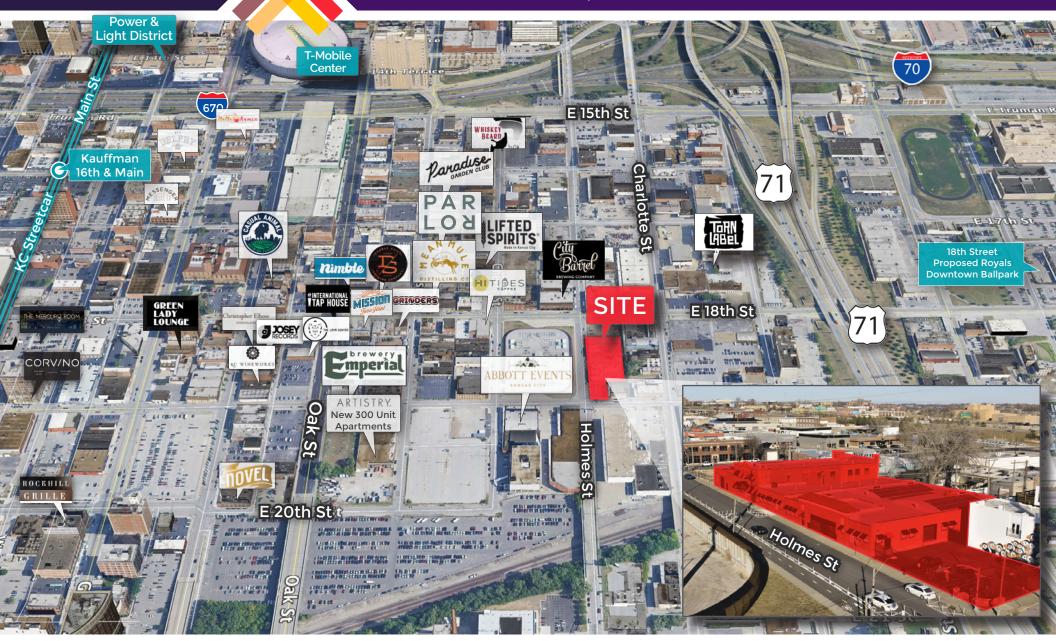

#### **CROSSROADS DISTRICT**

The Crossroads District is Kansas City's eclectic enclave of boutique shops, one-of-a-kind restaurants, creative businesses, studios and art galleries. Shopping local for the uncommon find, this neighborhood is full of distinctive homegrown entrepreneurs. An array of treasures like imported furniture, runway fashions, exotic plants, and a number of commercial and professional agency's makes this area one of Kansas City's most sought after neighborhoods. Nestled in the heart of the city and half a mile from the T-Mobile Center and Power and Light Entertainment District, the entertainment district is full of life and energy, attracting both locals and tourists into its vibrant embrace. The surrounding area provides medical, entertainment, art, commercial and residential.