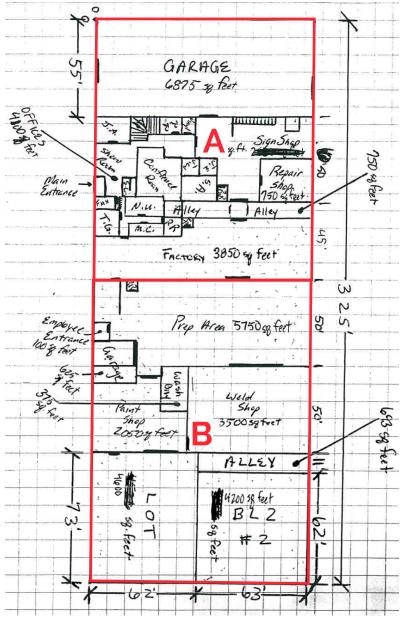

#### **PROPERTY OVERVIEW**

- Strategic assemblage of buildings consisting of approximately 46,000 SF
- Includes approximately 6,758 SF parking garage and an approximately 5,000 SF gated parking lot
- Total site size: ±.82 acres
- Superb redevelopment opportunity
- Prime East Crossroads location, walkable to the city's hottest restaurants, food halls, breweries, and distilleries. Just blocks to Hospital Hill campuses and close proximity to primary Royals Downtown ballpark site candidates
- The property is located in the East Crossroads Urban Renewal Area and would be eligible for a 10-year, 70 percent property tax abatement
- · CALL FOR PRICING

#### **SPACE A**

- · ±24,000 Office/Warehouse/Flex
- ±6,700 SF Indoor Parking
- Tall Ceilings, Concrete Floor, Private Garage Door

#### **SPACE B:**

- ±12,500 SF Warehouse with Solar Panels
- ±5,000 SF Surface Parking