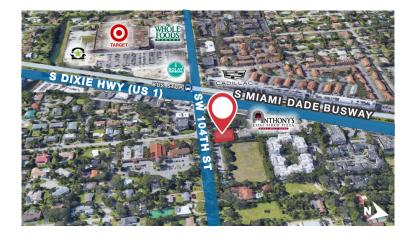

n

**Sherry Halstead** 

+1 305 775 6953

shalstead@naimiami.com

### **FOR LEASE**

7695 SW 104th Street, Suite 200 | Pinecrest, FL 33156

Total Available: 2,600 RSF

Lease Rate & Type: \$38.00 PSF, Net of Electric and Janitorial



### Offices at Pinecrest

7695 SW 104th Street, Suite 200 | Pinecrest, FL 33156

### **Property Features**

- Move-in ready
- Efficient layout including reception area, conference room, four (4) offices, four (4) builtin large workstations, kitchen and IT/storage area
- Furnished or unfurnished quality traditional furniture available for tenant use
- Three (3) reserved fully covered parking spaces; no charge
- Ample additional surface parking available for employees and guests

### Availability

Suite 200 2,600 RSF \$38.00 PSF, Net of Electric and Janitorial







### **Location Features**

- Overlooks Flagler Grove Park
- New bus stop on SW 104th Street, with access to Metrorail
- Easy access to US 1, and Palmetto Expressway (SR-826)
- Close to major retailers and restaurants including Downtown Dadeland





# Photos

7695 SW 104th Street, Suite 200 | Pinecrest, FL 33156















**♀** 9655 South Dixie Highway, Suite 300, Miami, FL 33156

**t** +1 305 938 4000

naimia-ftl.com

### Floor Plan - Suite 200

7695 SW 104th Street, Suite 200 | Pinecrest, FL 33156

#### ± 2,600 RSF









## **Location Map**

7695 SW 104th Street, Suite 200 | Pinecrest, FL 33156



#### For More Information

**Sherry Halstead** 

+1 305 775 6953

shalstead@naimiami.com