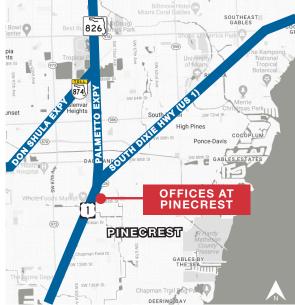

*Sherry Halstead** 

+1 305 775 6953

shalstead@naimiami.com

### **FOR LEASE**

7695 SW 104th Street, Suite 200 | Pinecrest, FL 33156

Total Available: 2,600 RSF

Lease Rate & Type: \$38.00 PSF, Net of Electric and Janitorial



### Offices at Pinecrest

7695 SW 104th Street, Suite 200 | Pinecrest, FL 33156

### **Property Features**

- Move-in ready
- Efficient layout including reception area, conference room, four (4) offices, four (4) builtin large workstations, kitchen and IT/storage area
- Furnished or unfurnished quality traditional furniture available for tenant use
- Three (3) reserved fully covered parking spaces; no charge
- Ample additional surface parking available for employees and guests

### Availability

Suite 200 2,600 RSF \$38.00 PSF, Net of Electric and Janitorial







### **Location Features**

- Overlooks Flagler Grove Park
- New bus stop on SW 104th Street, with access to Metrorail
- Easy access to US 1, and Palmetto Expressway (SR-826)
- Close to major retailers and restaurants including Downtown Dadeland





# Photos

7695 SW 104th Street, Suite 200 | Pinecrest, FL 33156















**♀** 9655 South Dixie Highway, Suite 300, Miami, FL 33156

**t** +1 305 938 4000

naimia-ftl.com

### Floor Plan - Suite 200

7695 SW 104th Street, Suite 200 | Pinecrest, FL 33156

#### ± 2,600 RSF









## **Location Map**

7695 SW 104th Street, Suite 200 | Pinecrest, FL 33156



#### For More Information

**Sherry Halstead** 

+1 305 775 6953

shalstead@naimiami.com