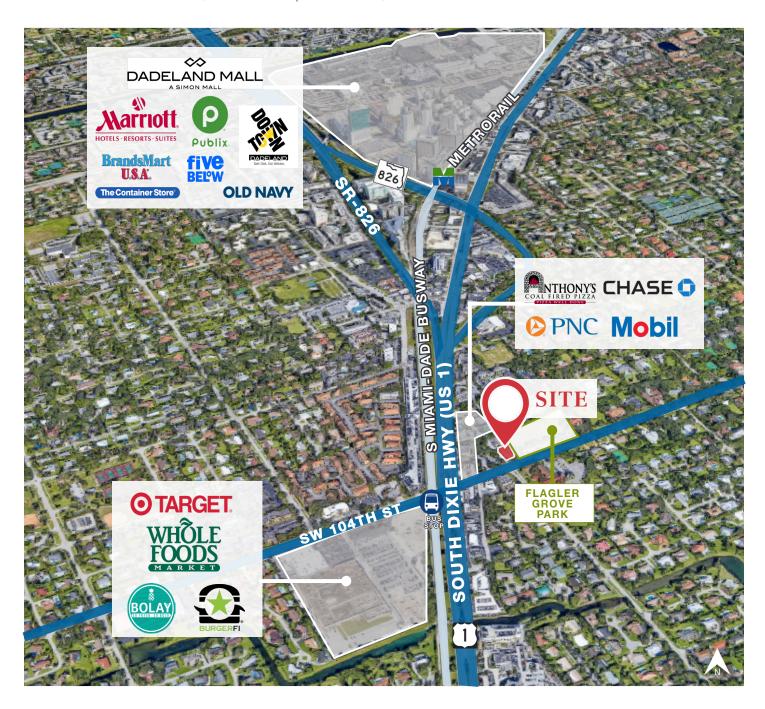

## **Location Map**

7695 SW 104th Street, Suite 200 | Pinecrest, FL 33156

### **Location Features**

- Overlooks Flagler Grove Park
- New bus stop on SW 104th Street, with access to Metrorail
- Easy access to US 1, and Palmetto Expressway (SR-826)
- Close to major retailers and restaurants including Downtown Dadeland