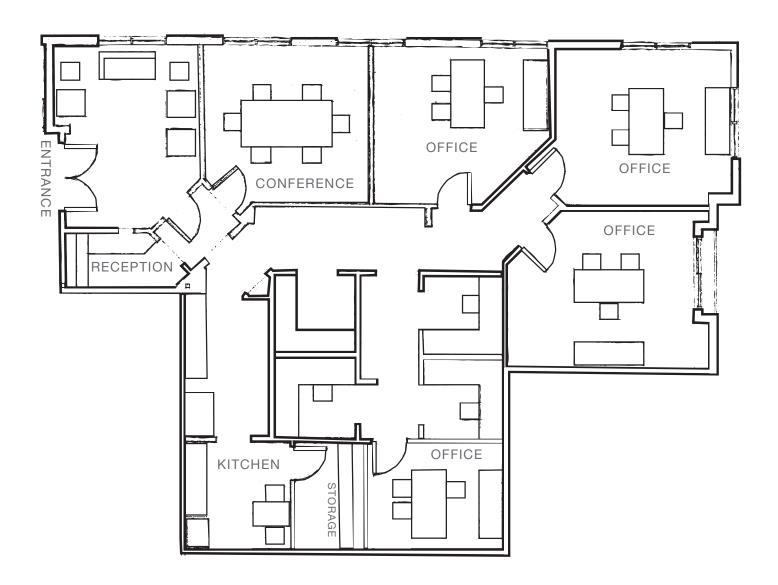

### Floor Plan - Suite 200

7695 SW 104th Street, Suite 200 | Pinecrest, FL 33156

#### ± 2,600 RSF