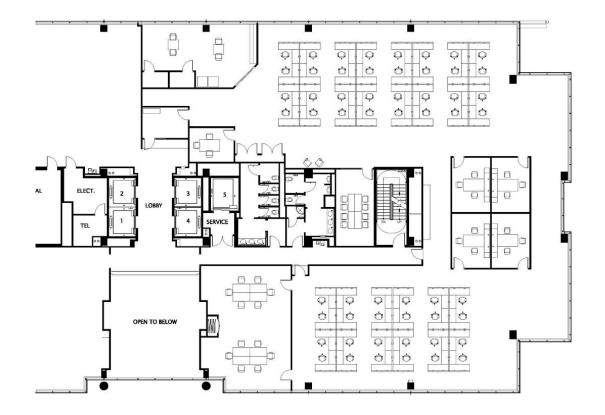

# CUSHMAN & WAKEFIELD

- 56 Workstations
- 5 Offices/Small Huddle
- Large Conference/Training

- Break Room
- 4 Collaboration Areas
- Elevator Exposure