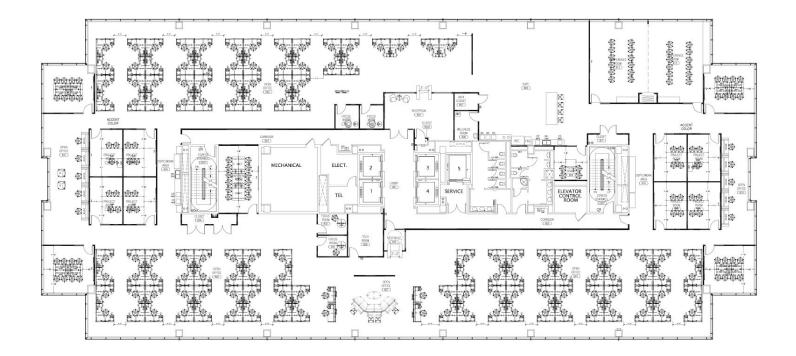

# CUSHMAN & WAKEFIELD

- 124 Workstations
- 8 Offices
- 6 Conference Rooms

- Large Tenant Café
- Training Room with Retractable Wall
- Various Focus and Collaboration Rooms