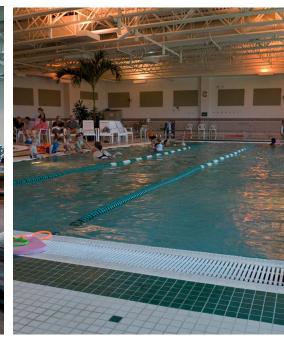

### **FITNESS CENTER AMENITIES**

Gymnasium & full basketball court

Two pools

Full size locker rooms

Running track

Spinning studio

g Physical therapy

Multi-purpose room