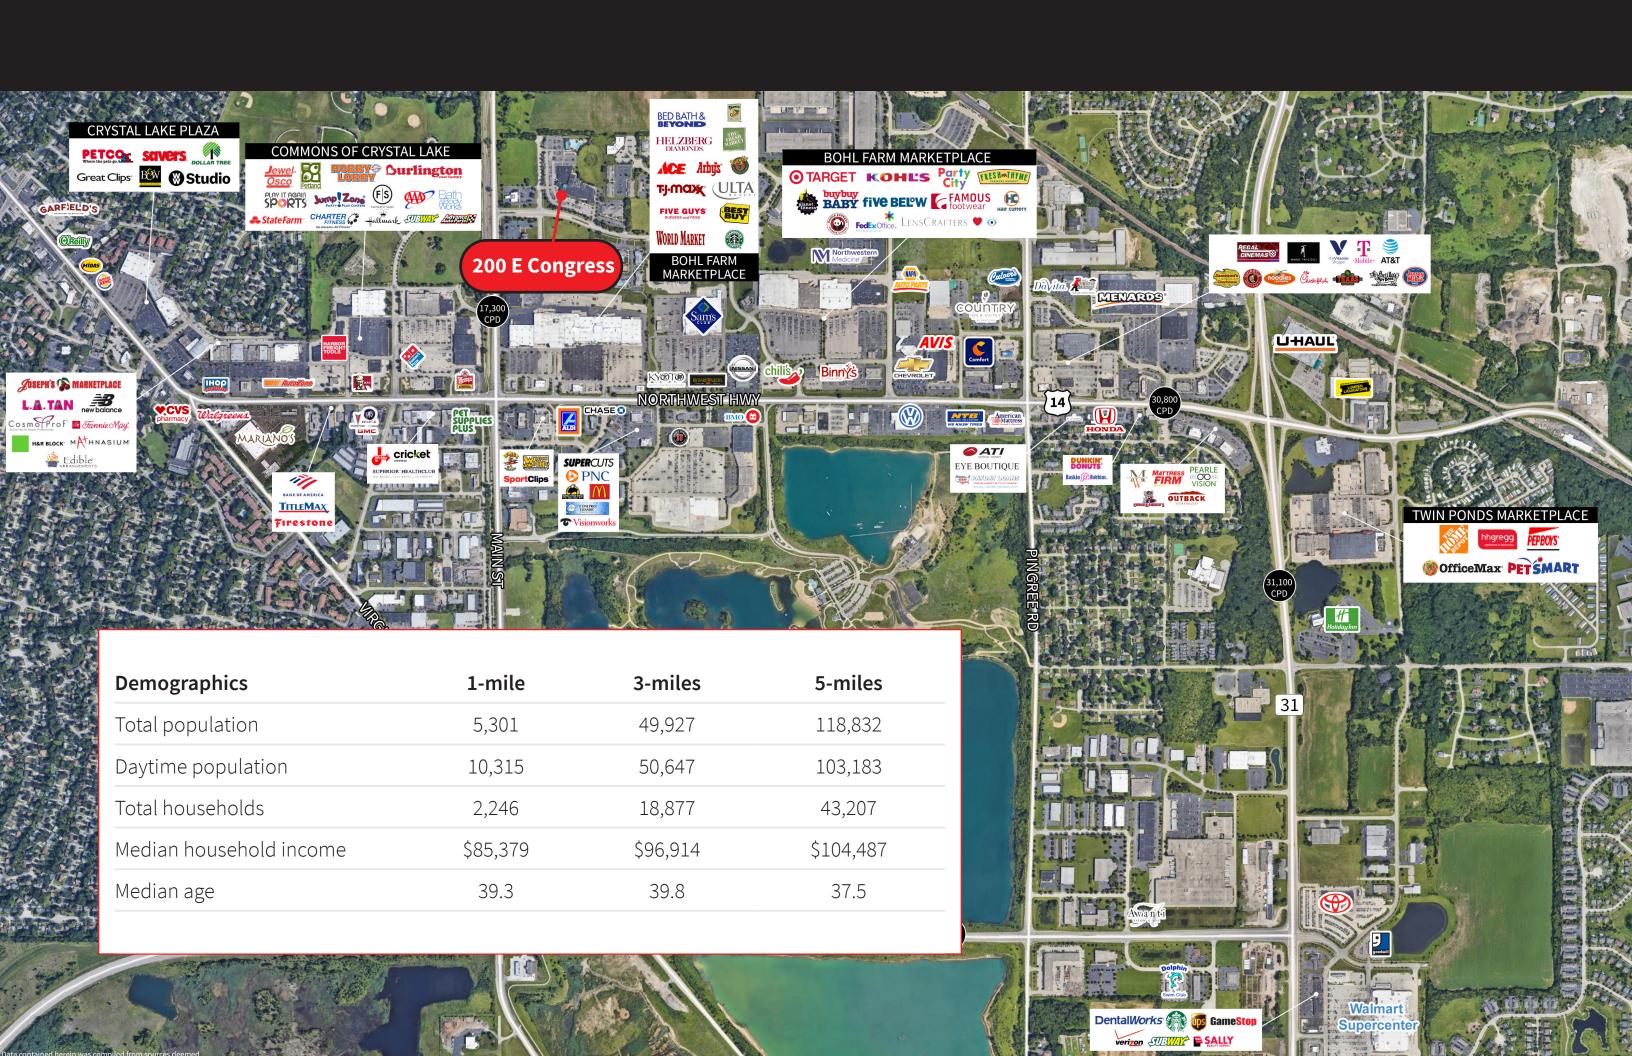

## 84,500 SF FITNESS CENTER

- Available 1/1/23
- Well located in the heart Crystal Lake's Northwest Hwy retail corridor
- Surrounded by numerous daily needs' retail anchors
- Prominent signage available
- Dedicated surface parking lot