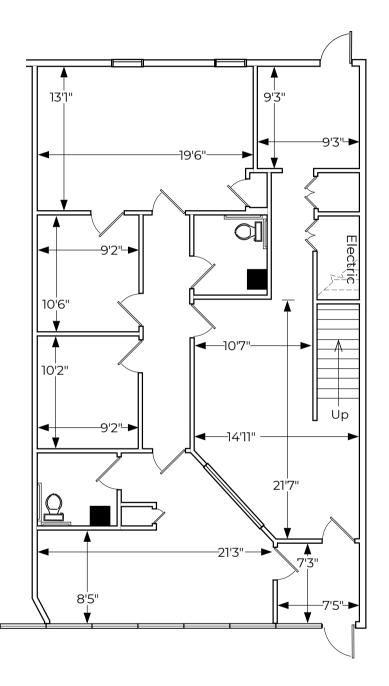

#### **FLOOR PLAN**

LOFT 545 SQ. FT.

MAIN LEVEL 1,536 SQ. FT.

The foregoing information was furnished to us by sources which we deem to be reliable, but no warranty or representation is made as to the accuracy thereof. Subject to correction of errors, omissions, change of price, prior sale or withdrawal from market without notice.