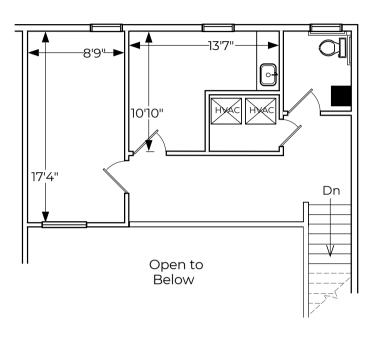

#### **FLOOR PLAN**

LOFT 545 SQ. FT.

MAIN LEVEL 1,536 SQ. FT.

The foregoing information was furnished to us by sources which we deem to be reliable, but no warranty or representation is made as to the accuracy thereof. Subject to correction of errors, omissions, change of price, prior sale or withdrawal from market without notice.