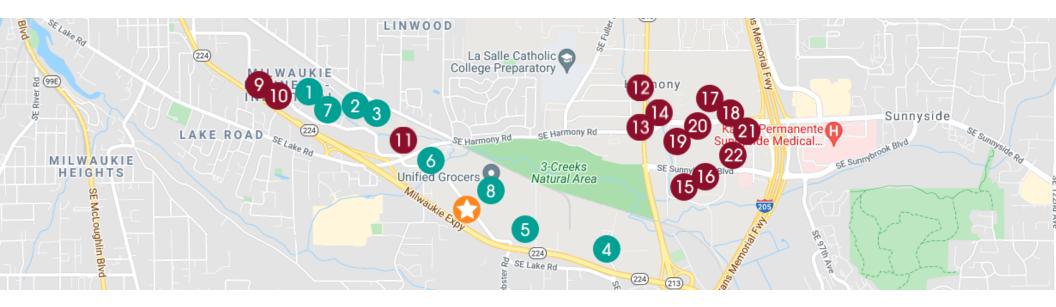

## **Kevin VandenBrink**

| CORPORATE NEIGHBORS                             | AMENITIES                             |                                              |
|-------------------------------------------------|---------------------------------------|----------------------------------------------|
| 1 - Blount International, Inc.                  | 9 - Jo's Saloon & Eatery              | 17 - Pieology Pizzeria Clackamas Town Center |
| 2 - Gensco, Inc.                                | 10 - Hot Rice 2                       | 18 - Claim Jumpers Restaurants               |
| 3 - Concentrates, Inc.                          | 11 - Breakside Brewery & Tasting Room | 19 - Stanford's Clackamas                    |
| 4 - Core-Mark International, Inc.               | 12 - Denny's                          | 20 - Olive Garden Italian Restaurant         |
| 5 - Bob's Red Mill Natural Foods (Headquarters) | 13 - Nori Sushi                       | 21 - Chick-fil-A                             |
| 6 - Titan Freight Systems                       | 14 - McDonlad's                       | 22 - Target                                  |
| 7 - Dave's Killer Bread                         | 15 - Costco Wholesale                 |                                              |
| 8 - Unified Grocers, Inc.                       | 16 - 24 Hour Fitness                  |                                              |