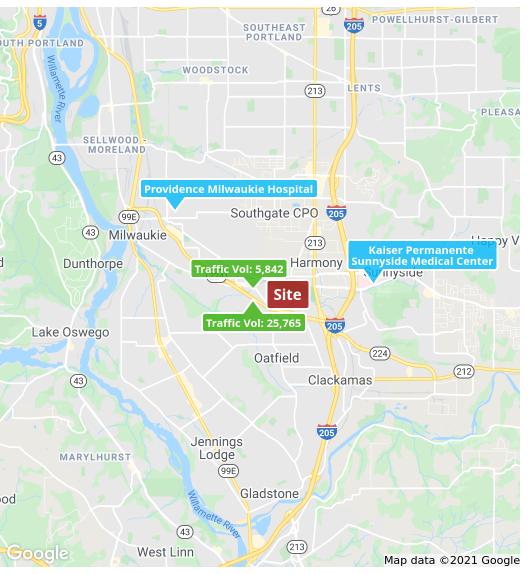

## **Kevin VandenBrink**

| HOSPITALS                                  | DISTANCE |
|--------------------------------------------|----------|
| Kaiser Permanente Sunnyside Medical Center | 2.7 mi   |
| Providence Milwaukie Hospital              | 2.8 mi   |

| TRAFFIC COUNTS | COLLECTION STREET | CROSS STREET  |
|----------------|-------------------|---------------|
| 25,765         | Milwaukie Expy    | SE Rusk Rd SE |
| 5,842          | SE Lake Rd        | SE Rusk Rd NW |