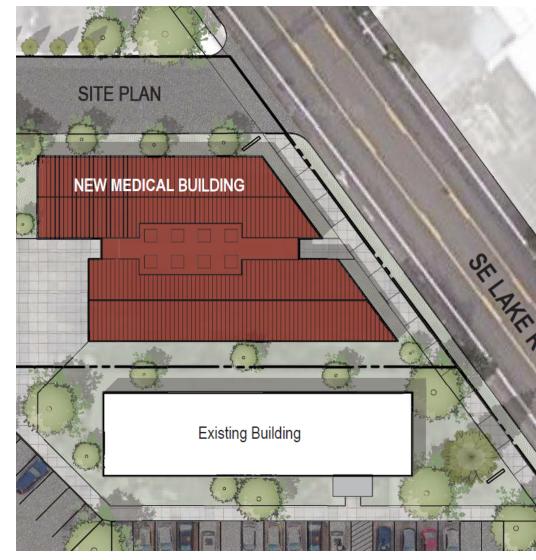

#### PROPERTY DESCRIPTION

New construction located in the Milwaukie Business-Industrial District. It is conveniently located near I-205 and OR 224 and is approximately 15 minutes from Downtown Portland.