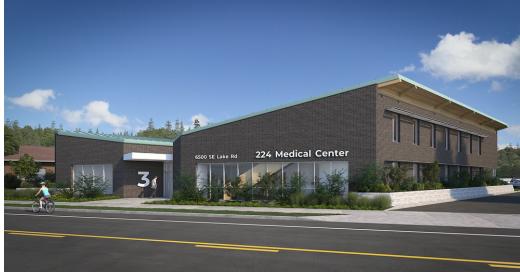

# 224 MEDICAL CENTER

2 Centerpointe Drive, Suite 500 | Lake Oswego, OR 97035 MACADAMFORBES.COM | 503.227.2500

All of the information contained herein was obtained either from the owner or other parties we

#### PROPERTY DESCRIPTION

New construction located in the Milwaukie Business-Industrial District. It is conveniently located near I-205 and OR 224 and is approximately 15 minutes from Downtown Portland.