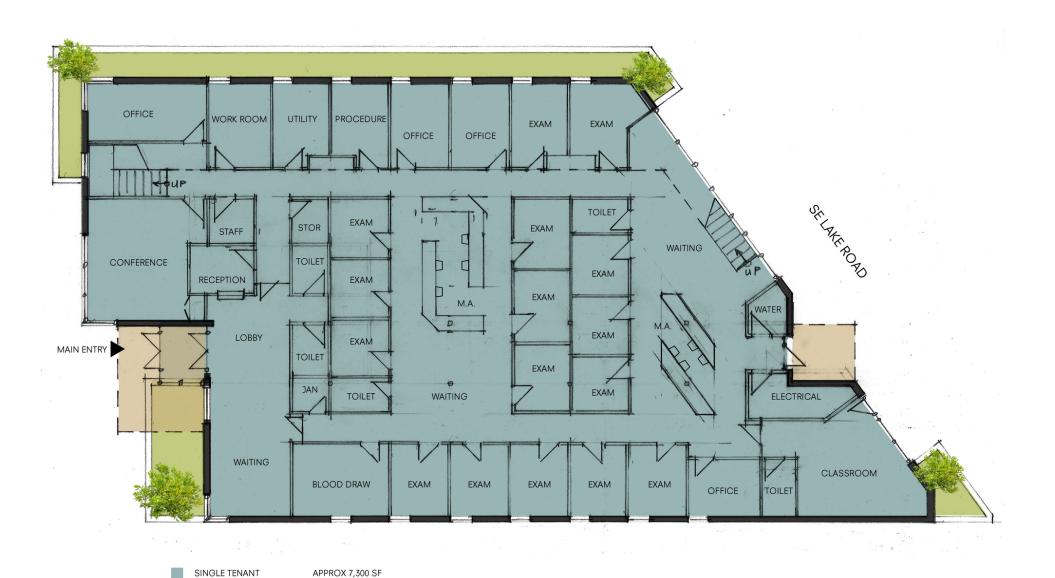

PTION

New construction located in the Milwaukie Business-Industrial District. It is conveniently located near I-205 and OR 224 and is approximately 15 minutes from Downtown Portland.

### **PROPERTY HIGHLIGHTS**

- · Building signage available
- Abundant parking, 4/1000 SF parking ratio
- Existing medical campus

## **OFFERING SUMMARY**

| Lease Rate:   | Call for Rates |
|---------------|----------------|
| Sale Price:   | Call for Price |
| Available SF: | 7,655 SF       |
| Zoning:       | OC             |

### **ZONING**

224 Medical Center is zoned as OC (Office Commercial), Clackamas County Jurisdiction.

Permitted uses include office, medical, outpatient clinic, and research/lab facilities.





Kevin VandenBrink





## **Kevin VandenBrink**

FOR SALE OR LEASE

ONE TENANT SCHEME





## **Kevin VandenBrink**





| HOSPITALS                                  | DISTANCE |
|--------------------------------------------|----------|
| Kaiser Permanente Sunnyside Medical Center | 2.7 mi   |
| Providence Milwaukie Hospital              | 2.8 mi   |

| TRAFFIC COUNTS | COLLECTION STREET | CROSS STREET  |
|----------------|-------------------|---------------|
| 25,765         | Milwaukie Expy    | SE Rusk Rd SE |
| 5,842          | SE Lake Rd        | SE Rusk Rd NW |



## **Kevin VandenBrink**



| CORPORATE NEIGHBORS                             | AMENITIES                             |                                              |
|-------------------------------------------------|---------------------------------------|----------------------------------------------|
| 1