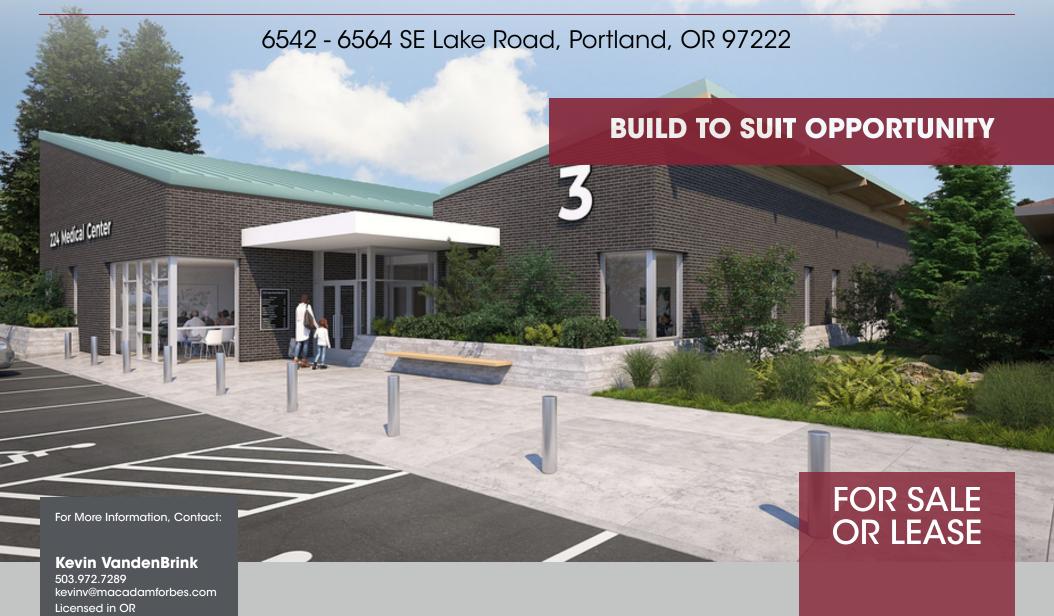

# 224 MEDICAL CENTER

2 Centerpointe Drive, Suite 500 | Lake Oswego, OR 97035 MACADAMFORBES.COM | 503.227.2500

All of the information contained herein was obtained either from the owner or other parties we

#### PROPERTY DESCRIPTION

New construction located in the Milwaukie Business-Industrial District. It is conveniently located near I-205 and OR 224 and is approximately 15 minutes from Downtown Portland.

### **PROPERTY HIGHLIGHTS**

- · Building signage available
- Abundant parking, 4/1000 SF parking ratio
- Existing medical campus

## **OFFERING SUMMARY**

| Lease Rate:   | Call for Rates |
|---------------|----------------|
| Sale Price:   | Call for Price |
| Available SF: | 7,655 SF       |
| Zoning:       | OC             |