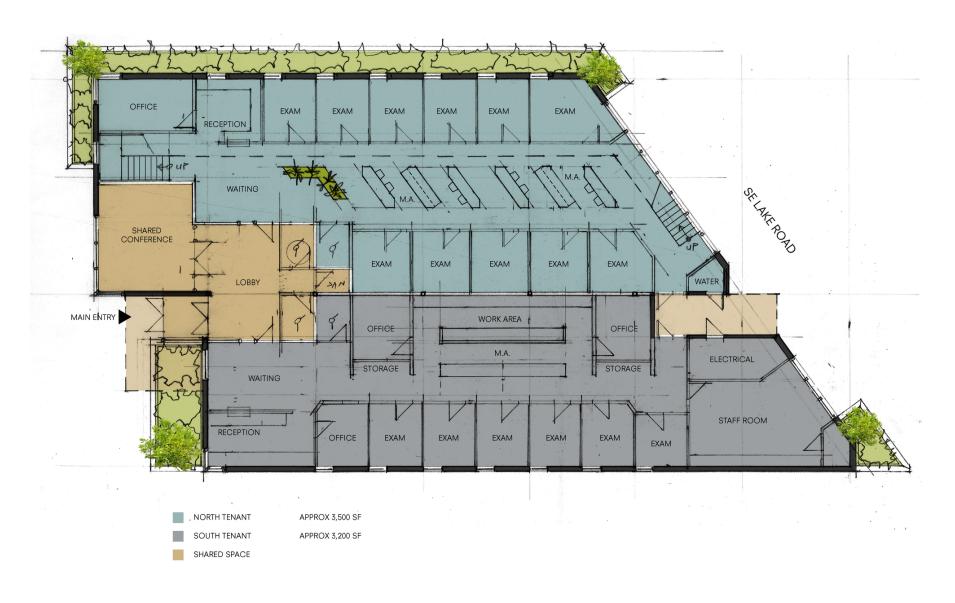

## **OFFERING SUMMARY**

| Lease Rate:   | Call for Rates |
|---------------|----------------|
| Sale Price:   | Call for Price |
| Available SF: | 7,655 SF       |
| Zoning:       | OC             |