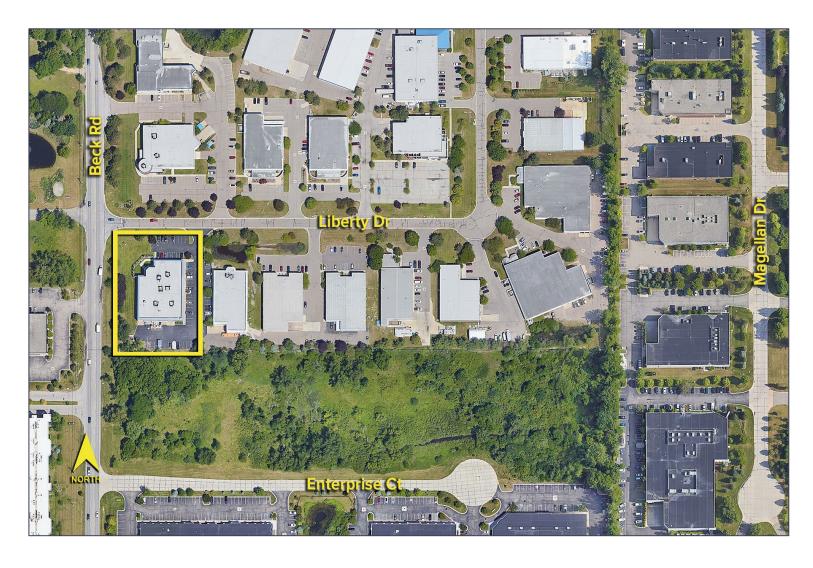

ailable
- 16,765 square foot two-story office
- 20' clear height
- (2) 12' x 14' grade level doors
- Corporate image with Beck Road frontage
- 0.5 miles north of I-96 freeway
- Extremely well-maintained
- Open office floor plan
- Fully air-conditioned shop
- 47-car parking
- 600 amps, 208/480 volt, 3-phase power
- Lease Rate: \$10.50/sq. ft. NNN
- Sale Price: \$3,081,875 (\$125.00/sq. ft.)



For more information, please contact:

JIM MONTGOMERY (248) 359 0614 jmontgomery@signatureassociates.com cdangelo@signatureassociates.com

**CHRISTOPHER M. D'ANGELO** (248) 948 0109

SIGNATURE ASSOCIATES

One Towne Square, Suite 1200 Southfield, MI 48076 www.signatureassociates.com

# 47000 Liberty Drive – Wixom, Michigan

Hi-Tech For Sale or Lease

24,655 Square Feet **AVAILABLE** 

#### **Aerial**