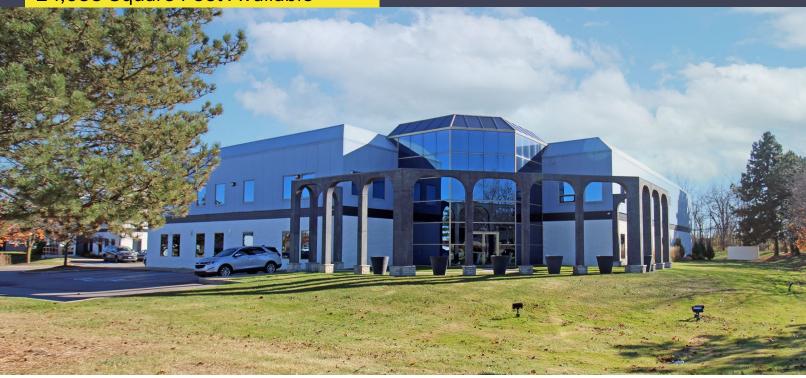

## 47000 LIBERTY DRIVE WIXOM, MICHIGAN

**SIGNATURE** 

HI-TECH FOR SALE OR LEASE 24,655 Square Feet Available

#### **PROPERTY FEATURES**

- 24,655 square feet available
- 16,765 square foot two-story office
- 20' clear height
- (2) 12' x 14' grade level doors
- Corporate image with Beck Road frontage
- 0.5 miles north of I-96 freeway
- Extremely well-maintained
- Open office floor plan
- Fully air-conditioned shop
- 47-car parking
- 600 amps, 208/480 volt, 3-phase power
- Lease Rate: \$10.50/sq. ft. NNN
- Sale Price: \$3,081,875 (\$125.00/sq. ft.)