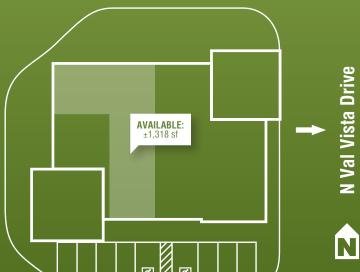

## **SPACE AVAILABLE:**

**Suite 115** 1,318 sf

Space offered at:  $\sqrt[3]{24}$ /sf NNN

For more information please contact:

## **Space Available:**

**Suite 115:** 1,318 sf

Space offered at: \$24/sf NNN