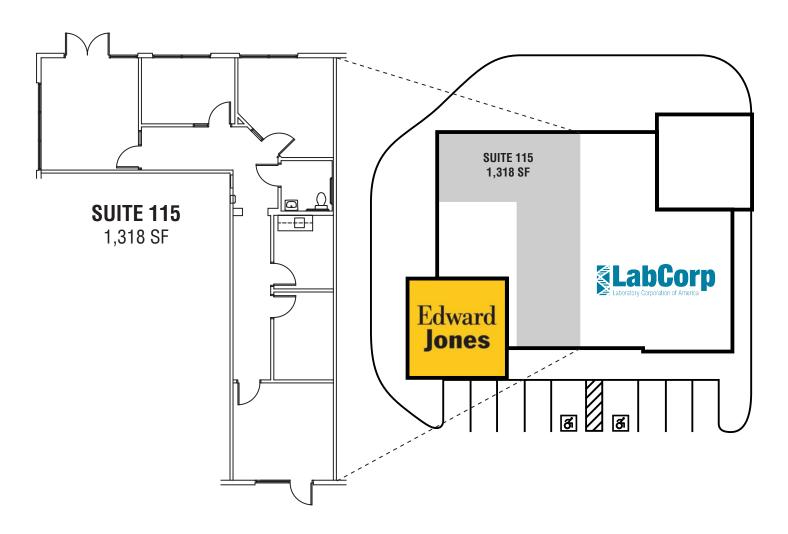

## **SPECTRUM FALLS**

**FLOORPLAN** 

## **Space Available:**

**Suite 115:** 1,318 sf

Space offered at: \$24/sf NNN