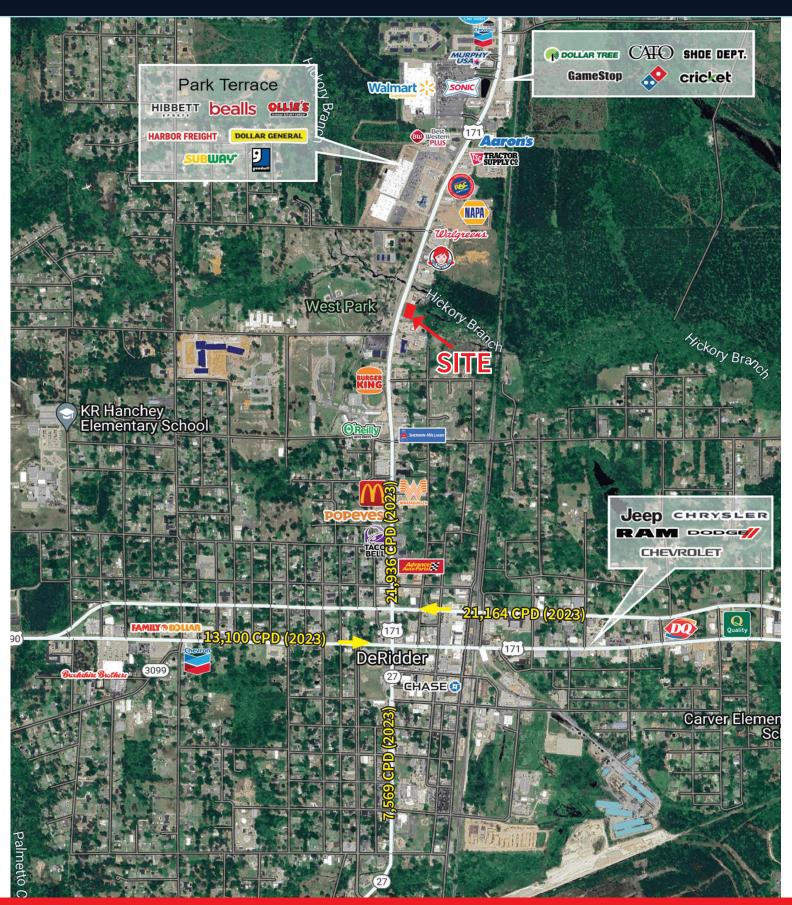

## **Property Specifications**

- 1,895 SF free-standing building located on 0.88 acre parcel.
- Located on a major north-south thoroughfare with 21,936 CPD.
- Adjacent to West Park with baseball/softball fields, tennis courts, walking trail, basketball court, and an outdoor pool.
- Lease end date 12/31/2039 with options available. Year built 2018.

Louisiana traffic counts are accurate as available from LADOT on 5.23.24.