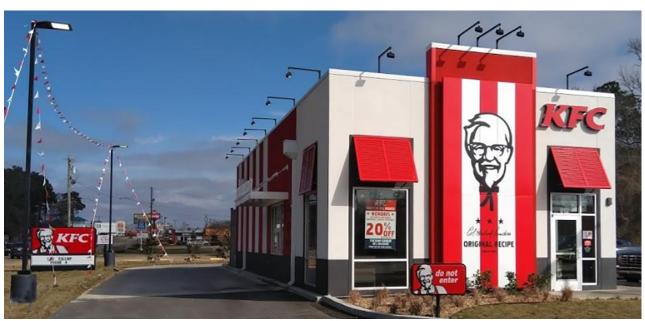

## Available for Sublease

Former KFC - DeRidder, LA

## 812 N Pine St DeRidder, LA

## **Property Specifications**

- 1,895 SF free-standing building located on 0.88 acre parcel.
- Located on a major north-south thoroughfare with 21,936 CPD.
- Adjacent to West Park with baseball/softball fields, tennis courts, walking trail, basketball court, and an outdoor pool.
- Lease end date 12/31/2039 with options available. Year built 2018.