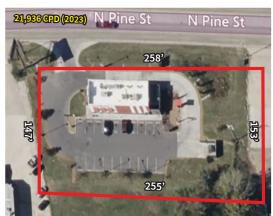

## **Property Specifications**

- 1,895 SF free-standing building located on 0.88 acre parcel.
- Located on a major north-south thoroughfare with 21,936 CPD.
- Adjacent to West Park with baseball/softball fields, tennis courts, walking trail, basketball court, and an outdoor pool.
- Lease end date 12/31/2039 with options available. Year built 2018.