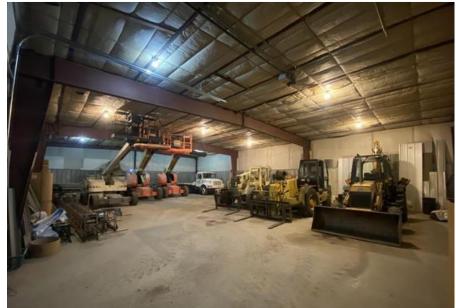

## 3 Buildings on 4.75 Acres

Total Square Feet: 16,656 SF **Sales Price: \$700,000** Shop Area: Approximately 15,786 SF Office Area: Approximately 870 SF Fenced Yard Area: 4.75 Acres Zoning: Commercial Classification with Minimal Use Restrictions Overhead Doors: 8' - 14' Overhead Doors Overhead Radiant Heat in 3,000 SF Building Oil-Water Separator / Drain in 3,000 SF Building Shop Heights: 12'-15' Office Ceiling Height: Approximately 8' Wall Mount Air Conditioning in Primary Office Electric: 220v Electric Year Built: 1970-1994