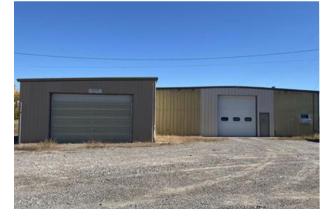

## 821 S. Railroad, Riverton, WY 82501

**Excellent Location for a Service or Distribution-Related Business** 

## 3 Buildings on 4.75 Acres

Total Square Feet: 16,656 SF **Sales Price: \$700,000** Shop Area: Approximately 15,786 SF Office Area: Approximately 870 SF Fenced Yard Area: 4.75 Acres Zoning: Commercial Classification with Minimal Use Restrictions Overhead Doors: 8' - 14' Overhead Doors Overhead Radiant Heat in 3,000 SF Building Oil-Water Separator / Drain in 3,000 SF Building Shop Heights: 12'-15' Office Ceiling Height: Approximately 8' Wall Mount Air Conditioning in Primary Office Electric: 220v Electric Year Built: 1970-1994