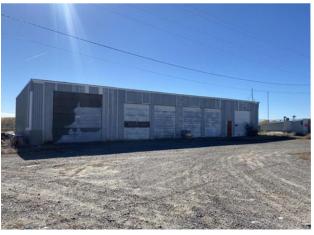

## 821 S. Railroad, Riverton, WY 82501

**Excellent Location for a Service or Distribution-Related Business** 

## 3 Buildings on 4.75 Acres

Total Square Feet: 16,656 SF **Sales Price: \$700,000** Shop Area: Approximately 15,786 SF Office Area: Approximately 870 SF Fenced Yard Area: 4.75 Acres Zoning: Commercial Classification with Minimal Use Restrictions Overhead Doors: 8' - 14' Overhead Doors Overhead Radiant Heat in 3,000 SF Building Oil-Water Separator / Drain in 3,000 SF Building Shop Heights: 12'-15' Office Ceiling Height: Approximately 8' Wall Mount Air Conditioning in Primary Office Electric: 220v Electric Year Built: 1970-1994