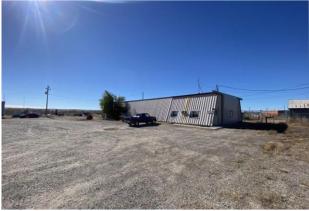

## 821 S. Railroad, Riverton, WY 82501

**Excellent Location for a Service or Distribution-Related Business** 

## 3 Buildings on 4.75 Acres

Total Square Feet: 16,656 SF **Sales Price: \$700,000** Shop Area: Approximately 15,786 SF Office Area: Approximately 870 SF Fenced Yard Area: 4.75 Acres Zoning: Commercial Classification with Minimal Use Restrictions Overhead Doors: 8' - 14' Overhead Doors Overhead Radiant Heat in 3,000 SF Building Oil-Water Separator / Drain in 3,000 SF Building Shop Heights: 12'-15' Office Ceiling Height: Approximately 8' Wall Mount Air Conditioning in Primary Office Electric: 220v Electric Year Built: 1970-1994