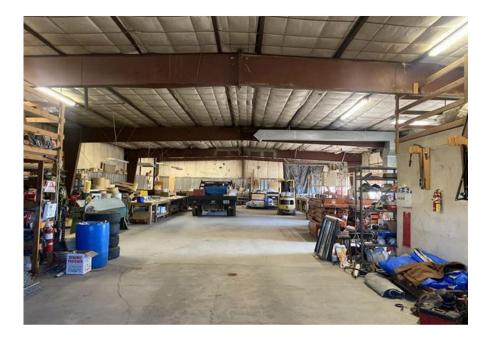

## 3 Buildings on 4.75 Acres

Total Square Feet: 16,656 SF **Sales Price: \$700,000** Shop Area: Approximately 15,786 SF Office Area: Approximately 870 SF Fenced Yard Area: 4.75 Acres Zoning: Commercial Classification with Minimal Use Restrictions Overhead Doors: 8' - 14' Overhead Doors Overhead Radiant Heat in 3,000 SF Building Oil-Water Separator / Drain in 3,000 SF Building Shop Heights: 12'-15' Office Ceiling Height: Approximately 8' Wall Mount Air Conditioning in Primary Office Electric: 220v Electric Year Built: 1970-1994