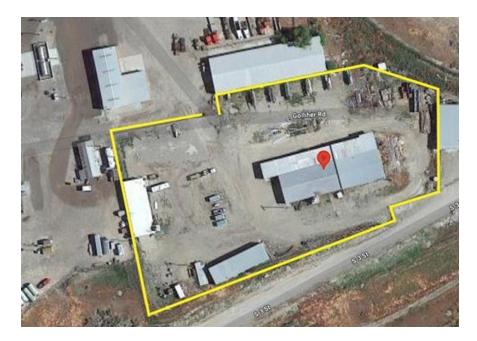

## 821 S. Railroad, Riverton, WY 82501

**Excellent Location for a Service or Distribution-Related Business** 

## 3 Buildings on 4.75 Acres

Total Square Feet: 16,656 SF **Sales Price: \$700,000** Shop Area: Approximately 15,786 SF Office Area: Approximately 870 SF Fenced Yard Area: 4.75 Acres Zoning: Commercial Classification with Minimal Use Restrictions Overhead Doors: 8' - 14' Overhead Doors Overhead Radiant Heat in 3,000 SF Building Oil-Water Separator / Drain in 3,000 SF Building Shop Heights: 12'-15' Office Ceiling Height: Approximately 8' Wall Mount Air Conditioning in Primary Office Electric: 220v Electric Year Built: 1970-1994