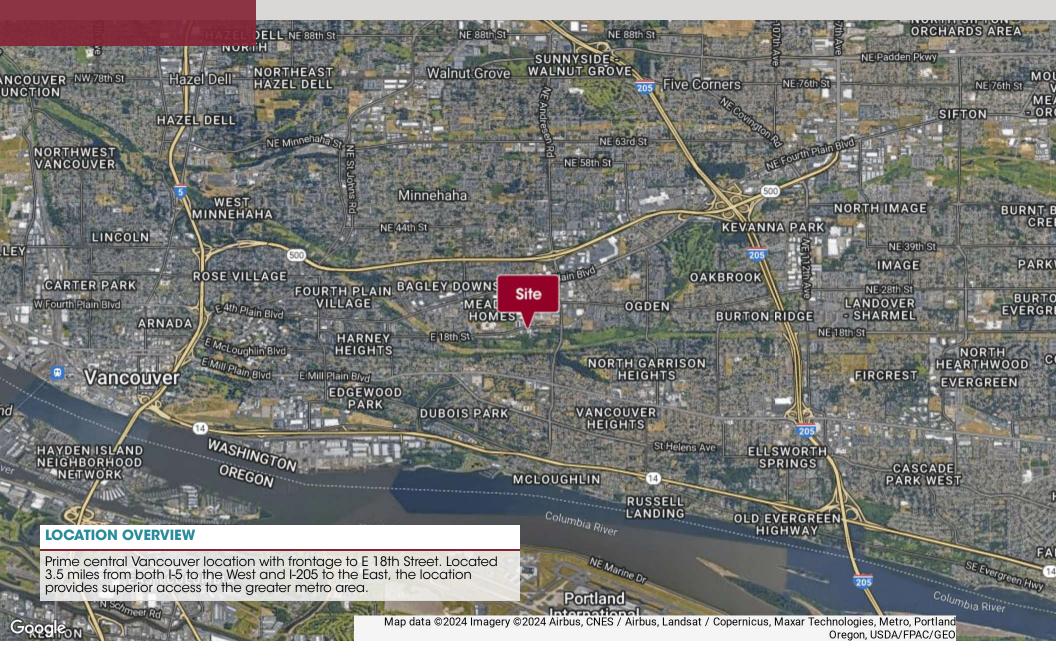

#### **PROPERTY DESCRIPTION**

The property is an end cap space with office and parking fronting E 18th Street in the heart of Vancouver.