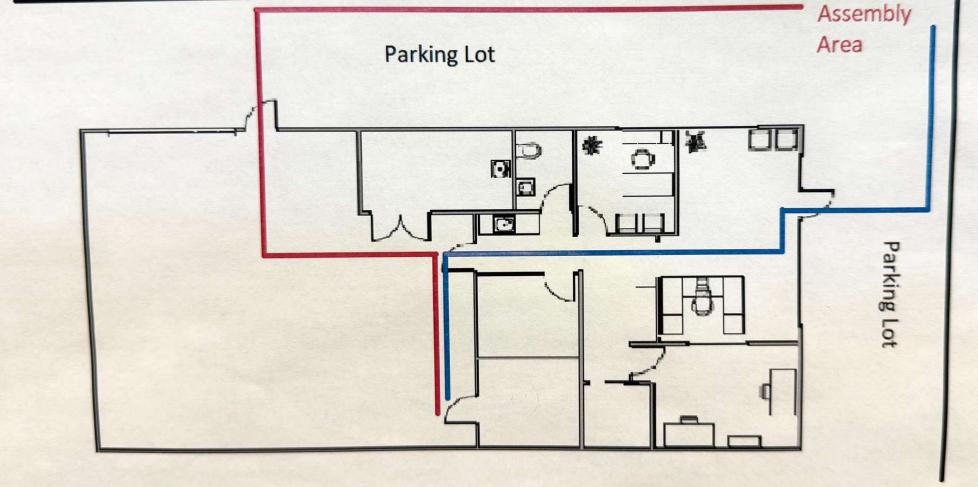

#### **PROPERTY DESCRIPTION**

The property is an end cap space with office and parking fronting E 18th Street in the heart of Vancouver.

#### **PROPERTY HIGHLIGHTS**

- · Grade level loading
- Clean & modern warehouse
- · Well maintained facility