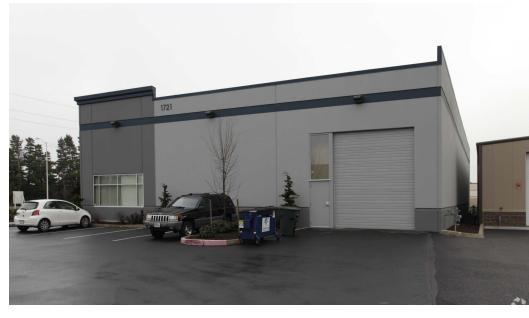

#### **PROPERTY DESCRIPTION**

The property is an end cap space with office and parking fronting E 18th Street in the heart of Vancouver.

#### **PROPERTY HIGHLIGHTS**

- · Grade level loading
- Clean & modern warehouse
- · Well maintained facility