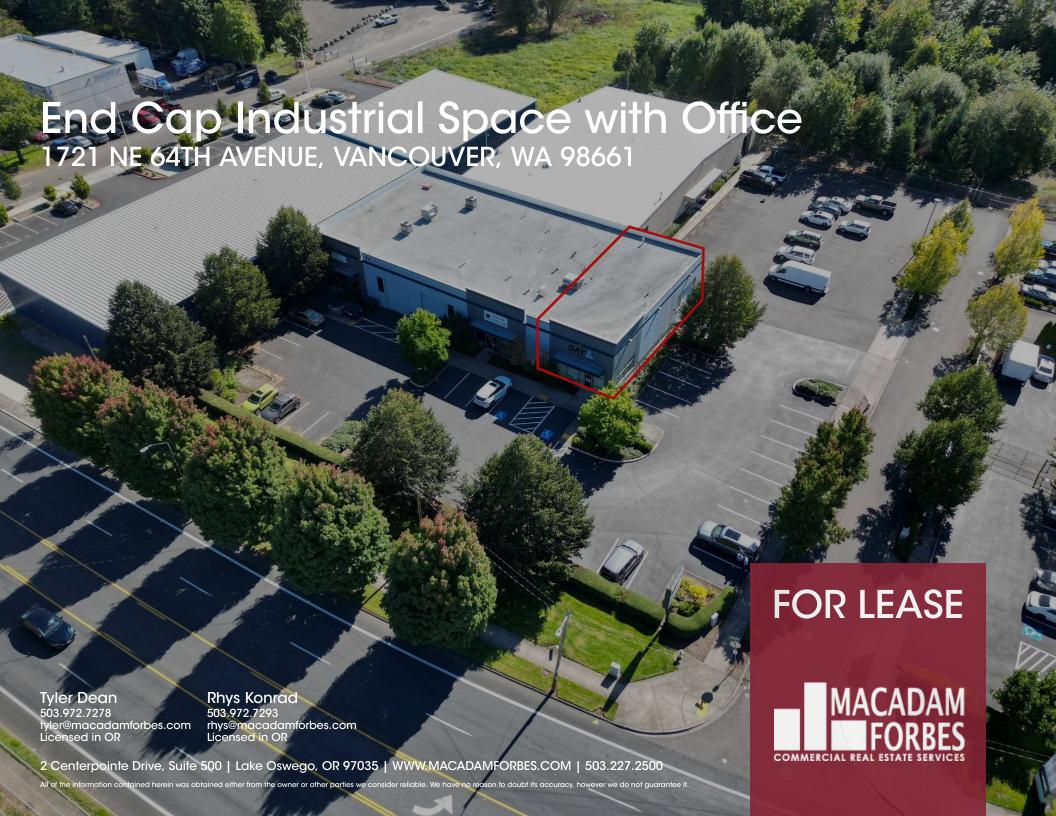

#### **PROPERTY DESCRIPTION**

The property is an end cap space with office and parking fronting E 18th Street in the heart of Vancouver.

#### **PROPERTY HIGHLIGHTS**

- · Grade level loading
- Clean & modern warehouse
- · Well maintained facility