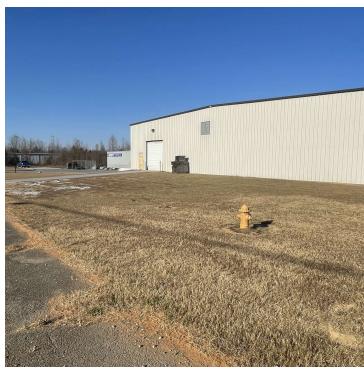

#### PROPERTY OVERVIEW

Introducing a prime industrial investment opportunity in Morrison, TN. This well-maintained property features a 40,000 SF building with 2 units, providing a versatile space for industrial, warehouse, and distribution use. Constructed in 2003, the property is zoned CI, offering a range of potential uses. With 4 loading docks and 2 drive-in doors, the functionality of the space is optimized for efficient operations. Currently fully leased through January 2025, this investment promises immediate returns and a steady income stream. Don't miss out on this chance to secure a valuable industrial asset in a sought-after location.

#### **PROPERTY HIGHLIGHTS**

- - 40,000 SF building with 2 units
- - Constructed in 2003, zoned CI
- - 4 loading docks for efficient operations
- - 2 drive-in doors for convenient access
- - Fully leased until January 2025
- - Versatile space for industrial, warehouse, and distribution use