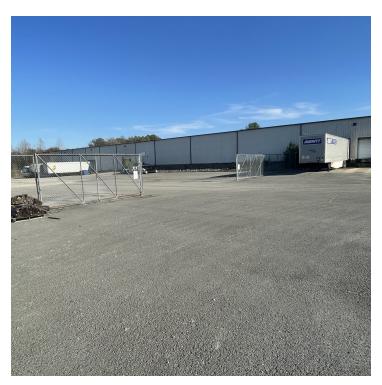

#### PROPERTY OVERVIEW

Introducing a prime industrial investment opportunity in Morrison, TN. This well-maintained property features a 40,000 SF building with 2 units, providing a versatile space for industrial, warehouse, and distribution use. Constructed in 2003, the property is zoned CI, offering a range of potential uses. With 4 loading docks and 2 drive-in doors, the functionality of the space is optimized for efficient operations. Currently fully leased through January 2025, this investment promises immediate returns and a steady income stream. Don't miss out on this chance to secure a valuable industrial asset in a sought-after location.

#### **PROPERTY HIGHLIGHTS**

- - 40,000 SF building with 2 units
- - Constructed in 2003, zoned CI
- - 4 loading docks for efficient operations
- - 2 drive-in doors for convenient access
- - Fully leased until January 2025
- - Versatile space for industrial, warehouse, and distribution use