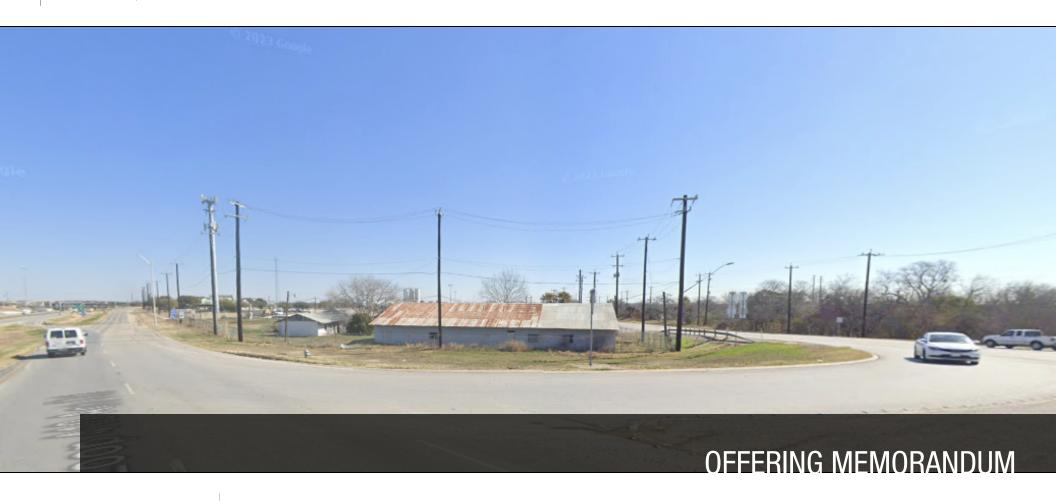

#### PROPERTY DESCRIPTION

 $\pm 1.72$ ac hard corner lot with Loop 410 frontage. All utilities. Zoning affords multiple possibilities, and the unique size and location offers maximum visibility. Strong traffic counts (58,000VPD). Immediately adjacent to the Bexar County Metro office.

#### PROPERTY HIGHLIGHTS

- Heavy traffic counts (~58,000 VPD)
- All utilities
- C-2 Zoning
- Hard corner of S Loop 410 / S Presa

#### **LOCATION DESCRIPTION**

SEC of 410 and South Presa Street, 1/2 mile from I-37/281