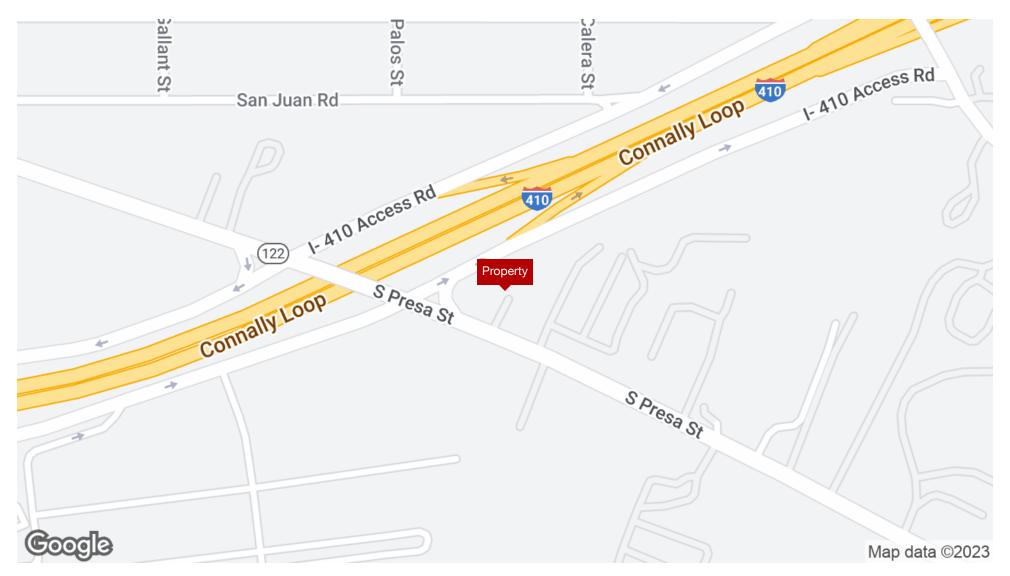

## **Location Map**

9520 SOUTH PRESA 2 | LOCATION INFORMATION

#### **LOCATION DESCRIPTION**

SEC of 410 and South Presa Street, 1/2 mile from I-37/281

## **Property Details**

Sale Price \$1,495,860

| <b>LOCATI</b> | <b>ON INF</b> | ORM | ATION |
|---------------|---------------|-----|-------|
|---------------|---------------|-----|-------|

Building Name 9520 South Presa
Street Address 9520 South Presa Street
City, State, Zip San Antonio, TX 78223
County Bexar
Market San Antonio
Cross-Streets 410 S Loop / South Presa