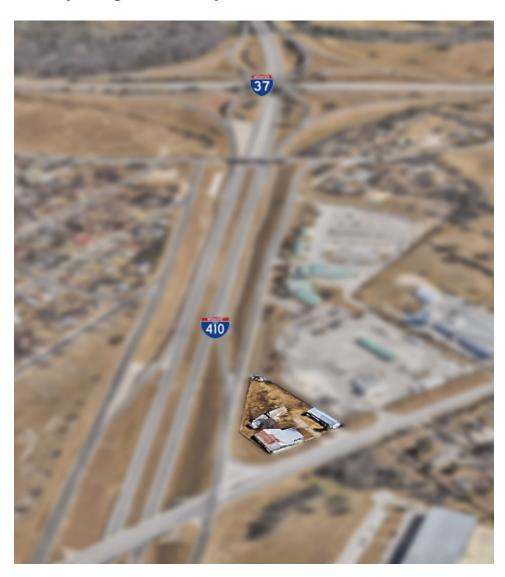

INFORMATION | 3 |
|----------------------|---|
| LOCATION INFORMATION | ç |



9520 SOUTH PRESA

## 1

## PROPERTY INFORMATION

**PROPERTY SUMMARY** 

PROPERTY DESCRIPTION

**PROPERTY DETAILS** 

PDF WITH HEADER/FOOTER

**ADDITIONAL PHOTOS** 

## **Property Summary**



#### PROPERTY DESCRIPTION

 $\pm 1.72$ ac hard corner lot with Loop 410 frontage. All utilities. Zoning affords multiple possibilities, and the unique size and location offers maximum visibility. Strong traffic counts (58,000VPD). Immediately adjacent to the Bexar County Metro office.

#### **OFFERING SUMMARY**

 Sale Price:
 \$1,495,860

 Lot Size:
 1.717 Acres

#### PROPERTY HIGHLIGHTS

- Heavy traffic counts (~58,000 VPD)
- All utilities
- C-2 Zoning
- Hard corner of S Loop 410 / S Presa



## **Property Description**



#### PROPERTY DESCRIPTION

 $\pm 1.72$ ac hard corner lot with Loop 410 frontage. All utilities. Zoning affords multiple possibilities, and the unique size and location offers maximum visibility. Strong traffic counts (58,000VPD). Immediately adjacent to the Bexar County Metro office.

#### **LOCATION DESCRIPTION**

SEC of 410 and South Presa Street, 1/2 mile from I-37/281



## **Property Details**

Sale Price \$1,495,860

| <b>LOCATI</b> | <b>ON INF</b> | ORM | ATION |
|---------------|---------------|-----|-------|
|---------------|---------------|-----|-------|

Building Name 9520 South Presa
Street Address 9520 South Presa Street
City, State, Zip San Antonio, TX 78223
County Bexar
Market San Antonio
Cross-Streets 410 S Loop / South Presa

#### **BUILDING INFORMATION**

Number of Lot