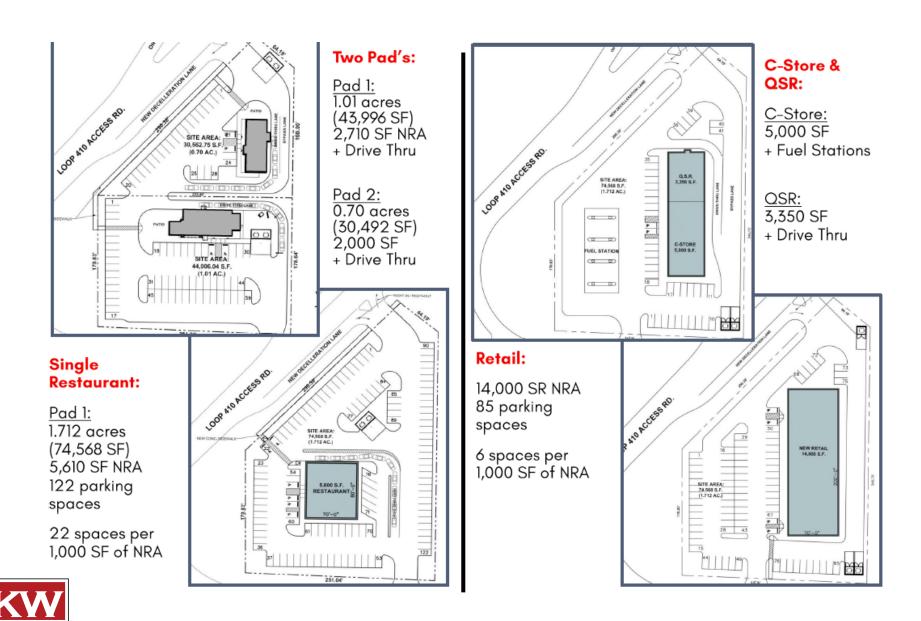

he Bexar County Metro office.

#### **LOCATION DESCRIPTION**

SEC of 410 and South Presa Street, 1/2 mile from I-37/281



## **Property Details**

Sale Price \$1,495,860

| <b>LOCATI</b> | <b>ON INF</b> | ORM | ATION |
|---------------|---------------|-----|-------|
|---------------|---------------|-----|-------|

Building Name 9520 South Presa
Street Address 9520 South Presa Street
City, State, Zip San Antonio, TX 78223
County Bexar
Market San Antonio
Cross-Streets 410 S Loop / South Presa

#### **BUILDING INFORMATION**

Number of Lots 1

Best Use C-store/Gas station, Auto Services, Retail

#### PROPERTY INFORMATION

Property Type Land
Property Subtype Other
Zoning C-2
Lot Size 1.717 Acres

#### **PARKING & TRANSPORTATION**

#### **UTILITIES & AMENITIES**



## **Potential Site Plans**



## **Additional Photos**









# LOCATION INFORMATION 2

**REGIONAL MAP** 

**LOCATION MAP** 

**AERIAL MAP** 

9520 SOUTH PRESA 2 | LOCATION INFORMATION

## **Regional Map**





9520 SOUTH PRESA 2 | LOCATION INFORMATION

## **Location Map**





9520 SOUTH PRESA 2 | LOCATION INFORMATION

## **Aerial Map**