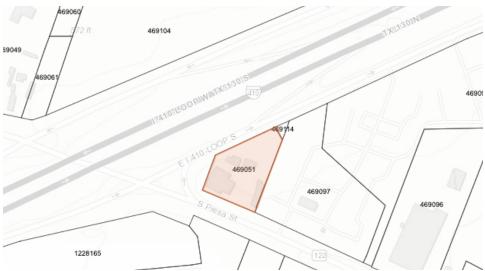

### **LOCATION DESCRIPTION**

SEC of 410 and South Presa Street, 1/2 mile from I-37/281



## **Property Details**

Sale Price \$1,495,860

| <b>LOCATI</b> | <b>ON INF</b> | ORM | ATION |
|---------------|---------------|-----|-------|
|---------------|---------------|-----|-------|

Building Name 9520 South Presa
Street Address 9520 South Presa Street
City, State, Zip San Antonio, TX 78223
County Bexar
Market San Antonio
Cross-Streets 410 S Loop / South Presa

#### **BUILDING INFORMATION**

Number of Lots 1

Best Use C-store/Gas station, Auto Services, Retail

#### PROPERTY INFORMATION

Property Type Land
Property Subtype Other
Zoning C-2
Lot Size 1.717 Acres

#### **PARKING & TRANSPORTATION**

#### **UTILITIES & AMENITIES**



## **Potential Site Plans**



## **Additional Photos**









# LOCATION INFORMATION 2

**REGIONAL MAP** 

**LOCATION MAP** 

**AERIAL MAP** 

9520 SOUTH PRESA 2 | LOCATION INFORMATION

## **Regional Map**





9520 SOUTH PRESA 2 | LOCATION INFORMATION

## **Location Map**





9520 SOUTH PRESA 2 | LOCATION INFORMATION

## **Aerial Map**