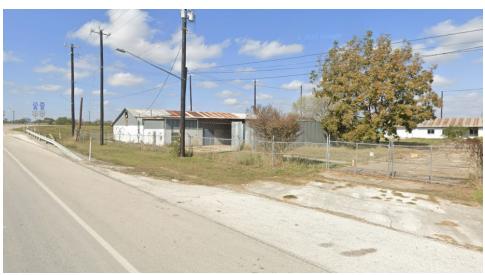

#### PROPERTY DESCRIPTION

 $\pm 1.72$ ac hard corner lot with Loop 410 frontage. All utilities. Zoning affords multiple possibilities, and the unique size and location offers maximum visibility. Strong traffic counts (58,000VPD). Immediately adjacent to the Bexar County Metro office.

## **Additional Photos**