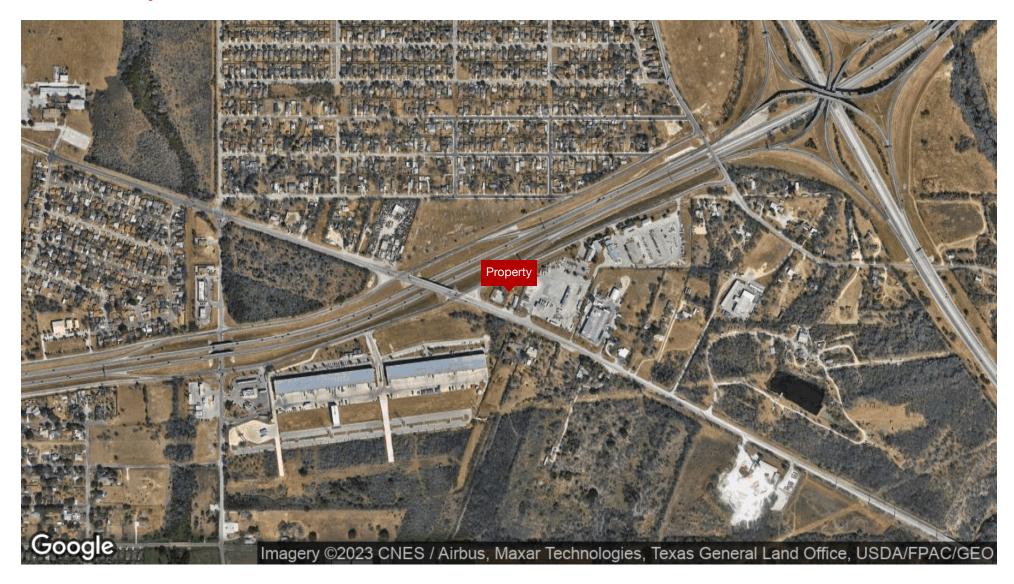

## **Aerial Map**

#### **LOCATION DESCRIPTION**

SEC of 410 and South Presa Street, 1/2 mile from I-37/281

## **Property Details**

Sale Price \$1,495,860

| <b>LOCATI</b> | <b>ON INF</b> | ORM | ATION |
|---------------|---------------|-----|-------|
|---------------|---------------|-----|-------|

Building Name 9520 South Presa
Street Address 9520 South Presa Street
City, State, Zip San Antonio, TX 78223
County Bexar
Market San Antonio
Cross-Streets 410 S Loop / South Presa