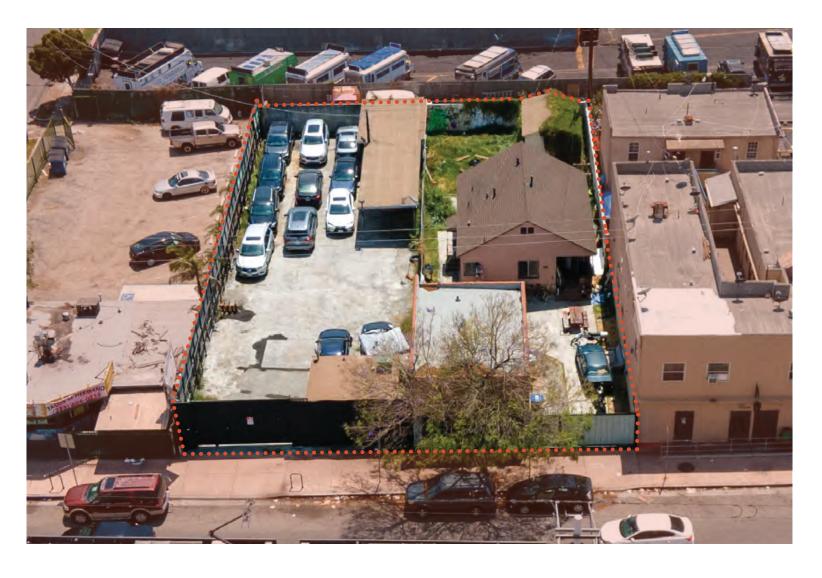

## **Highlights**

- Across from the Pico/Aliso L Line Station
- Part of updated Boyle Heights Specific Plan
- Just Across the LA River from the Arts Disrict and Little Tokyo

NORMAL PROPERTIES 2

AERIAL & PARCEL VIEW FOR SALE 1214-1218 E 1ST ST

| APNs        | 5172-011-003, 5172-011-002 |
|-------------|----------------------------|
| Land SF     | 10,400                     |
| Current Use | Parking                    |
| Zoning      | C1-1-RIO-CUGU              |