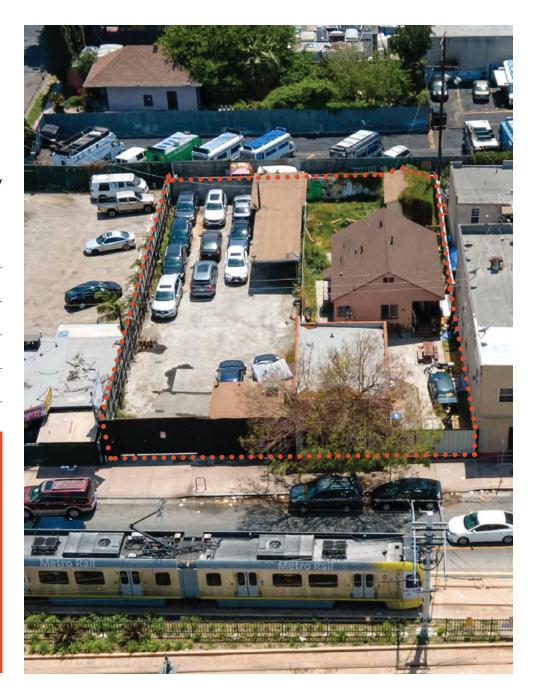

## **Highlights**

- Across from the Pico/Aliso L Line Station
- Part of updated Boyle Heights Specific Plan
- Just Across the LA River from the Arts Disrict and Little Tokyo

NORMAL PROPERTIES 2

AERIAL & PARCEL VIEW FOR SALE 1214-1218 E 1ST ST