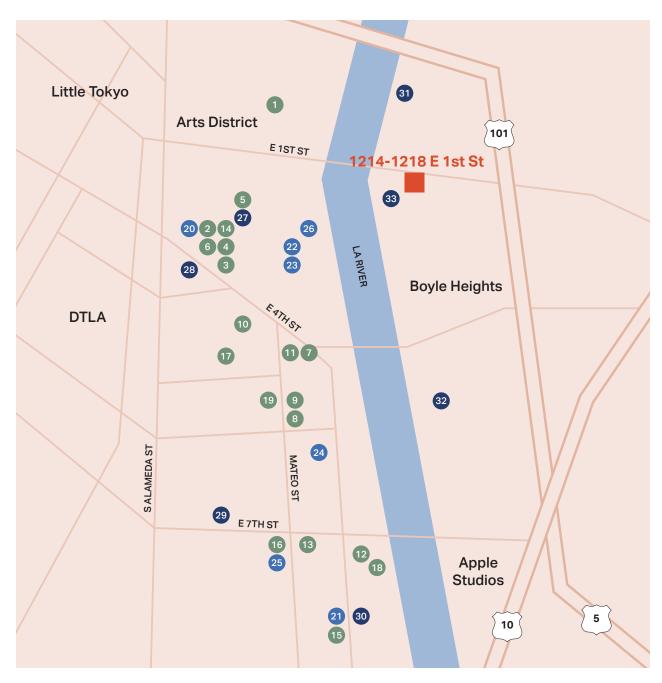

NORMAL PROPERTIES

THE NEIGHBORHOOD FOR SALE 1214-1218 E 1ST ST

| Food & Beverage | 1  | Boomtown Brewery                   |
|-----------------|----|------------------------------------|
|                 | 2  | Wurstkuche                         |
|                 | 3  | Arts District Brewing Co           |
|                 | 4  | LA Cha Cha Chá                     |
|                 | 5  | Manuela                            |
|                 | 6  | Death & Co                         |
|                 | 7  | Verve Coffee Roasters              |
|                 | 8  | Blue Bottle Coffee                 |
|                 | 9  | Zinc Café & Market / Bar Mateo     |
|                 | 10 | Resident LA                        |
|                 | 11 | Bavel                              |
|                 | 12 | Bestia                             |
|                 | 13 | Gurrilla Tacos                     |
|                 | 14 | Prince Street Pizza                |
|                 | 15 | Maru Coffee                        |
|                 | 16 | Everson Royce Bar                  |
|                 | 17 | Urth Caffé                         |
|                 | 18 | Damia / Ditroit                    |
|                 | 19 | Girl & the Goat                    |
| Retail          | 20 | Le Labo                            |
|                 | 21 | Departamento                       |
|                 | 22 | Wittmore                           |
|                 | 23 | Hennessey + Ingalls                |
|                 | 24 | Dover St Market                    |
|                 | 25 | The Good Liver                     |
|                 | 26 | Grow Produce Shop                  |
| Culture         | 27 | Hauser & Wirth                     |
|                 | 28 | Art Share LA                       |
|                 | 29 | Institute of Contemporary Art - LA |
|                 | 30 | Soho Warehouse                     |
|                 | 31 | Cross Court Basketball             |
|                 | 32 | Luna Luna at Ace+Mission Studios   |
|                 | 33 | Uovo Art                           |
|                 |    |                                    |