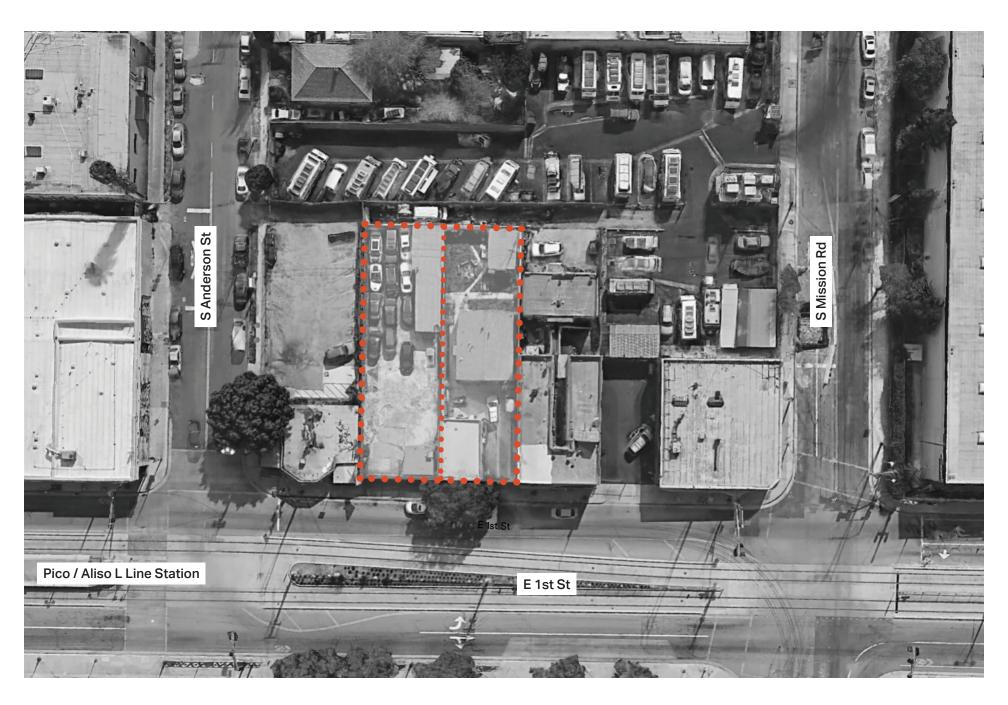

## **Highlights**

- Across from the Pico/Aliso L Line Station
- Part of updated Boyle Heights Specific Plan
- Just Across the LA River from the Arts Disrict and Little Tokyo

NORMAL PROPERTIES 2

AERIAL & PARCEL VIEW FOR SALE 1214-1218 E 1ST ST

| APNs        | 5172-011-003, 5172-011-002 |
|-------------|----------------------------|
| Land SF     | 10,400                     |
| Current Use | Parking                    |
| Zoning      | C1-1-RIO-CUGU              |