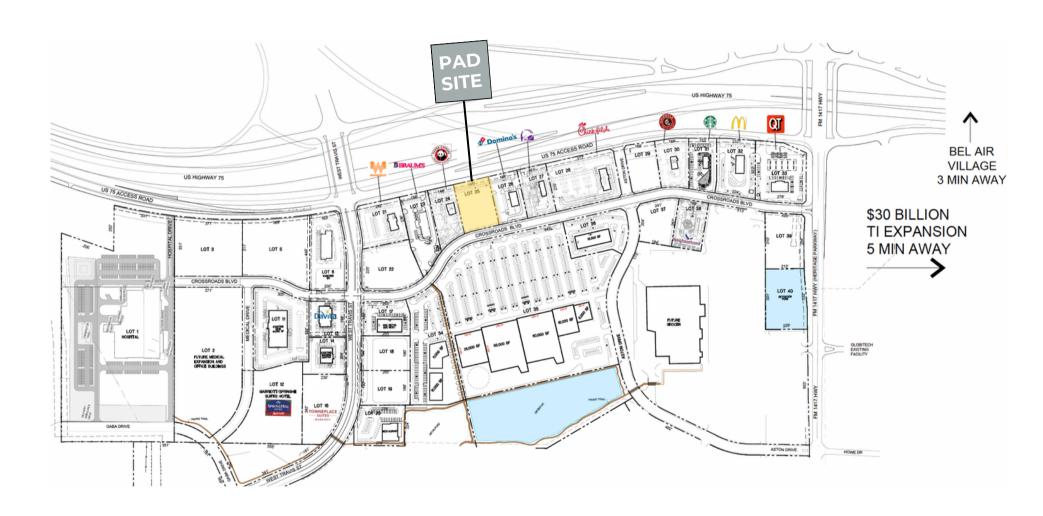

## Property Perks

- 1.21-acre (52,753 SF) mixed-use retail/commercial development for sale
- Located in a high-growth area on US Highway 75 and FM 1417
- Great Visibility
- Recently opened medical offices and services
- Existing fast-food restaurants and planned acute-care hospital
- Future grocery store and mixed retail
- Planned outdoor dining options overlooking the scenic Aston Pond