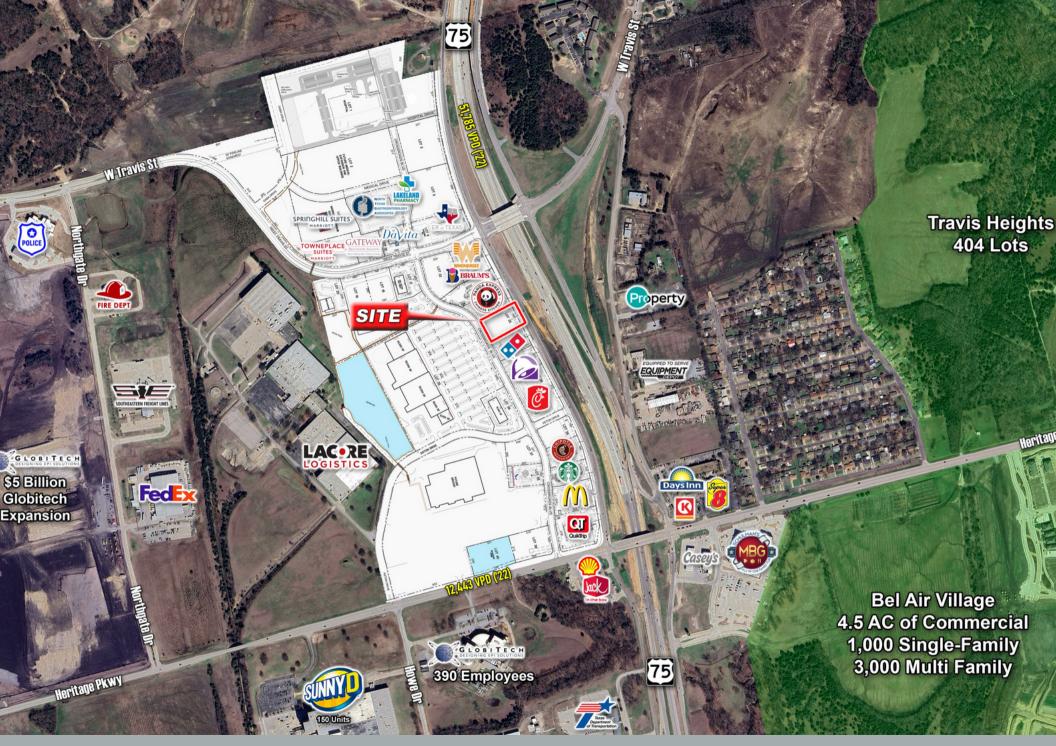

## Property Perks

- 1.21-acre (52,753 SF) mixed-use retail/commercial development for sale
- Located in a high-growth area on US Highway 75 and FM 1417
- Great Visibility
- Recently opened medical offices and services
- Existing fast-food restaurants and planned acute-care hospital
- Future grocery store and mixed retail
- Planned outdoor dining options overlooking the scenic Aston Pond