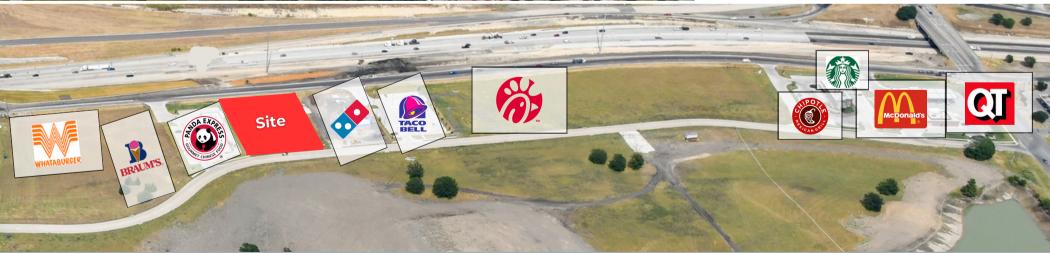

## Property Perks

- 1.21-acre (52,753 SF) mixed-use retail/commercial development for sale
- Located in a high-growth area on US Highway 75 and FM 1417
- Great Visibility
- Recently opened medical offices and services
- Existing fast-food restaurants and planned acute-care hospital
- Future grocery store and mixed retail
- Planned outdoor dining options overlooking the scenic Aston Pond