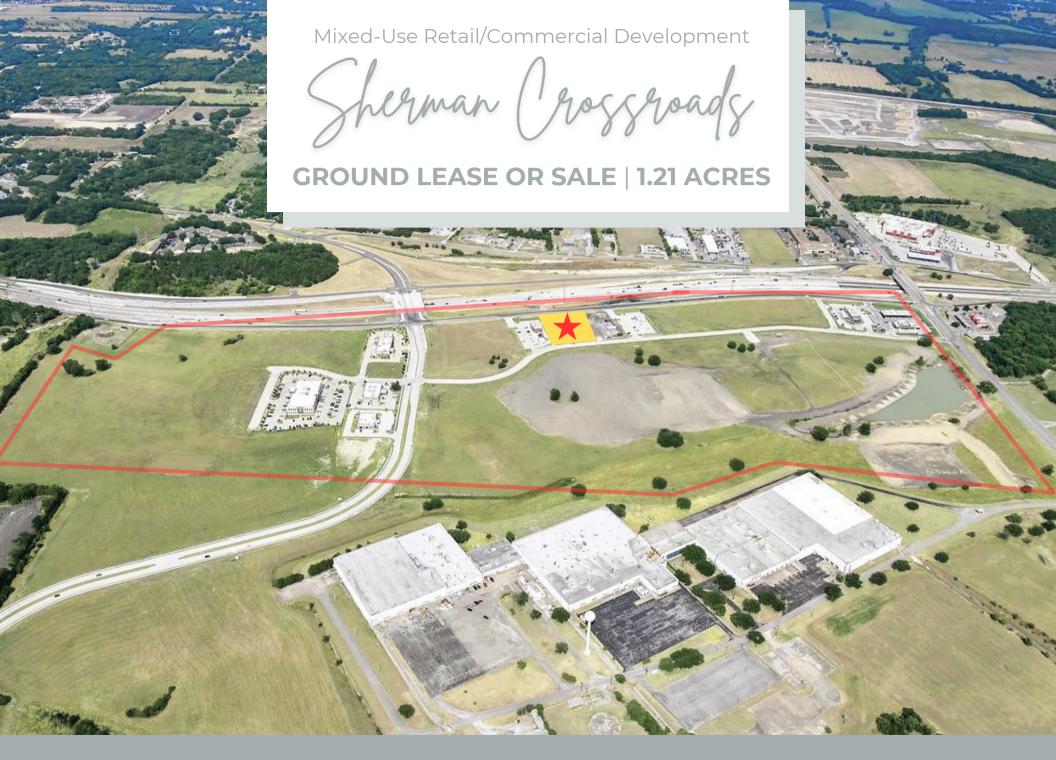

## Property Perks

- 1.21-acre (52,753 SF) mixed-use retail/commercial development for sale
- Located in a high-growth area on US Highway 75 and FM 1417
- Great Visibility
- Recently opened medical offices and services
- Existing fast-food restaurants and planned acute-care hospital
- Future grocery store and mixed retail
- Planned outdoor dining options overlooking the scenic Aston Pond