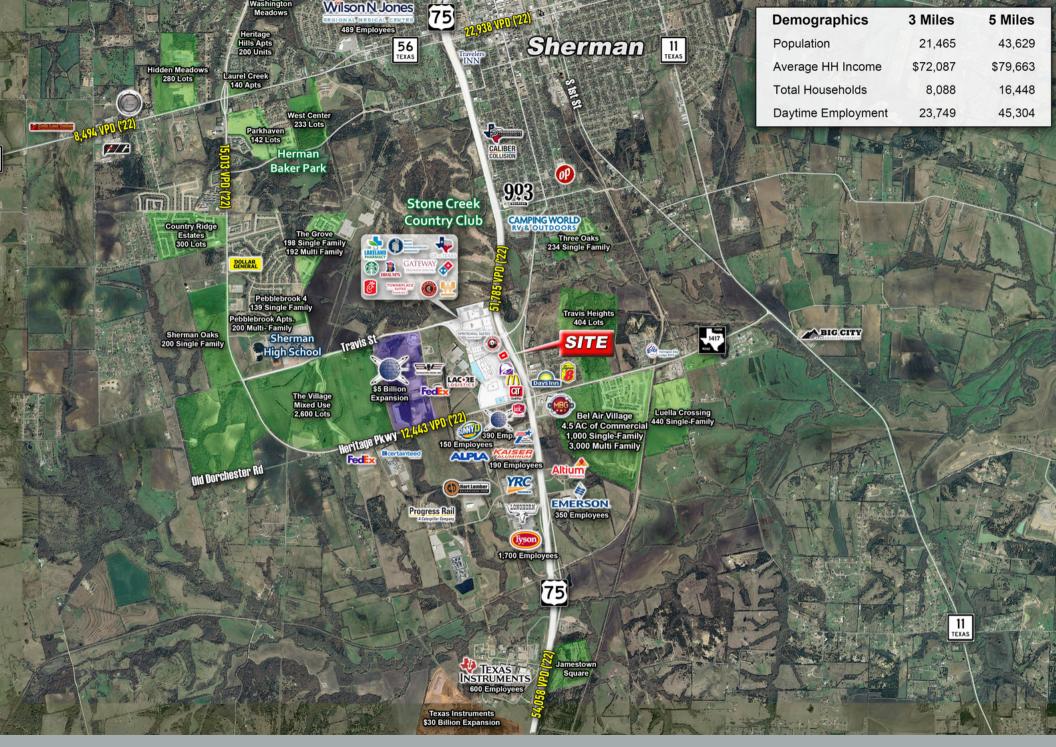

## Property Perks

- 1.21-acre (52,753 SF) mixed-use retail/commercial development for sale
- Located in a high-growth area on US Highway 75 and FM 1417
- Great Visibility
- Recently opened medical offices and services
- Existing fast-food restaurants and planned acute-care hospital
- Future grocery store and mixed retail
- Planned outdoor dining options overlooking the scenic Aston Pond