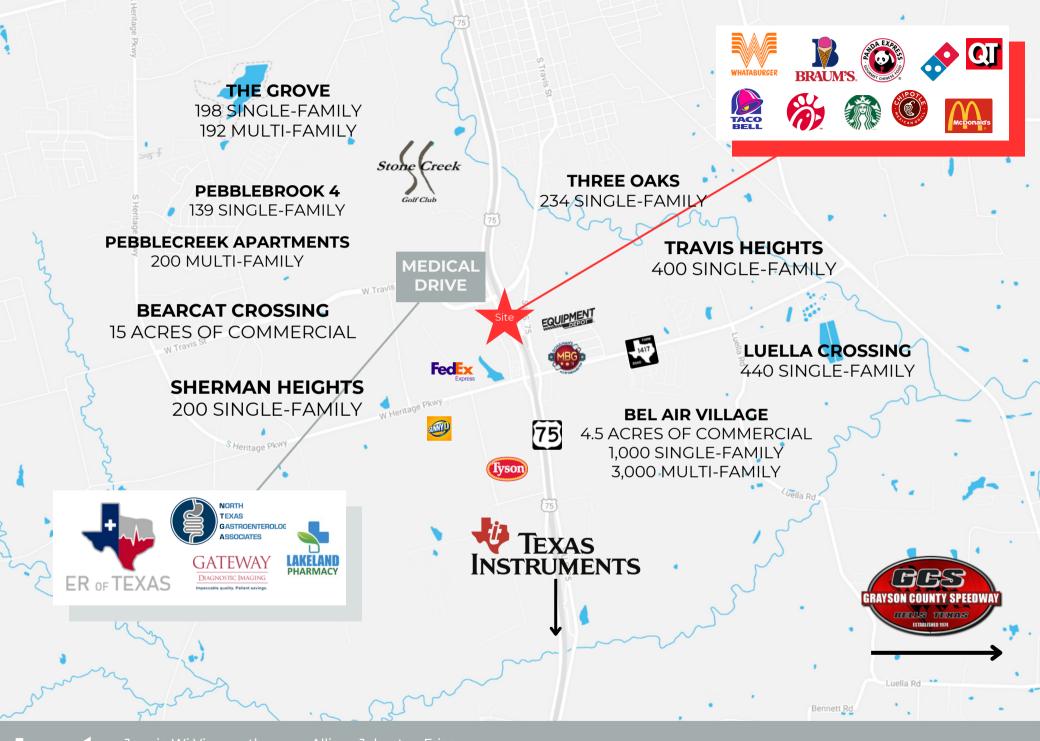

## Property Perks

- 1.21-acre (52,753 SF) mixed-use retail/commercial development for sale
- Located in a high-growth area on US Highway 75 and FM 1417
- Great Visibility
- Recently opened medical offices and services
- Existing fast-food restaurants and planned acute-care hospital
- Future grocery store and mixed retail
- Planned outdoor dining options overlooking the scenic Aston Pond