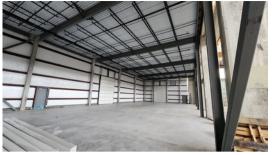

## **Building Details**

Lease Rate: \$6.00 / sq. ft. (NNN)

Nets Include: CAM \$0.66 + Leasehold Tax Ceiling Peak: 40' | Ceiling Eaves: 22' Overhead Doors: 7 | Drive-In Doors: 3

Construction Type: Concrete