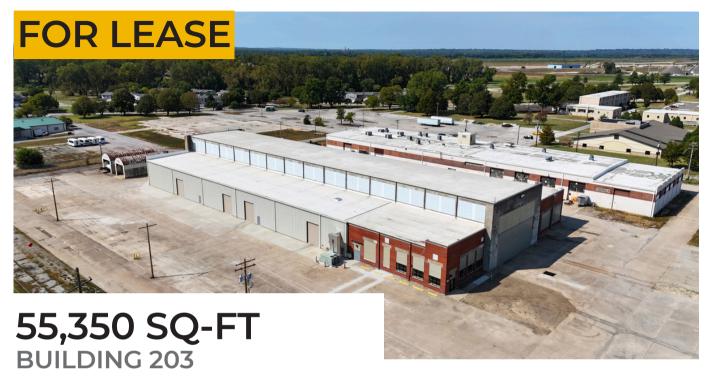

## BUILDING 203 55,350 SF (3,786 SF OFFICE)

## **Building Details**

Lease Rate: \$6.00 / sq. ft. (NNN)

Nets Include: CAM \$0.66 + Leasehold Tax Ceiling Peak: 40' | Ceiling Eaves: 22' Overhead Doors: 7 | Drive-In Doors: 3

Construction Type: Concrete