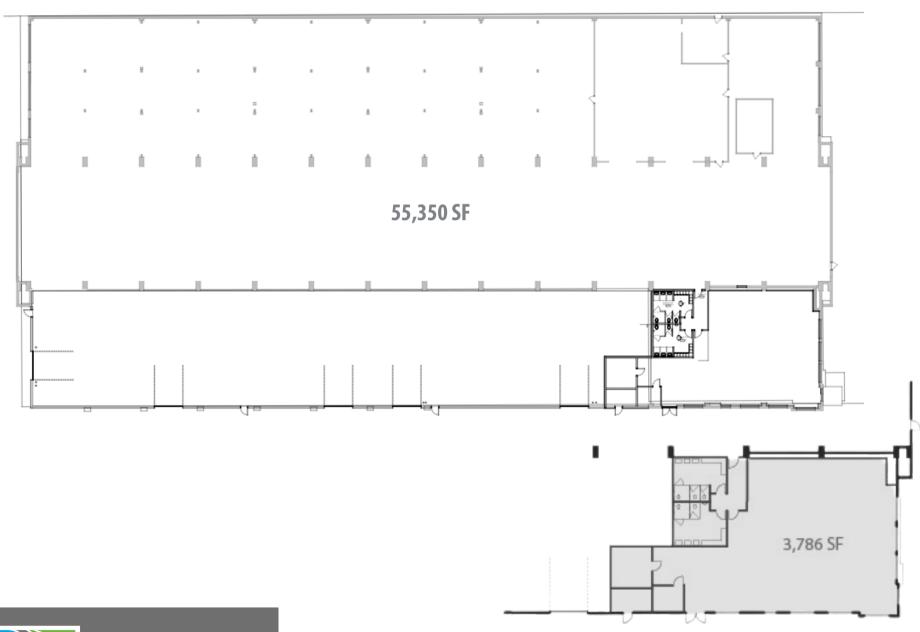

## **Building Details**

Lease Rate: \$6.00 / sq. ft. (NNN)

Nets Include: CAM \$0.66 + Leasehold Tax Ceiling Peak: 40' | Ceiling Eaves: 22' Overhead Doors: 7 | Drive-In Doors: 3

Construction Type: Concrete

## **Utilities**

Electric: Ameren IL | 208V / 400A (3-Phase)

Natural Gas: Ameren IL

Water & Wastewater: Illinois American (on site)

## **Transportation**

Interstates 70, 64, 55, 44, 270: 4-6 miles

Lambert-St. Louis International Airport: 15 miles Rail Served: Nearby Access | All Class-I Railroads

Port Access: Yes (Public, Full-service)

1521 Third Street, Granite City, IL 62040

St. Louis

64



## BUILDING 203 55,350 SF (3,786 SF OFFICE)