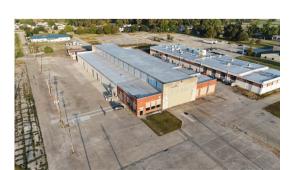

## **Building Details**

Lease Rate: \$6.00 / sq. ft. (NNN)

Nets Include: CAM \$0.66 + Leasehold Tax Ceiling Peak: 40' | Ceiling Eaves: 22' Overhead Doors: 7 | Drive-In Doors: 3

Construction Type: Concrete

## **Utilities**

Electric: Ameren IL | 208V / 400A (3-Phase)

Natural Gas: Ameren IL

Water & Wastewater: Illinois American (on site)

## **Transportation**

Interstates 70, 64, 55, 44, 270: 4-6 miles

Lambert-St. Louis International Airport: 15 miles Rail Served: Nearby Access | All Class-I Railroads

Port Access: Yes (Public, Full-service)

1521 Third Street, Granite City, IL 62040

St. Louis

64



## BUILDING 203 55,350 SF (3,786 SF OFFICE)