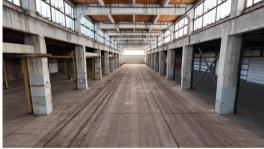

## **Building Details**

Lease Rate: \$6.00 / sq. ft. (NNN)

Nets Include: CAM \$0.66 + Leasehold Tax Ceiling Peak: 40' | Ceiling Eaves: 22' Overhead Doors: 7 | Drive-In Doors: 3

Construction Type: Concrete