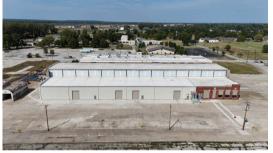

## **Building Details**

Lease Rate: \$6.00 / sq. ft. (NNN)

Nets Include: CAM \$0.66 + Leasehold Tax Ceiling Peak: 40' | Ceiling Eaves: 22' Overhead Doors: 7 | Drive-In Doors: 3

Construction Type: Concrete

## **Utilities**

Electric: Ameren IL | 208V / 400A (3-Phase)

Natural Gas: Ameren IL

Water & Wastewater: Illinois American (on site)

## **Transportation**

Interstates 70, 64, 55, 44, 270: 4-6 miles

Lambert-St. Louis International Airport: 15 miles Rail Served: Nearby Access | All Class-I Railroads

Port Access: Yes (Public, Full-service)

1521 Third Street, Granite City, IL 62040

St. Louis

64



## BUILDING 203 55,350 SF (3,786 SF OFFICE)