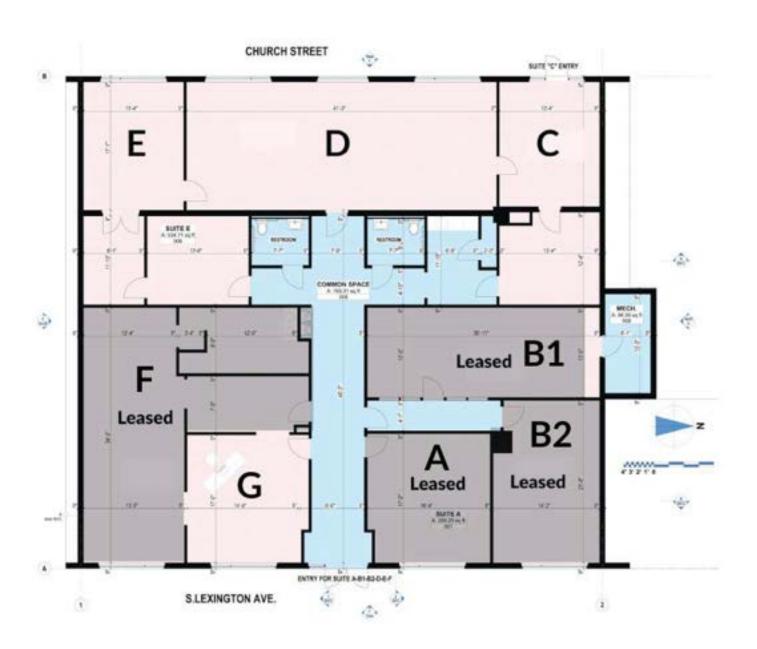

# **FLOOR PLANS**

157 South Lexington Avenue, Asheville, NC 28801

The seven suites total 4,663 rentable square feet, and are broken down as follows:

- \* Suite A = 367 SF (leased); \$850/month rent
- \* Suite B1 = 479 SF (leased); \$1,200/month rent
- \* Suite B2 = 402 SF (leased); \$800/month rent
- \* Suite C = 523 SF (vacant); \$1,263.92/month rent (for lease)
- \* Suite D = 936 SF (vacant); \$2,262/month rent (for lease)
- \* Suite E = 657 SF (vacant); \$1,500/month rent (for lease)
- \* Suite F = 939 SF (leased); \$2,300/month rent
- \* Suite G = 630 SF (vacant); \$900/month rent (for lease)

Additionally, suites C, D, and E could be combined into a single suite which would be 2,116 rentable square feet. That option is currently vacant, and would be offered at a rate of \$5,025.92 per month. All leases are a full-service rate.