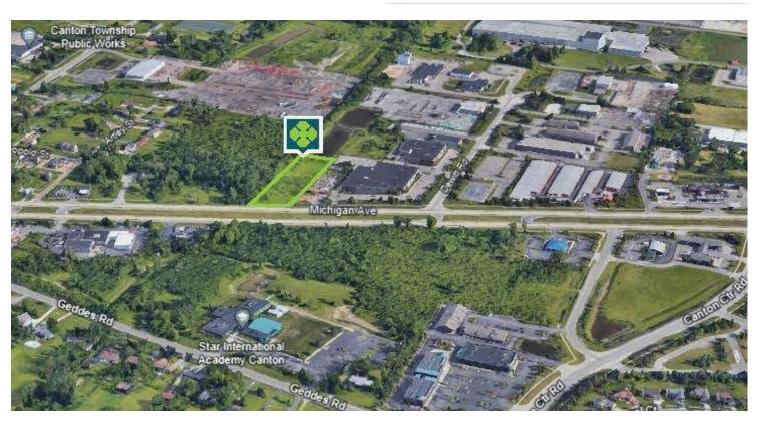

#### **PROPERTY OVERVIEW**

This 1.63-acre vacant lot boasts an optimal location with 176' of frontage on Michigan Avenue and LI-2 zoning, allowing for a wide range of industrial uses. With quick access to I-275 and situated in the thriving Detroit area, this property is poised to deliver substantial potential for users seeking an industrial presence in a high-demand and high-traffic location. No utilities are currently at the site.

#### **LOCATION OVERVIEW**

Located on the south side of Michigan Ave, just west of Sheldon Rd. Quick access to I-275.