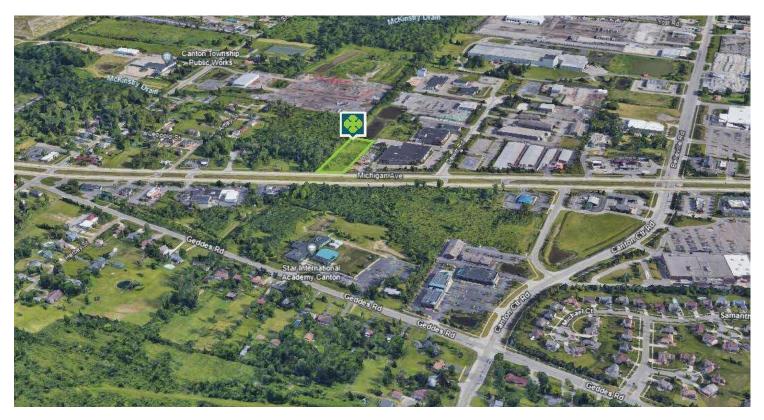

#### **LOCATION OVERVIEW**

Located on the south side of Michigan Ave, just west of Sheldon Rd. Quick access to I-275.

## **LOCATION INFORMATION**

| Street Address     | 44927 Michigan Avenue     |
|--------------------|---------------------------|
| City, State, Zip   | Canton, MI 48188          |
| County             | Wayne                     |
| Market             | Detroit                   |
| Sub-market         | Airport District          |
| Cross-Streets      | Michigan Ave & Sheldon Rd |
| Side of the Street | South                     |
| Road Type          | Paved                     |
| Market Type        | Large                     |
| Nearest Highway    | I-275                     |
| Nearest Airport    | Willow Run Airport        |