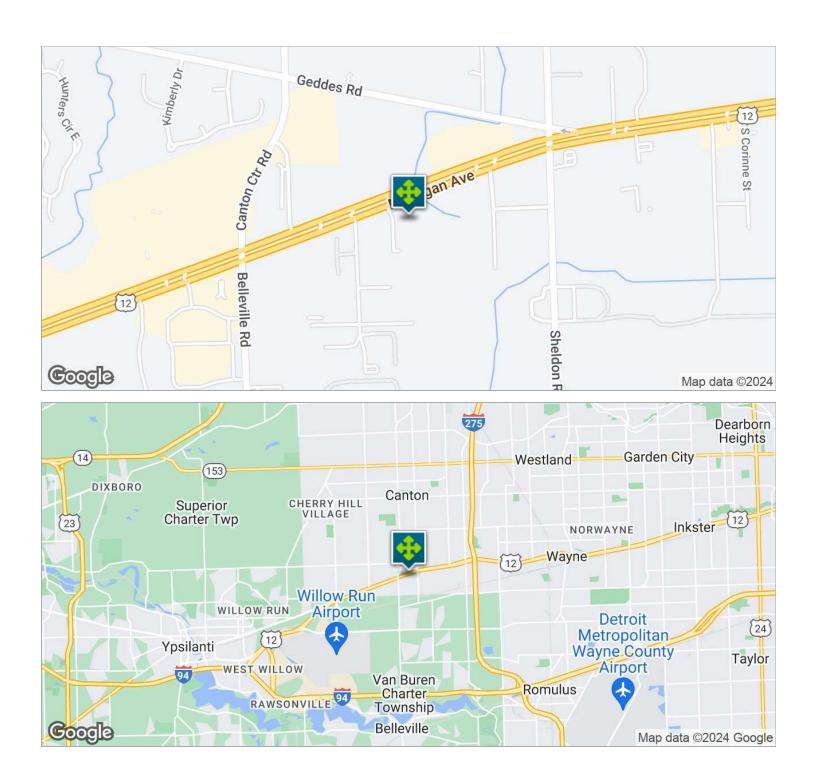

#### **LOCATION OVERVIEW**

Located on the south side of Michigan Ave, just west of Sheldon Rd. Quick access to I-275.

## **LOCATION INFORMATION**

| Street Address     | 44927 Michigan Avenue     |
|--------------------|---------------------------|
| City, State, Zip   | Canton, MI 48188          |
| County             | Wayne                     |
| Market             | Detroit                   |
| Sub-market         | Airport District          |
| Cross-Streets      | Michigan Ave & Sheldon Rd |
| Side of the Street | South                     |
| Road Type          | Paved                     |
| Market Type        | Large                     |
| Nearest Highway    | I-275                     |
| Nearest Airport    | Willow Run Airport        |