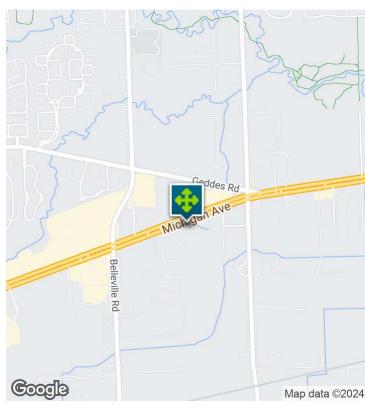

#### **LOCATION OVERVIEW**

Located on the south side of Michigan Ave, just west of Sheldon Rd. Quick access to I-275.

## **LOCATION INFORMATION**

| Street Address     | 44927 Michigan Avenue     |
|--------------------|---------------------------|
| City, State, Zip   | Canton, MI 48188          |
| County             | Wayne                     |
| Market             | Detroit                   |
| Sub-market         | Airport District          |
| Cross-Streets      | Michigan Ave & Sheldon Rd |
| Side of the Street | South                     |
| Road Type          | Paved                     |
| Market Type        | Large                     |
| Nearest Highway    | I-275                     |
| Nearest Airport    | Willow Run Airport        |