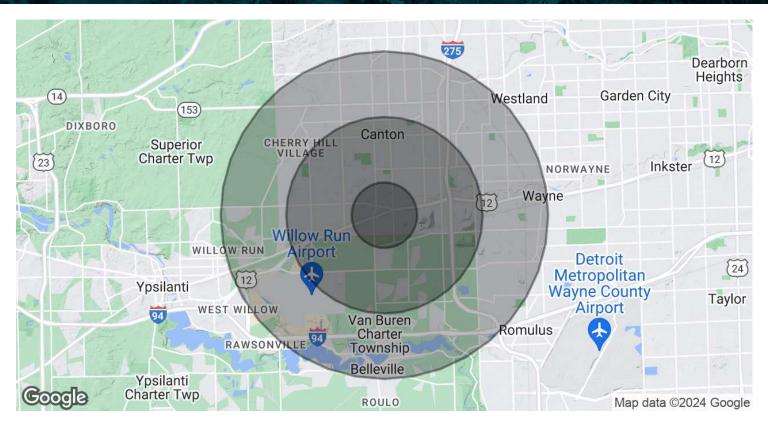

## **LOCATION INFORMATION**

| Street Address     | 44927 Michigan Avenue     |
|--------------------|---------------------------|
| City, State, Zip   | Canton, MI 48188          |
| County             | Wayne                     |
| Market             | Detroit                   |
| Sub-market         | Airport District          |
| Cross-Streets      | Michigan Ave & Sheldon Rd |
| Side of the Street | South                     |
| Road Type          | Paved                     |
| Market Type        | Large                     |
| Nearest Highway    | I-275                     |
| Nearest Airport    | Willow Run Airport        |