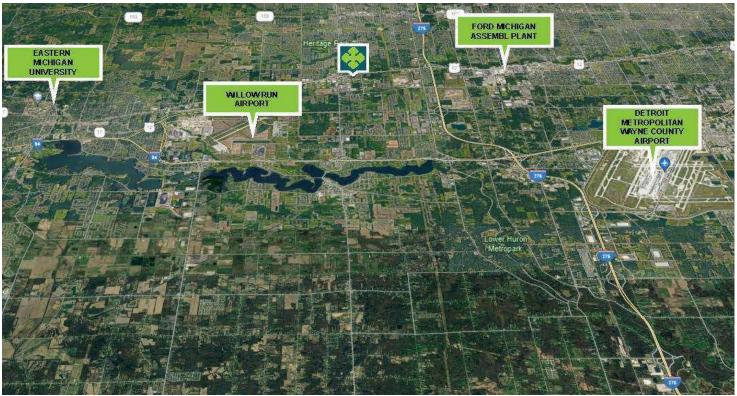

## **LOCATION INFORMATION**

| Street Address     | 44927 Michigan Avenue     |
|--------------------|---------------------------|
| City, State, Zip   | Canton, MI 48188          |
| County             | Wayne                     |
| Market             | Detroit                   |
| Sub-market         | Airport District          |
| Cross-Streets      | Michigan Ave & Sheldon Rd |
| Side of the Street | South                     |
| Road Type          | Paved                     |
| Market Type        | Large                     |
| Nearest Highway    | I-275                     |
| Nearest Airport    | Willow Run Airport        |