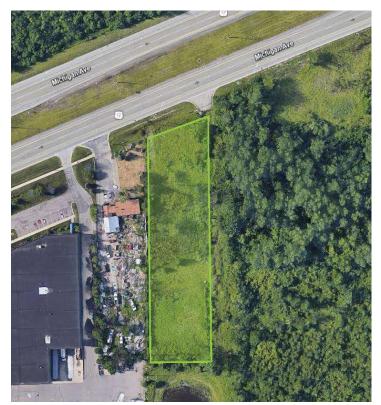

#### **PROPERTY OVERVIEW**

This 1.63-acre vacant lot boasts an optimal location with 176' of frontage on Michigan Avenue and LI-2 zoning, allowing for a wide range of industrial uses. With quick access to I-275 and situated in the thriving Detroit area, this property is poised to deliver substantial potential for users seeking an industrial presence in a high-demand and high-traffic location. No utilities are currently at the site.

#### **LOCATION OVERVIEW**

Located on the south side of Michigan Ave, just west of Sheldon Rd. Quick access to I-275.

#### **PROPERTY HIGHLIGHTS**

- 1.63 Acres zoned Light Industrial
- 176' of frontage on Michigan Ave
- Zoning allows for numerous industrial uses
- Prime location in Canton with quick access to I-275
- Seller Financing available