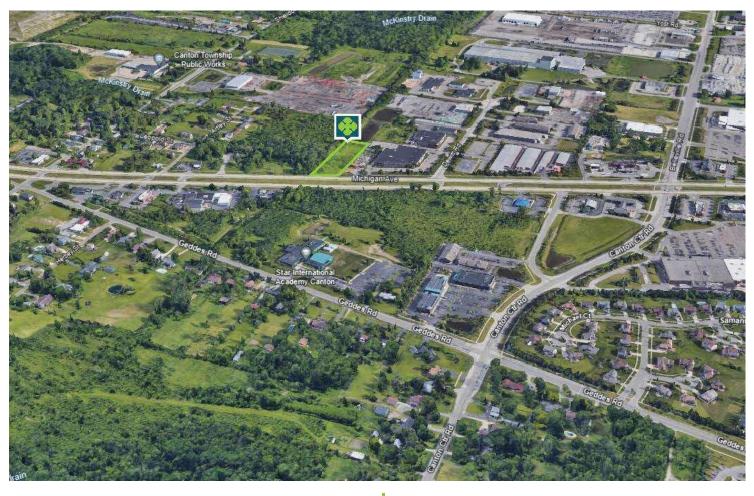

#### **PROPERTY OVERVIEW**

This 1.63-acre vacant lot boasts an optimal location with 176' of frontage on Michigan Avenue and LI-2 zoning, allowing for a wide range of industrial uses. With quick access to I-275 and situated in the thriving Detroit area, this property is poised to deliver substantial potential for users seeking an industrial presence in a high-demand and high-traffic location. No utilities are currently at the site.

#### **LOCATION OVERVIEW**

Located on the south side of Michigan Ave, just west of Sheldon Rd. Quick access to I-275.