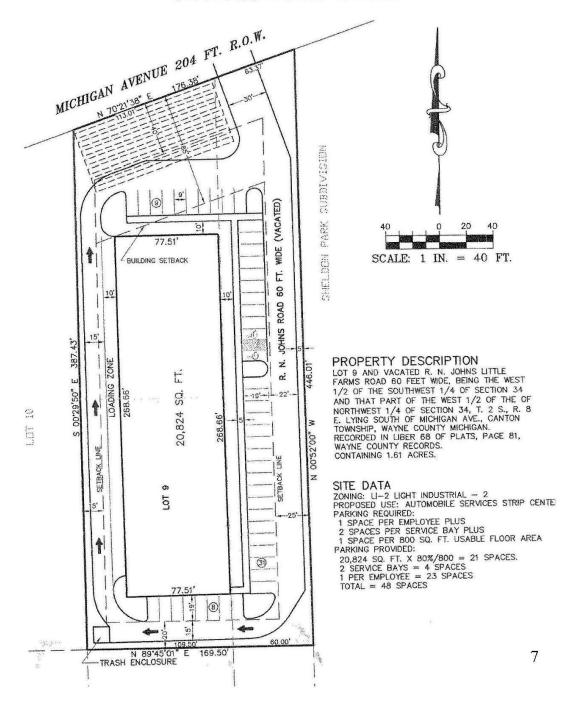

#### **PROPERTY INFORMATION**

| Property Type        | Land           |
|----------------------|----------------|
| Property Subtype     | Industrial     |
| Zoning               | LI-2           |
| Lot Size             | 1.63 Acres     |
| APN#                 | 71135010009300 |
| Lot Frontage         | 176 ft         |
| Lot Depth            | 446 ft         |
| Corner Property      | No             |
| Traffic Count        | 43249          |
| Traffic Count Street | Michigan Ave   |
| Waterfront           | No             |
| Topography           | Level          |
|                      |                |