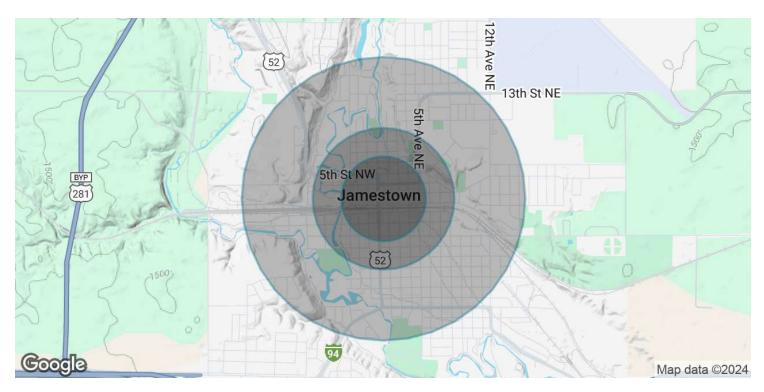

Demographics Map & Report

| POPULATION           | 0.3 MILES | 0.5 MILES | 1 MILE    |
|----------------------|-----------|-----------|-----------|
| Total Population     | 819       | 2,784     | 8,268     |
| Average Age          | 41        | 40        | 40        |
| Average Age (Male)   | 4]        | 39        | 39        |
| Average Age (Female) | 42        | 40        | 41        |
| HOUSEHOLDS & INCOME  | 0.3 MILES | 0.5 MILES | 1 MILE    |
| HOUSEHOLDS & INCOME  | 0.5 MILES | 0.5 MILES | I /VIILE  |
| Total Households     | 401       | 1,258     | 3,566     |
| # of Persons per HH  | 2         | 2.2       | 2.3       |
| Average HH Income    | \$65,025  | \$69,466  | \$72,379  |
| Average House Value  | \$192,494 | \$198,107 | \$209,103 |
|                      |           |           |           |

Demographics data derived from AlphaMap

Tabani Realty 5851 Legacy Circle Plano, TX 75024 972.810.7729 tabanirealty.com

Salman (Sam) Tabani 972.810.7729 x1 stabani@tabanirealty.com