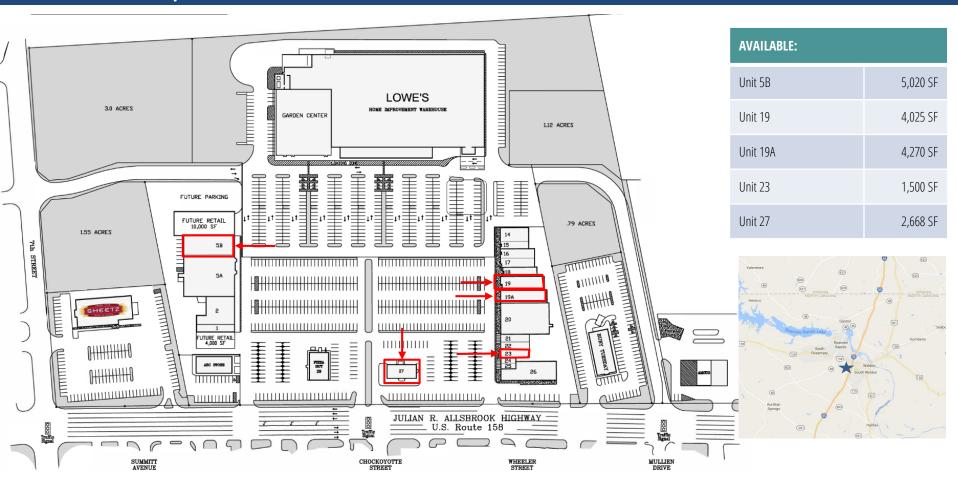

## **ROANOKE RAPIDS PLAZA SHOPPING CENTER**

LOWE'S

Julian R. Allsbrook Hwy

1550-1744 JULIAN R. ALLSBROOK HWY. ROANOKE RAPIDS, NC 27870

## **ROANOKE RAPIDS PLAZA SHOPPING CENTER**

1550-1744 JULIAN R. ALLSBROOK HWY. ROANOKE RAPIDS, NC 27870

FOR MORE INFORMATION, PLEASE CONTACT:

Murray Rosenbach 757.640.2229 (direct) | 757.627.8611 (main) mrosenbach@slnusbaum.com