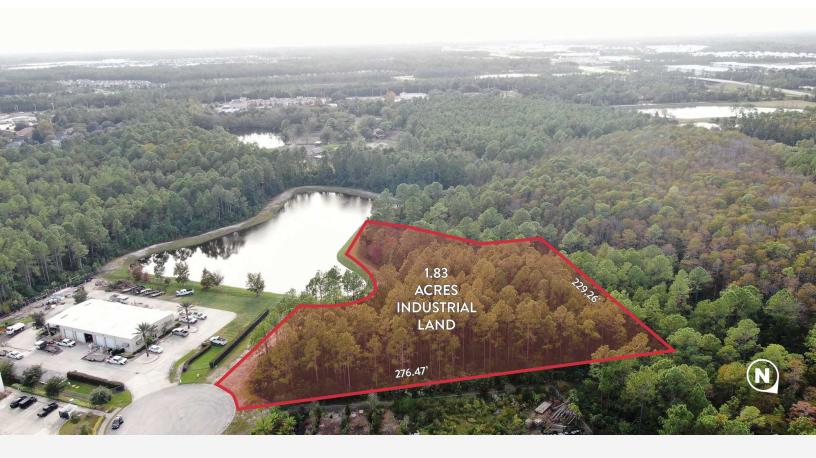

#### Property Overview

1.83-acre industrial lot for development in the Palm Valley Business Park within the Walden Chase community adjacent to Nocatee.

### **Offering Summary**

| Sale Price:     | \$799,000  |
|-----------------|------------|
| Lot Size:       | 1.83 Acres |
| Tax Parcel ID#: | 0232800080 |
| Zoning:         | PUD        |

| Demographics      | 1 Mile    | 3 Miles   | 5 Miles   |
|-------------------|-----------|-----------|-----------|
| Total Population  | 6,788     | 27,704    | 63,728    |
| Average HH Income | \$214,011 | \$191,355 | \$180,260 |