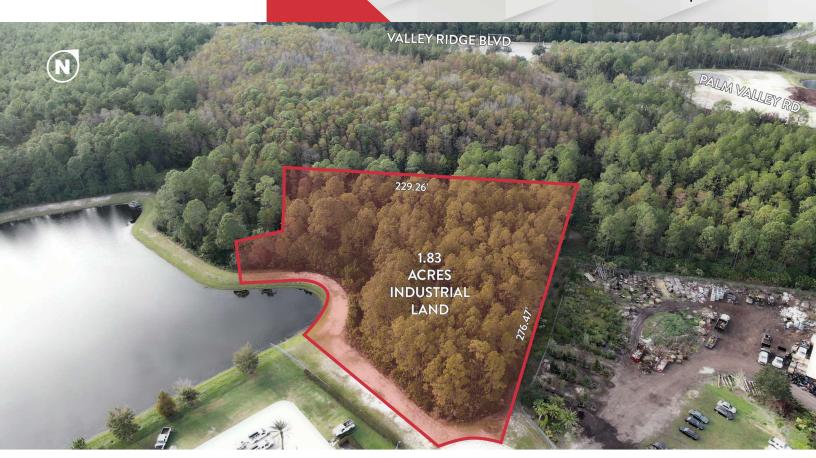

#### Property Overview

1.83-acre industrial lot for development in the Palm Valley Business Park within the Walden Chase community adjacent to Nocatee.

### **Offering Summary**

| Sale Price:     | \$799,000  |
|-----------------|------------|
| Lot Size:       | 1.83 Acres |
| Tax Parcel ID#: | 0232800080 |
| Zoning:         | PUD        |

| Demographics      | 1 Mile    | 3 Miles   | 5 Miles   |
|-------------------|-----------|-----------|-----------|
| Total Population  | 6,788     | 27,704    | 63,728    |
| Average HH Income | \$214,011 | \$191,355 | \$180,260 |