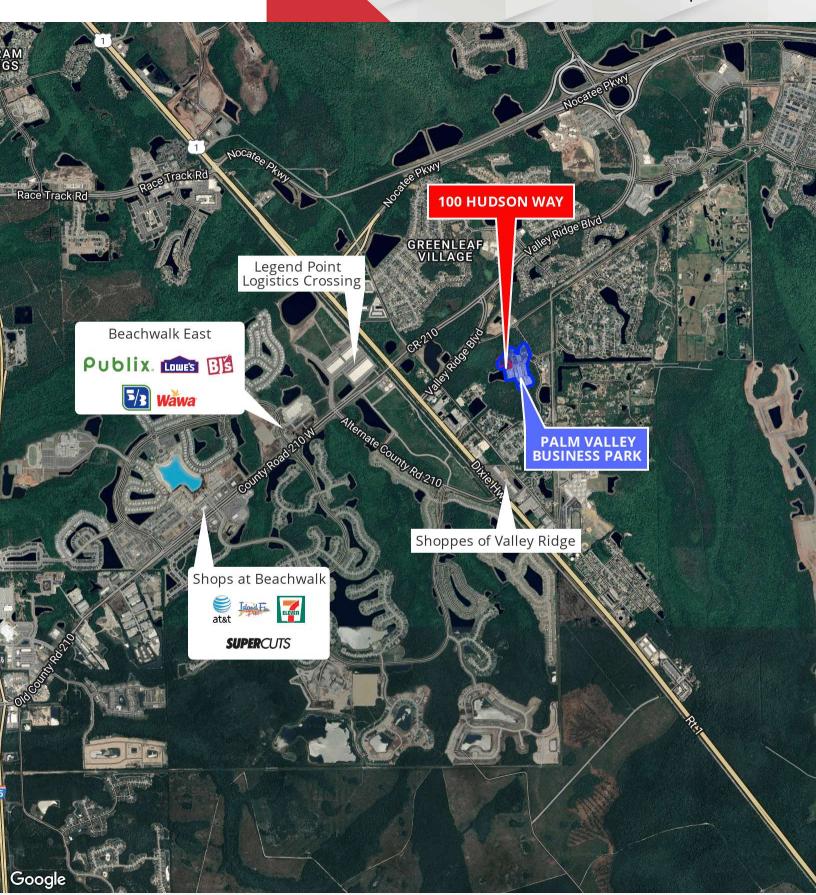

#### Property Overview

1.83-acre industrial lot for development in the Palm Valley Business Park within the Walden Chase community adjacent to Nocatee.