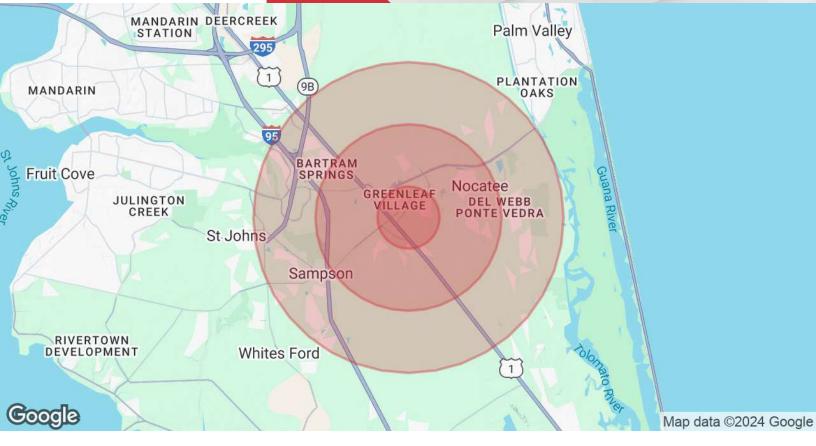

### **Offering Summary**

| Sale Price:     | \$799,000  |
|-----------------|------------|
| Lot Size:       | 1.83 Acres |
| Tax Parcel ID#: | 0232800080 |
| Zoning:         | PUD        |

| Demographics      | 1 Mile    | 3 Miles   | 5 Miles   |
|-------------------|-----------|-----------|-----------|
| Total Population  | 6,788     | 27,704    | 63,728    |
| Average HH Income | \$214,011 | \$191,355 | \$180,260 |

| Population           | 1 Mile    | 3 Miles   | 5 Miles   |
|----------------------|-----------|-----------|-----------|
| Total Population     | 6,788     | 27,704    | 63,728    |
| Average Age          | 34        | 39        | 39        |
| Average Age (Male)   | 33        | 39        | 38        |
| Average Age (Female) | 35        | 40        | 40        |
| Households & Income  | 1 Mile    | 3 Miles   | 5 Miles   |
| Total Households     | 2,058     | 9,996     | 22,851    |
| # of Persons per HH  | 3.3       | 2.8       | 2.8       |
| Average HH Income    | \$214,011 | \$191,355 | \$180,260 |
| Average House Value  | \$605,097 | \$591,788 | \$579.606 |