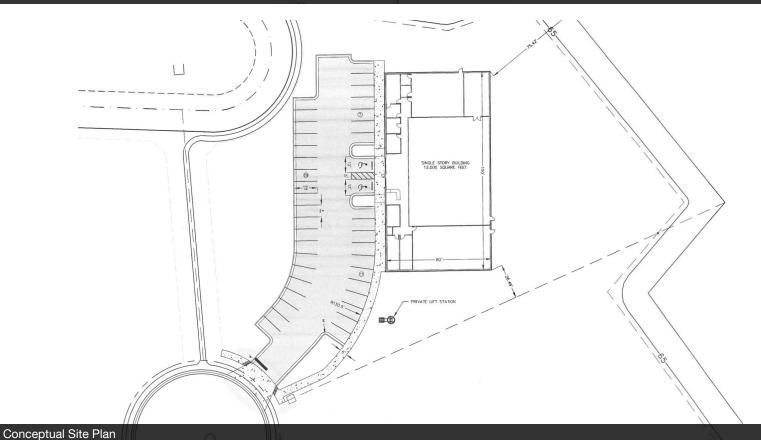

1.83 Acres | \$799,000 Industrial Development Land

1.83 Acres | \$436,612 / AC Industrial Development Land Space

Survey

1.83 Acres | \$799,000 Industrial Development Land

1.83 Acres | \$436,612 / AC Industrial Development Land Space