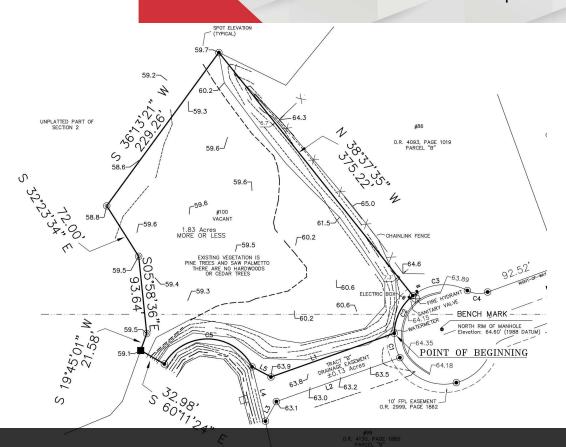

1.83 Acres | \$799,000 Industrial Development Land

1.83 Acres | \$436,612 / AC Industrial Development Land Space

Survey

1.83 Acres | \$799,000 Industrial Development Land

1.83 Acres | \$436,612 / AC Industrial Development Land Space