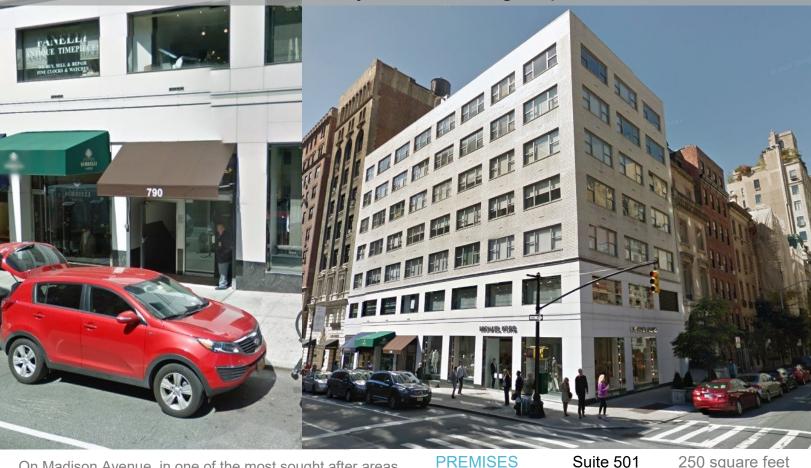

## 790 Madison Avenue

Southwest Corner of Madison Avenue and East 67th Street

Rare Madison Avenue Gallery/Office/Storage Space For Lease

On Madison Avenue, in one of the most sought after areas in the city, is a spacious, perfectly laid out office adaptable to many specialties. Located right in the prime East 60's, this building has a full-time doorman and central air. This is a one-of-a-kind office in an area where there aren't many.

- Lobby Entrance on Madison Ave
- Full Service office building with full-time Guard/Doorman
- Dry use only—No Medical
- Excellent for Showroom, Fashion, Gallery, Storage or General Office use

Transportation: