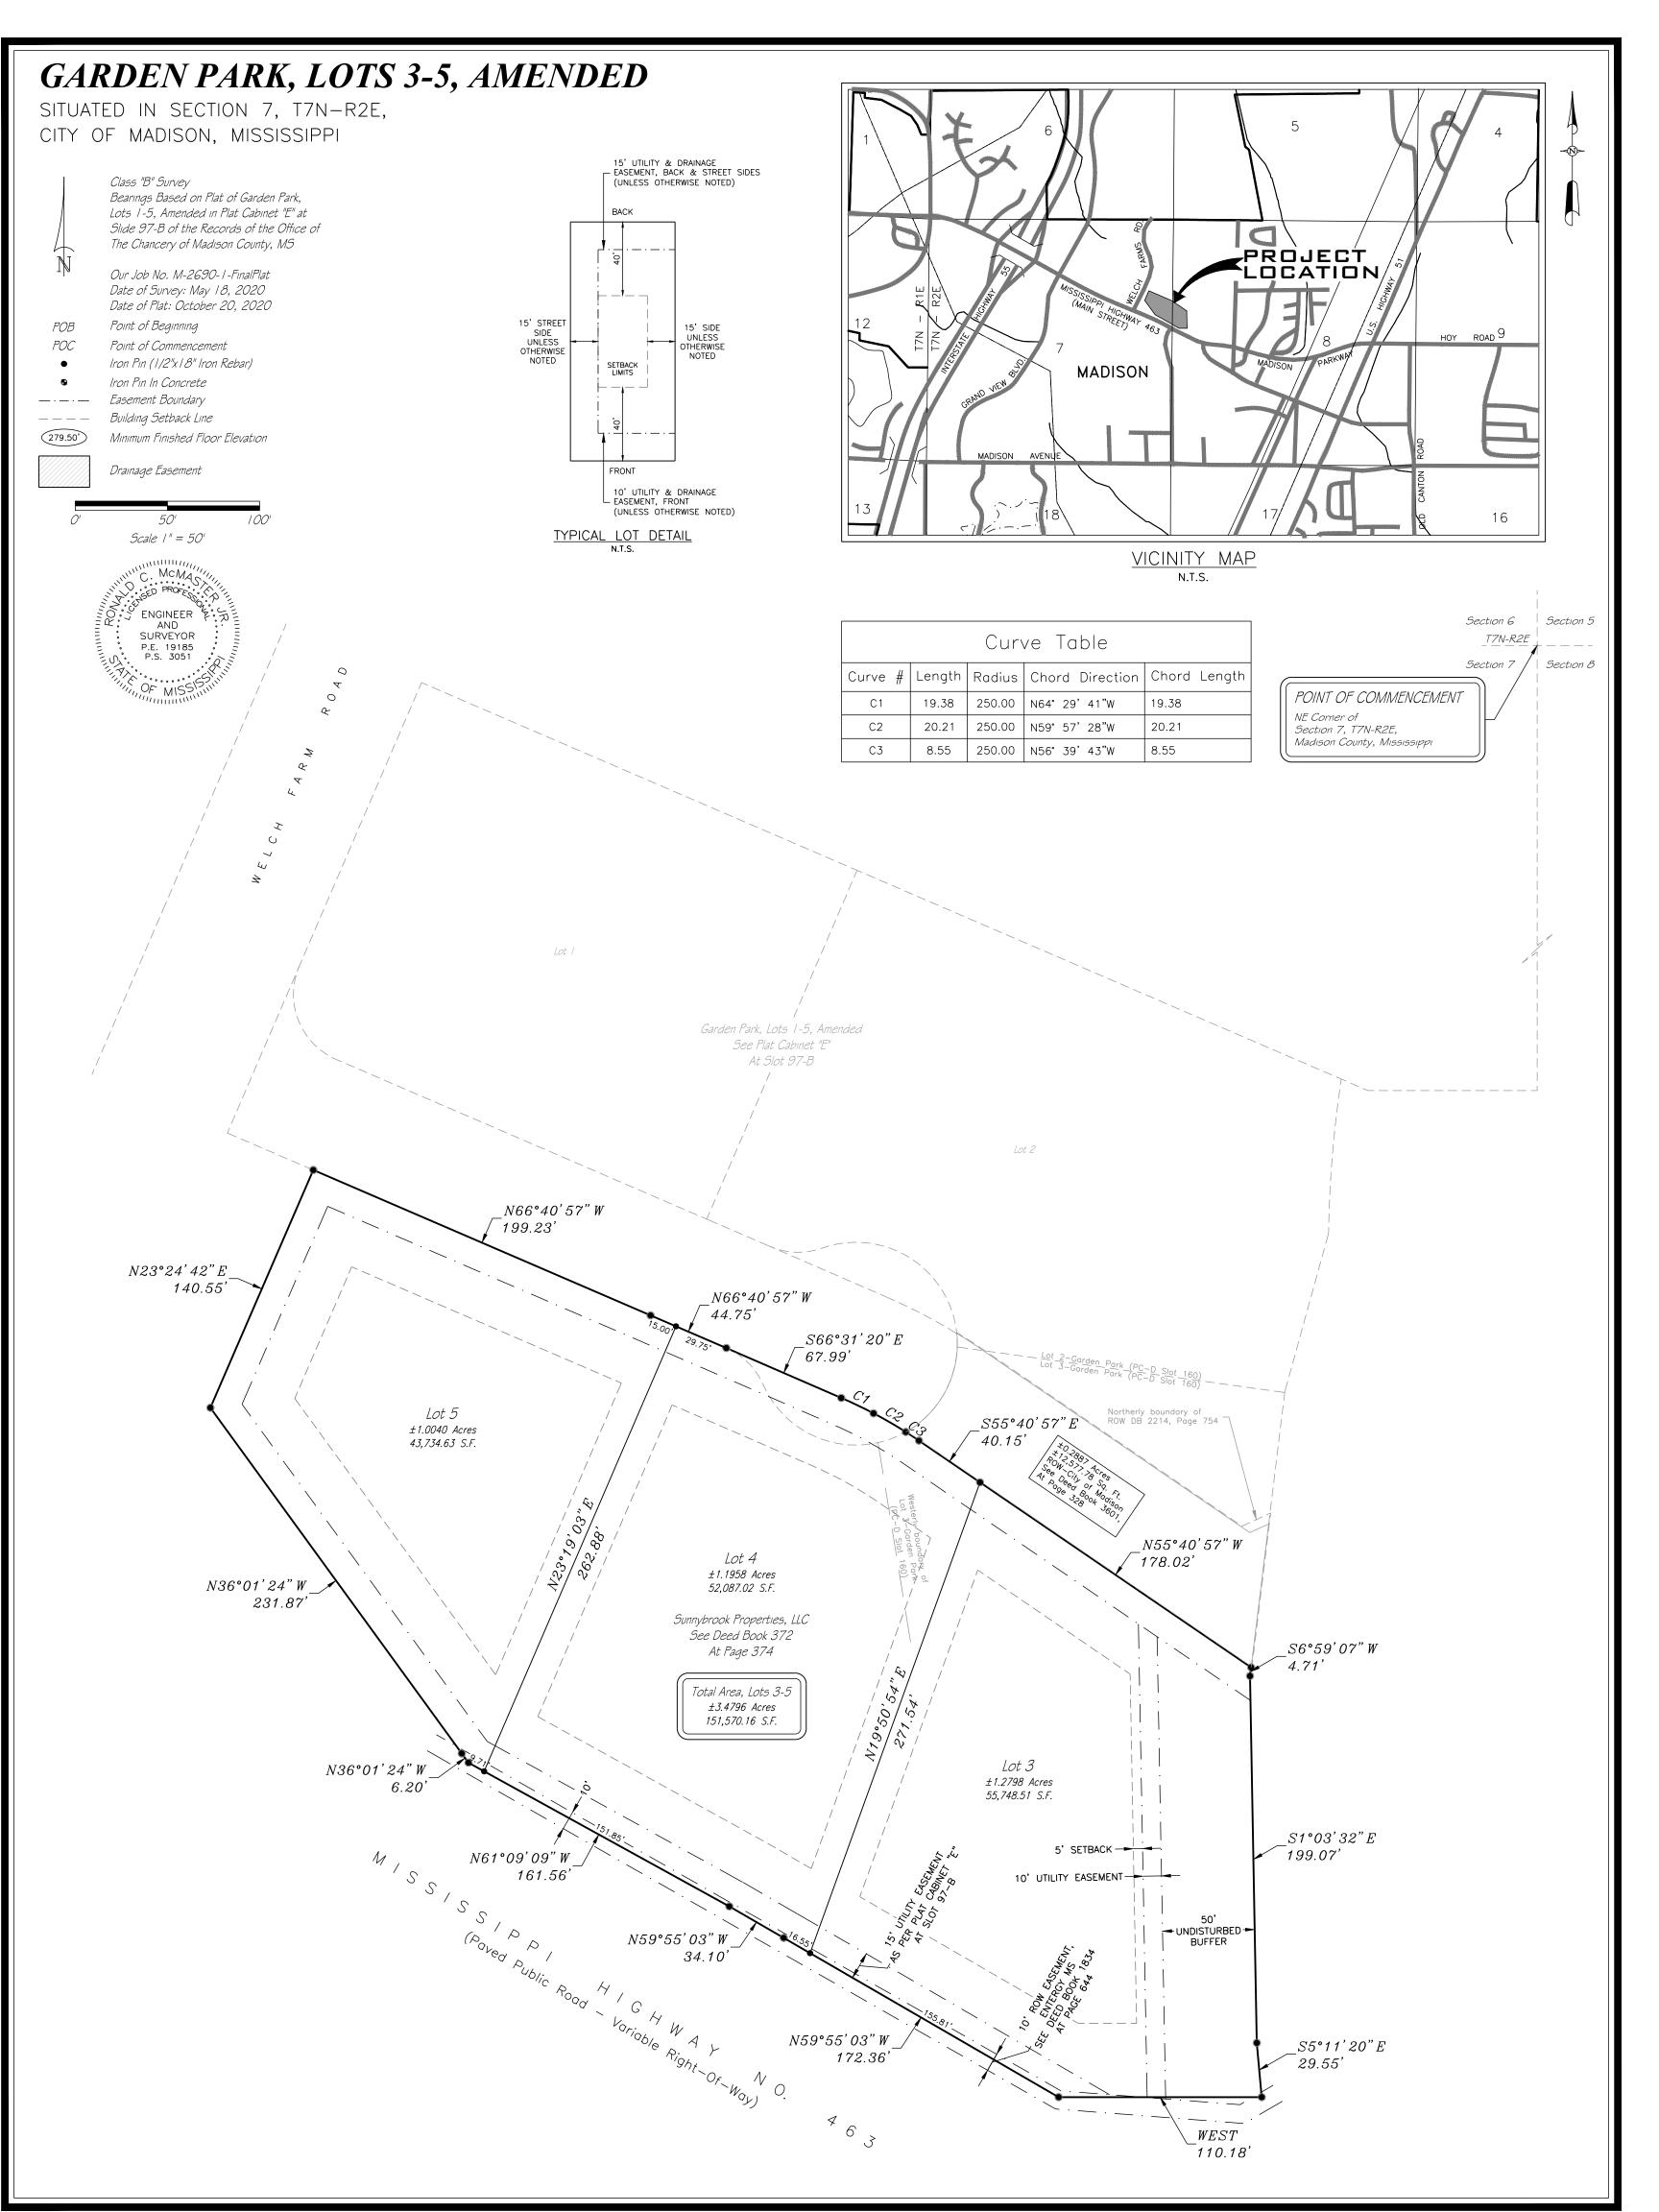

## NOTES:

- 1. This is to certify that The premises are situated in Zone X-Other Areas, which is defined as "Areas determined to be outside the 0.2% annual chance floodplain", as shown on FIRM Map Number 28089C0559F, map revised March 17, 2010 and also FIRM Map Number 28089C0578F, map revised March 17, 2010.
- 2. Iron pins at lot corners as shown on this plat. Field work meets or exceeds the requirements for a Class "B" survey. See Typical Lot Details for Building Setbacks.
- 3. All Common Areas and Drainage Easements shall be maintained by the Homeowner's Association or adjacent property owners.
- 4. No building may be constructed within any drainage or utility easement shown hereon.
- 5. Maintenence of all drainage easements and common areas are the responsibility of the Homeowner's Association. 4. The individual lot owners/builders are responsible for additional drainage improvements (i.e. catch basins, storm pipe, french drains etc.) needed to facilitate water flow on or across their lot. All roof downspouts shall be piped to the existing storm sewer system for the development.
- 7. A relief swale shall be constructed down each lot line. All surface drainage shall be directed to these swales and away from buildings.
- 8 All construction will be in accordance with the City of Madison's specifications and ordinances.
- 9. Domestic water service, fire protection and sewer will be provided by the City of Madison, MS.

  10. All signs shall be in accordance with the regulations set forth in the Sign Ordinance for the City of Madison.

  11. All lighting shall be in accordance with the Subdivision Regulations for the City of Madison.