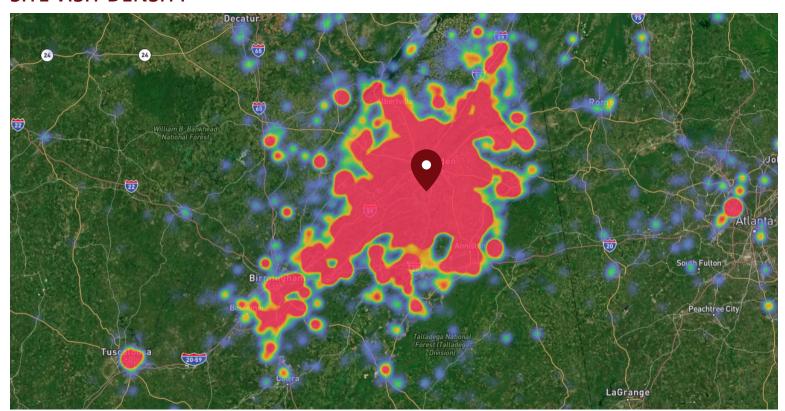

#### SITE VISIT DENSITY

Red, orange, and yellow colors represent the location of 60% of site visitors

Data provided by Placer Labs Inc. (www.placer.ai)