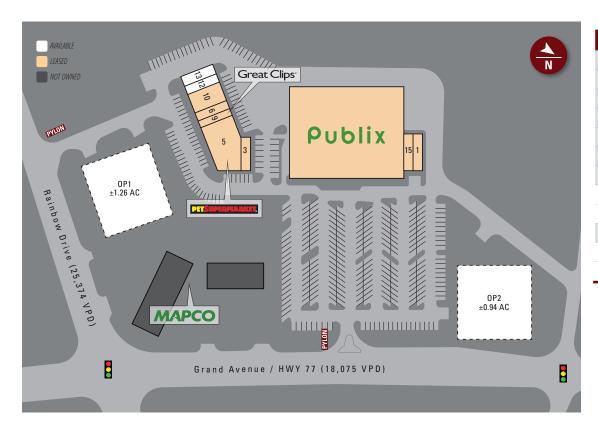

#### SITE PLAN

| Suite | Tenant               | Size     |
|-------|----------------------|----------|
| 2     | Publix               | 45,600   |
| 1     | Apex Prosthetics     | 1,403    |
| 3     | Papa Murphy's        | 1,408    |
| 5     | Pet Supermarket      | 6,938    |
| 6     | Lee Nails and Spa    | 1,400    |
| 9     | Great Clips          | 1,057    |
| 10    | ATI Physical Therapy | 2,796    |
| 12    | AVAILABLE            | 1,403    |
| 13    | AVAILABLE            | 1,397    |
| 15    | Wellness MD          | 1,408    |
| OP1   | AVAILABLE            | ±1.26 AC |
| OP2   | AVAILABLE            | ±0.94 AC |

TOTAL 64,810