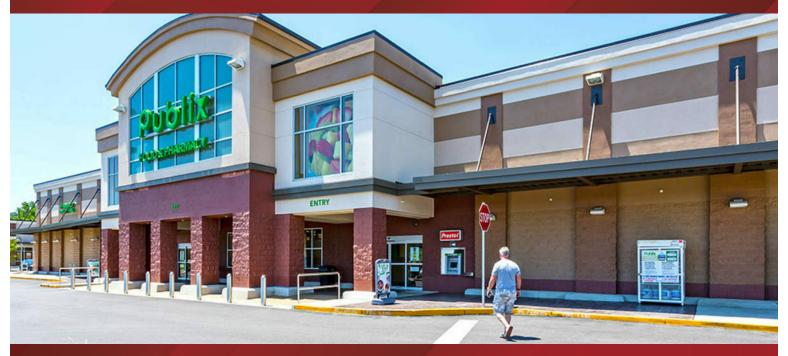

# Publix #1476 - Shoppes at Rainbow Landing

128 W Grand Avenue Rainbow City, AL 35906 Lat 33.955, Long -86.043

**FOR LEASE** 

#### **PROPERTY HIGHLIGHTS**

- Publix-anchored Center Located at the Primary Retail Corridor of the Market, Rainbow Drive and Highway 77
- End Cap Available With Drive-thru Opportunity
- Join National & Local Co-tenants Great Clips, Pet Supermarket, ATI Physical Therapy and Others!
- Outparcels Available: ±1.26 AC & ±0.94 AC